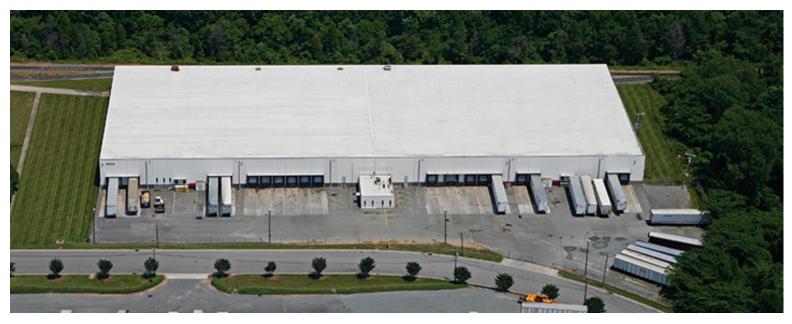

# ±102,734 SF WAREHOUSE | CSX RAIL SPUR | FOR LEASE

NORTHWEST INDUSTRIAL PARK | 1000 BOND STREET | CHARLOTTE, NC 28208

#### FEATURES:

- Fenced truck court
- ±102,734 SF warehouse/distribution facility
- ±1,941 SF of office space
- CSX rail spur and 6 (12' x 10') Rail Doors
- 1 (12 x 10) Drive-In Door
- 19 (8 x 10) Dock High Doors
- 22' clear height
- 40' x 41'8" column spacing
- 200' bay depth
  - Convenient to: I-85 (±2 miles) I-485 (±5 miles) Charlotte Douglas Int'l Airport (±5 miles)