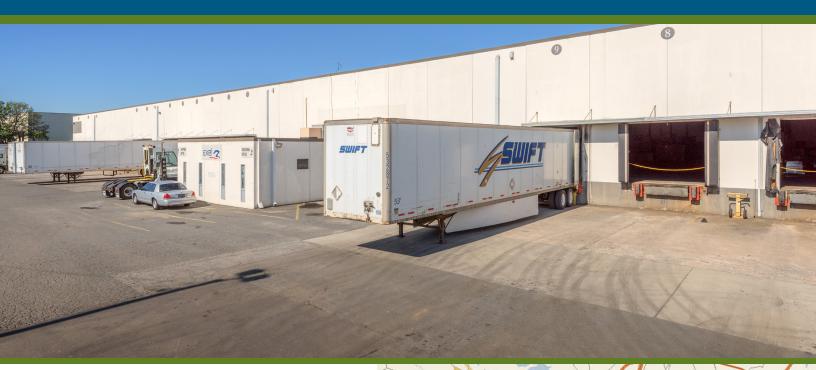

# ±102,734 SF WAREHOUSE | CSX RAIL SPUR | FOR LEASE

NORTHWEST INDUSTRIAL PARK | 1000 BOND STREET | CHARLOTTE, NC 28208

#### FEATURES:

- Fenced truck court
- ±102,734 SF warehouse/distribution facility
- ±1,941 SF of office space
- CSX rail spur and 6 (12' x 10') Rail Doors
- 1 (12 x 10) Drive-In Door
- 19 (8 x 10) Dock High Doors
- 22' clear height
- 40' x 41'8" column spacing
- 200' bay depth
  - Convenient to: I-85 (±2 miles) I-485 (±5 miles) Charlotte Douglas Int'l Airport (±5 miles)