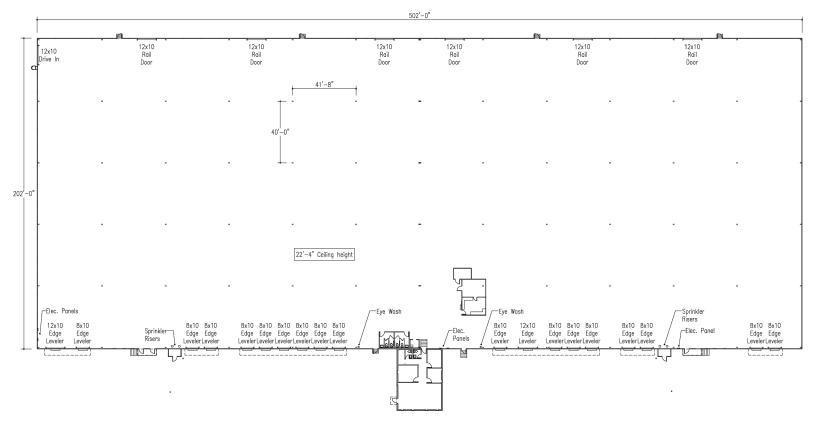

### **BUILDING PLAN:**

FOR MORE INFORMATION, CONTACT: TIM ROBERTSON

704.926.1405 (d) | 704.597.7757 (m)

 $\underline{tim.robertson@beacondevelopment.com}$ 

500 East Morehead Street | Suite 200 | Charlotte, NC 28202 | <u>www.beacondevelopment.com</u>

#### FEATURES:

- Fenced truck court
- ±102,734 SF warehouse/distribution facility
- ±1,941 SF of office space
- CSX rail spur and 6 (12' x 10') Rail Doors
- 1 (12 x 10) Drive-In Door
- 19 (8 x 10) Dock High Doors
- 22' clear height
- 40' x 41'8" column spacing
- 200' bay depth
  - Convenient to: I-85 (±2 miles) I-485 (±5 miles) Charlotte Douglas Int'l Airport (±5 miles)