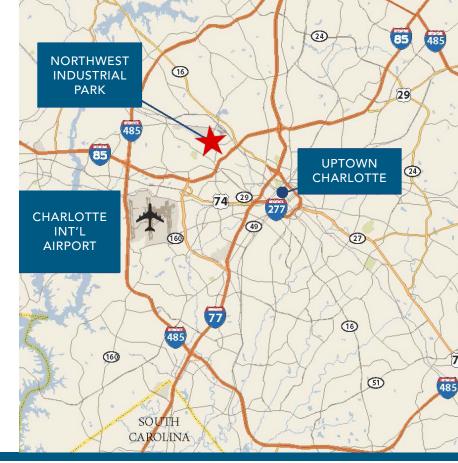

#### FEATURES:

- Fenced truck court
- ±102,734 SF warehouse/distribution facility
- ±1,941 SF of office space
- CSX rail spur and 6 (12' x 10') Rail Doors
- 1 (12 x 10) Drive-In Door
- 19 (8 x 10) Dock High Doors
- 22' clear height
- 40' x 41'8" column spacing
- 200' bay depth
  - Convenient to: I-85 (±2 miles) I-485 (±5 miles) Charlotte Douglas Int'l Airport (±5 miles)