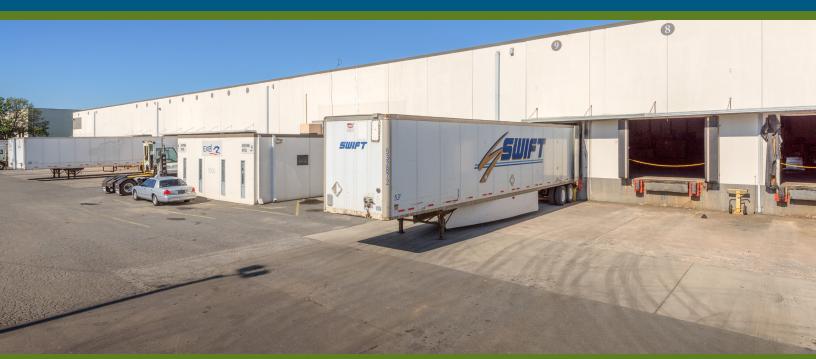

## **FEATURES:**

- ±102,734 SF warehouse/distribution facility
- ±1,941 SF of office space
- Fenced truck court
- CSX rail spur and Six (6) 12 x 10 Rail Doors
- Nineteen (19) 8 x 10 Dock High Doors
- One (1) 12 x 10 Drive-In Door
- 200' bay depth
- Ideal location convenient to: