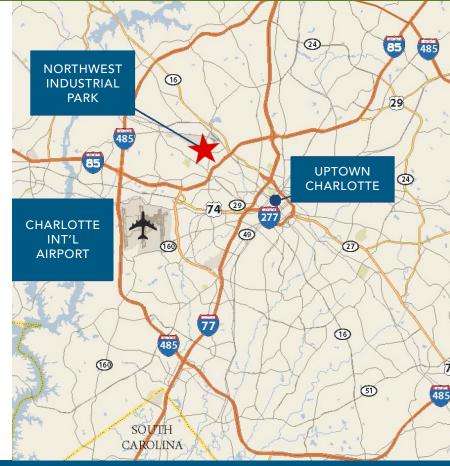

## ±102,734 SF WAREHOUSE | CSX RAIL SPUR | FOR LEASE

NORTHWEST INDUSTRIAL PARK | 1000 BOND STREET | CHARLOTTE, NC 28208

I-85 (±2 miles)

I-485 (±4 miles)

Charlotte Douglas Int'l Airport (±4 miles)

FOR MORE INFORMATION, CONTACT:

**TIM ROBERTSON** 

704.926.1405 (d) | 704.597.7757 (m)

tim.robertson@beacondevelopment.com