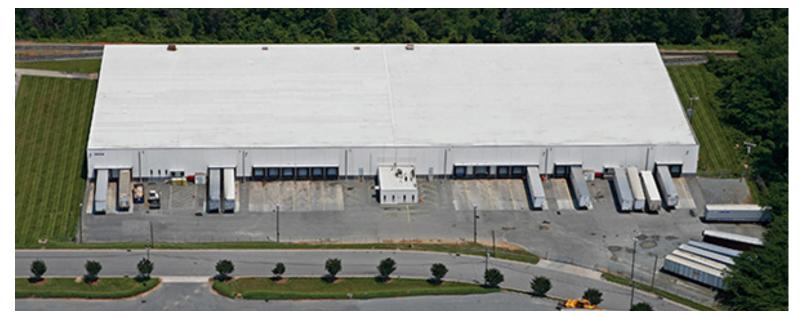

## ±102,734 SF WAREHOUSE | CSX RAIL SPUR | FOR LEASE

NORTHWEST INDUSTRIAL PARK | 1000 BOND STREET | CHARLOTTE, NC 28208

## **FEATURES:**

- ±102,734 SF warehouse/distribution facility
- ±1,941 SF of office space
- Fenced truck court
- CSX rail spur and Six (6) 12 x 10 Rail Doors
- Nineteen (19) 8 x 10 Dock High Doors
- One (1) 12 x 10 Drive-In Door
- 200' bay depth
- Ideal location convenient to: