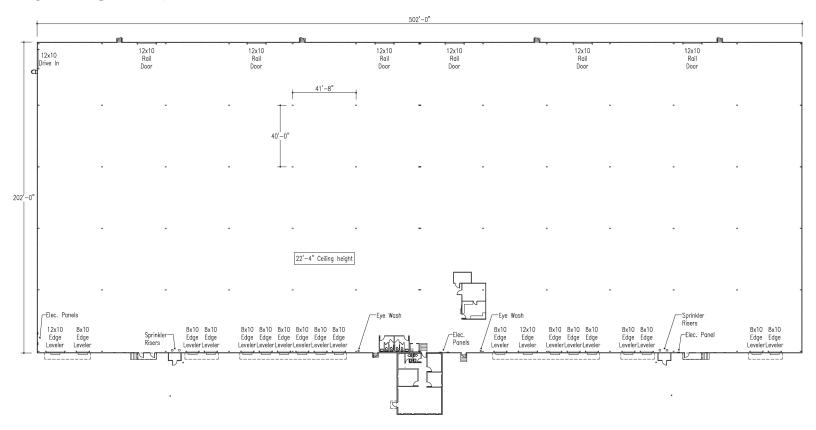

## **BUILDING PLAN:**

FOR MORE INFORMATION, CONTACT:

**TIM ROBERTSON** 

704.926.1405 (d) | 704.597.7757 (m)

tim.robertson@beacondevelopment.com

500 East Morehead Street | Suite 200 | Charlotte, NC 28202 | www.beacondevelopment.com

## **FEATURES:**

- ±102,734 SF warehouse/distribution facility
- ±1,941 SF of office space
- Fenced truck court
- CSX rail spur and Six (6) 12 x 10 Rail Doors
- Nineteen (19) 8 x 10 Dock High Doors
- One (1) 12 x 10 Drive-In Door
- 200' bay depth
- Ideal location convenient to: