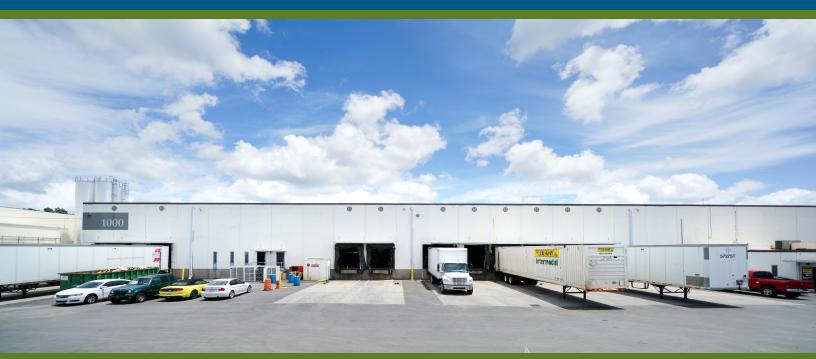

## ±102,734 SF WAREHOUSE | CSX RAIL SPUR | FOR LEASE

NORTHWEST INDUSTRIAL PARK | 1000 BOND STREET | CHARLOTTE, NC 28208

#### FEATURES:

- ±102,734 SF warehouse/distribution facility
- ±1,941 SF of office space
- Fenced truck court
- CSX rail spur and Six (6) 12' x 10' Rail Doors
- Nineteen (19) 8' x 10' Dock High Doors
- One (1) 12' x 10' Drive-In Door
- 200' bay depth
- Ideal location convenient to: I-85 (±2 miles) I-485 (±4 miles) Charlotte Douglas Int'l Airport (±4 miles)