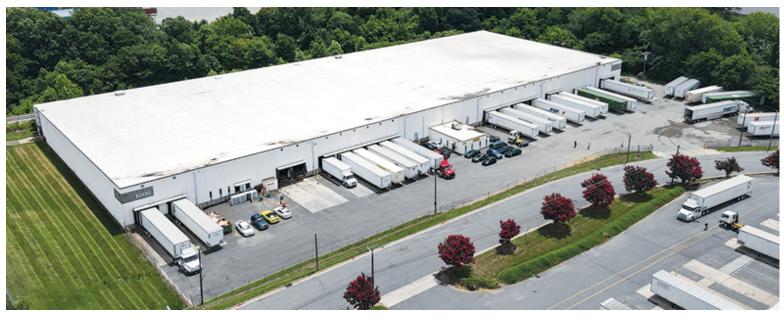

## ±102,734 SF WAREHOUSE | CSX RAIL SPUR | FOR LEASE

NORTHWEST INDUSTRIAL PARK | 1000 BOND STREET | CHARLOTTE, NC 28208

#### FEATURES:

- ±102,734 SF warehouse/distribution facility
- ±1,941 SF of office space
- Fenced truck court
- CSX rail spur and Six (6) 12' x 10' Rail Doors
- Nineteen (19) 8' x 10' Dock High Doors
- One (1) 12' x 10' Drive-In Door
- 200' bay depth
- Ideal location convenient to: I-85 (±2 miles) I-485 (±4 miles) Charlotte Douglas Int'l Airport (±4 miles)