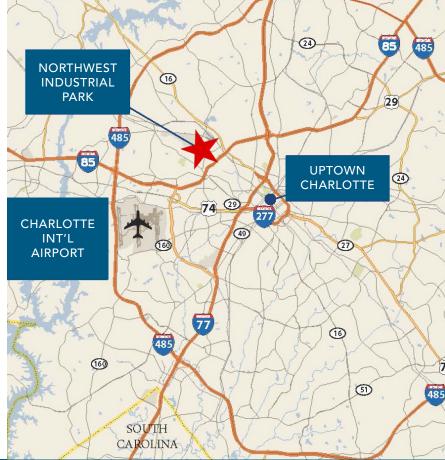

#### FEATURES:

- ±102,734 SF warehouse/distribution facility
- ±1,941 SF of office space
- Fenced truck court
- CSX rail spur and Six (6) 12' x 10' Rail Doors
- Nineteen (19) 8' x 10' Dock High Doors
- One (1) 12' x 10' Drive-In Door
- 200' bay depth
- Ideal location convenient to: I-85 (±2 miles) I-485 (±4 miles) Charlotte Douglas Int'l Airport (±4 miles)