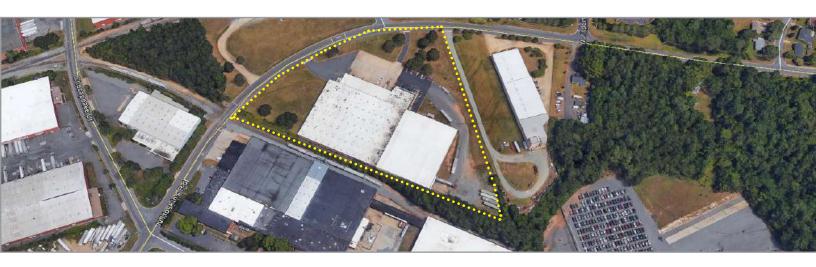

## ±115,398 SF WAREHOUSE | FOR SALE OR LEASE

1000 N. HOSKINS RD | CHARLOTTE, NC 28216

## FEATURES:

- ±115,398 SF, fully fenced warehouse/distribution facility
- ±9,478 SF of office space (±3,290 SF on 2nd floor)
- Situated on ±7.815 acres / Zoned I-2
- 11 internal docks with (11'x14') drive-in doors
- 1 (6'x9') drive-in door
- 3 (10'x10') dock high doors
- 5 (10'x10') rail doors
- 20' clear height in original warehouse / 22'-24' in expansion space
- 150' concrete truck court
- · Fully sprinklered
- CSX rail potential