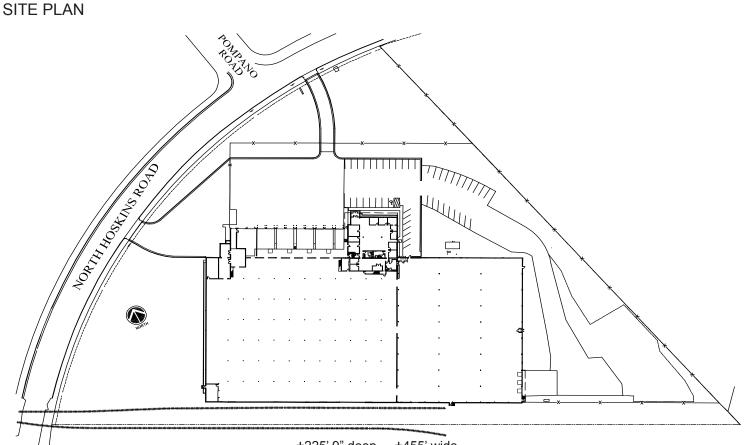

## ±115,398 SF WAREHOUSE | FOR SALE OR LEASE

1000 N. HOSKINS RD | CHARLOTTE, NC 28216

±225' 9" deep ±455' wide 22' x 32' column width (original building) 60' x 25' column width (expansion building)

FOR MORE INFORMATION, CONTACT: