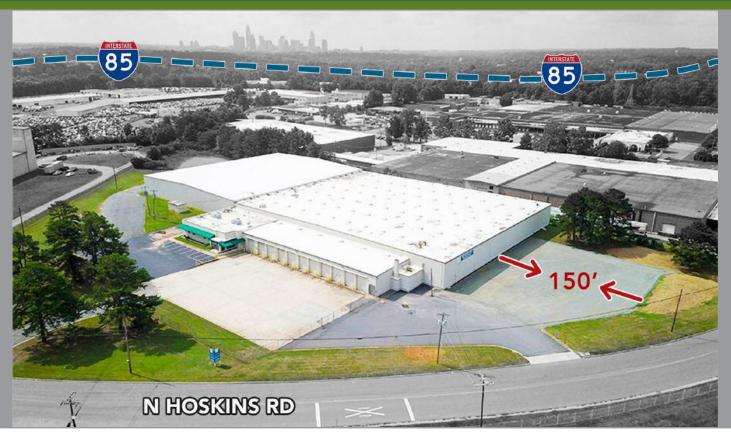

## ±115,398 SF WAREHOUSE | FOR SALE OR LEASE

1000 N. HOSKINS RD | CHARLOTTE, NC 28216

## FEATURES:

- ±115,398 SF, fully fenced warehouse/distribution facility
- ±9,478 SF of office space (±3,290 SF on 2nd floor)
- Situated on ±7.815 acres / Zoned I-2
- 11 internal docks with (11'x14') drive-in doors
- 1 (6'x9') drive-in door
- 3 (10'x10') dock high doors
- 5 (10'x10') rail doors
- 20' clear height in original warehouse / 22'-24' in expansion space
- 150' concrete truck court
- · Fully sprinklered
- CSX rail potential