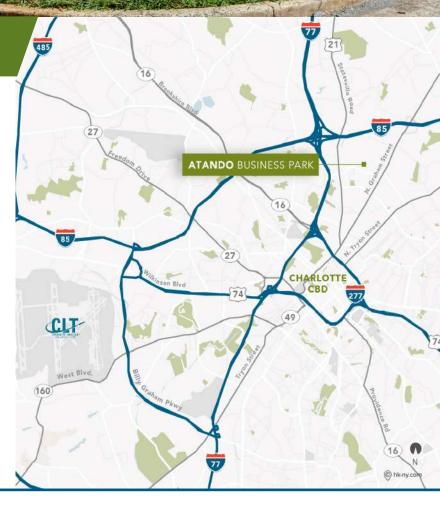

## 1016 MCCLELLAND COURT

CHARLOTTE, NC 28206

ATANDO BUSINESS PARK | CENTRAL CHARLOTTE SUBMARKET

- Single tenant warehouse facility
- ±3,674 SF of office space
- (3) 8' x 10' dock high doors
- ML-2 Zoning
- Locally owned and managed professional park, with direct access from I-77 at Atando Ave/LaSalle St (Exit 12) and I-85 (Exit 40)
- Ideal Central Charlotte location:
  - ±0.5 miles to UPS facility
  - $\pm 1.0$  miles to I-85
  - $\pm 2.0$  miles to I-77
  - ±2.0 miles to Charlotte CBD