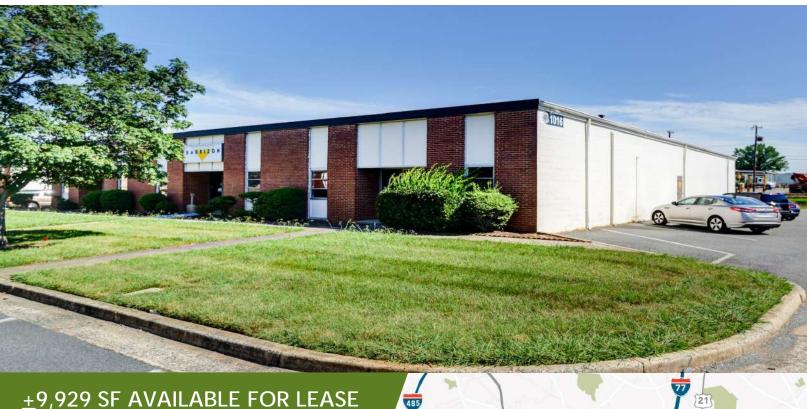

## 1016 MCCLELLAND COURT

CHARLOTTE, NC 28206

ATANDO BUSINESS PARK | CENTRAL CHARLOTTE SUBMARKET

- Single tenant warehouse facility
- ±3,674 SF of office space
- (3) 8' x 10' dock high doors
- ML-2 Zoning
- Locally owned and managed professional park, with direct access from I-77 at Atando Ave/LaSalle St (Exit 12) and I-85 (Exit 40)
- Ideal Central Charlotte location:
  - ±0.5 miles to UPS facility
  - $\pm 1.0$  miles to I-85
  - $\pm 2.0$  miles to I-77
  - ±2.0 miles to Charlotte CBD