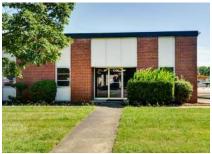

## 1016 MCCLELLAND COURT

CHARLOTTE, NC 28206

ATANDO BUSINESS PARK | CENTRAL CHARLOTTE SUBMARKET

- Single tenant warehouse facility
- ±3,674 SF of office space
- (3) 8' x 10' dock high doors
- ML-2 Zoning
- Locally owned and managed professional park, with direct access from I-77 at Atando Ave/LaSalle St (Exit 12) and I-85 (Exit 40)
- Ideal Central Charlotte location:
  - ±0.5 miles to UPS facility
  - $\pm 1.0$  miles to I-85
  - $\pm 2.0$  miles to I-77
  - ±2.0 miles to Charlotte CBD

## 1016 MCCLELLAND COURT

CHARLOTTE, NC 28206

ATANDO BUSINESS PARK | CENTRAL CHARLOTTE SUBMARKET