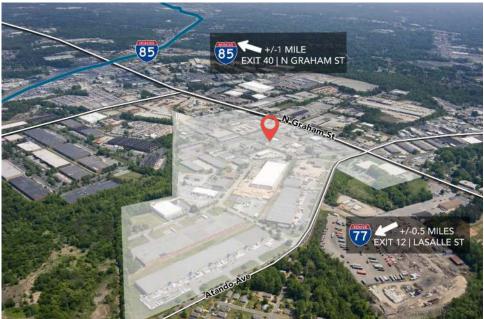

## 1016 MCCLELLAND COURT

CHARLOTTE, NC 28206

ATANDO BUSINESS PARK | CENTRAL CHARLOTTE SUBMARKET

- Single tenant warehouse facility
- ±3,674 SF of office space
- (3) 8' x 10' dock high doors
- ML-2 Zoning
- Locally owned and managed professional park, with direct access from I-77 at Atando Ave/LaSalle St (Exit 12) and I-85 (Exit 40)
- Ideal Central Charlotte location:
  - ±0.5 miles to UPS facility
  - $\pm 1.0$  miles to I-85
  - $\pm 2.0$  miles to I-77
  - ±2.0 miles to Charlotte CBD

## **AERIAL & FLOOR PLAN**