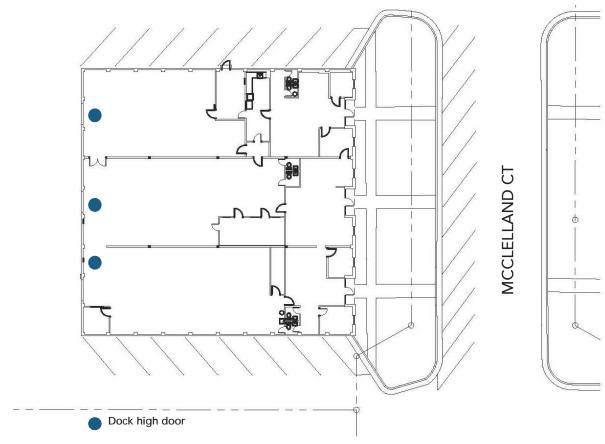

## 1016 MCCLELLAND COURT

CHARLOTTE, NC 28206

ATANDO BUSINESS PARK | CENTRAL CHARLOTTE SUBMARKET

- Single tenant warehouse facility
- ±3,674 SF of office space
- (3) 8' x 10' dock high doors
- ML-2 Zoning
- Locally owned and managed professional park, with direct access from I-77 at Atando Ave/LaSalle St (Exit 12) and I-85 (Exit 40)
- Ideal Central Charlotte location:
  - ±0.5 miles to UPS facility
  - $\pm 1.0$  miles to I-85
  - $\pm 2.0$  miles to I-77
  - ±2.0 miles to Charlotte CBD

## **AERIAL & FLOOR PLAN**