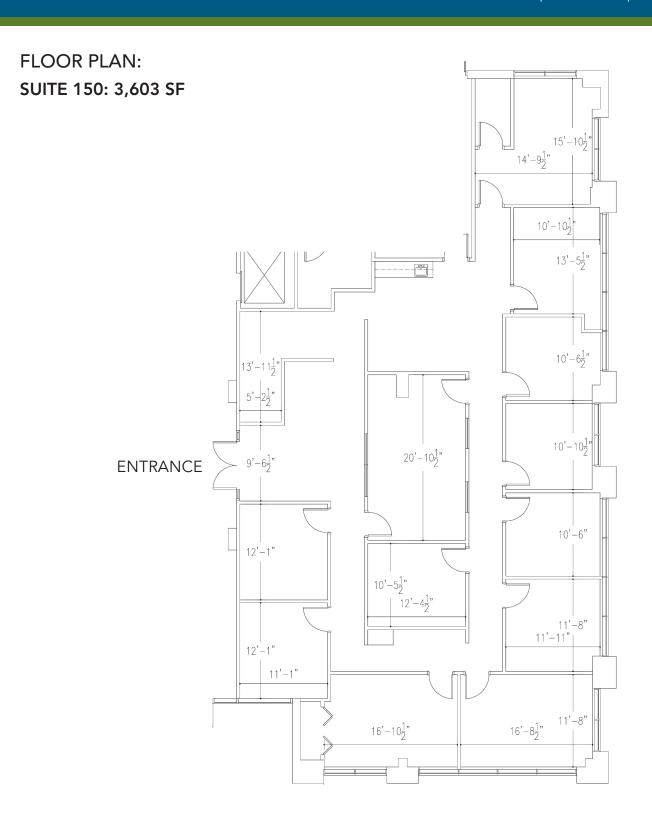

o
- Less than 2 minutes from I-77, I-277 and Charlotte CBD
- Numerous amenities nearby including Dowd YMCA, the Metropolitan, The Little Sugar Creek Greenway and Atrium Health's Main Campus
- Beacon Partners leases and manages over 1 million
   SF in Midtown and South End



#### FOR MORE INFORMATION, CONTACT:

ERIN SHAW
704.926.1414 (d) <u>erin@beacondevelopment.com</u>
500 East Morehead Street | Suite 200 | Charlotte, NC 28202
www.beacondevelopment.com

KRISTY VENNING
704.926.1409 (d) <a href="mailto:kristy@beacondevelopment.com">kristy@beacondevelopment.com</a>
500 East Morehead Street | Suite 200 | Charlotte, NC 28202
<a href="https://www.beacondevelopment.com">www.beacondevelopment.com</a>



# MIDTOWN OFFICE SPACE FOR LEASE

1017 E MOREHEAD STREET | SUITES 150 | CHARLOTTE, NC 28204



FOR MORE INFORMATION, CONTACT:

ERIN SHAW
704.926.1414 (d) erin@beacondevelopment.com
500 East Morehead Street | Suite 200 | Charlotte, NC 28202
www.beacondevelopment.com

KRISTY VENNING
704.926.1409 (d) <u>kristy@beacondevelopment.com</u>
500 East Morehead Street | Suite 200 | Charlotte, NC 28202
www.beacondevelopment.com