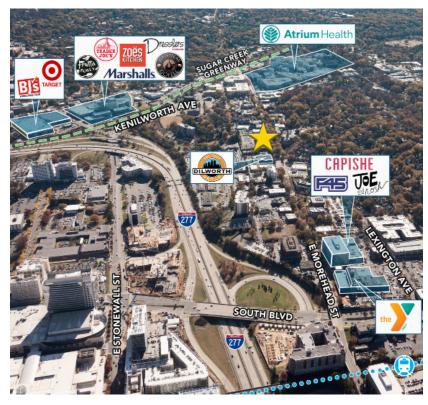

### **FEATURES:**

- A 29,615 SF premier three-story office building with excellent visibility on Morehead Street and views of Uptown Charlotte
- Future expansion rights to lease entire building
- Abundant free surface parking: 3.2 per 1,000 ratio
- Less than 2 minutes from I-77, I-277 and Charlotte CBD
- Numerous amenities nearby including Dowd YMCA, the Metropolitan, The Little Sugar Creek Greenway and Atrium Health's Main Campus
- Beacon Partners leases and manages over 1 million
   SF in Midtown and South End