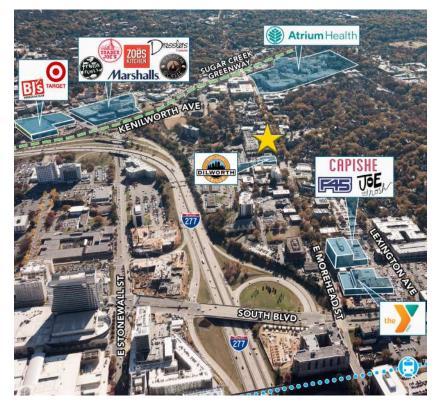

#### **FEATURES:**

- A 29,615 SF premier three-story office building with excellent visibility on Morehead Street and views of Uptown Charlotte
- Future expansion rights to lease entire building
- Abundant free surface parking: 3.2 per 1,000 ratio
- Less than 2 minutes from I-77, I-277 and Charlotte CBD
- Numerous amenities nearby including Dowd YMCA, the Metropolitan, The Little Sugar Creek Greenway and Atrium Health's Main Campus
- Beacon Partners leases and manages over 1 million
   SF in Midtown and South End