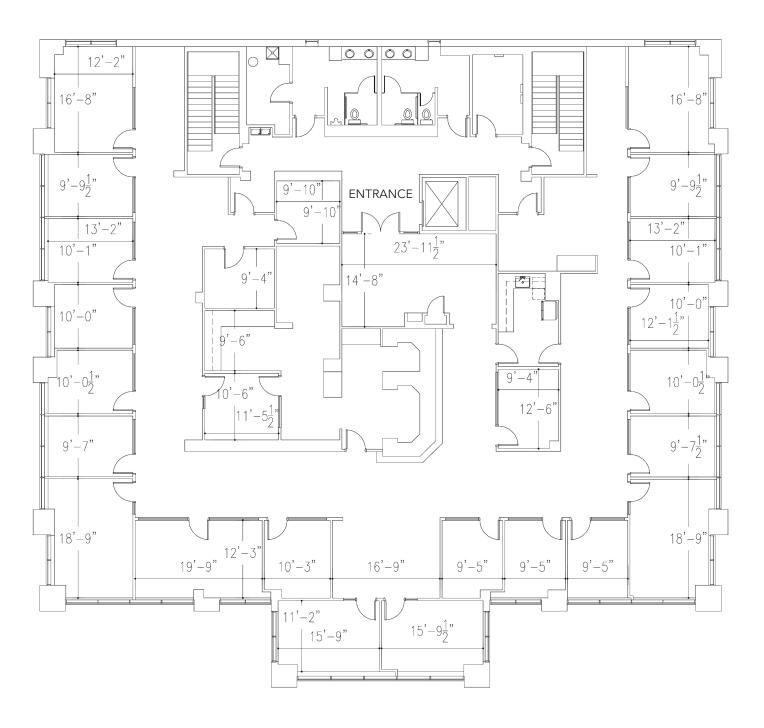

### FLOOR PLAN:

SUITE 200: 9,876 SF

FOR MORE INFORMATION, CONTACT:

ERIN SHAW
704.926.1414 (d) erin@beacondevelopment.com
500 East Morehead Street | Suite 200 | Charlotte, NC 28202
www.beacondevelopment.com