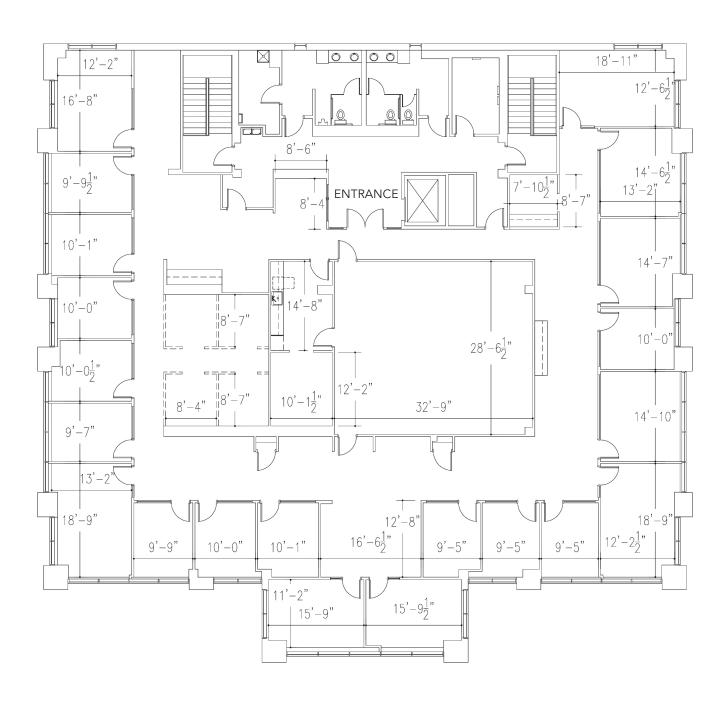

### FLOOR PLAN:

SUITE 300: 9,876 SF

FOR MORE INFORMATION, CONTACT:

ERIN SHAW
704.926.1414 (d) <u>erin@beacondevelopment.com</u>
500 East Morehead Street | Suite 200 | Charlotte, NC 28202
www.beacondevelopment.com