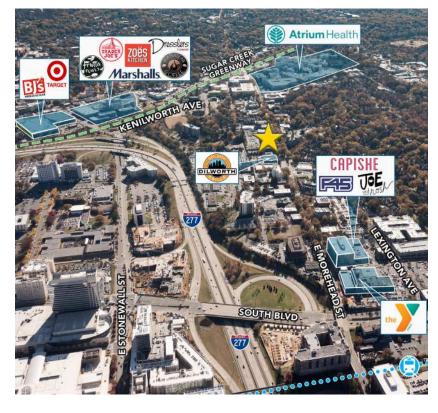

### **FEATURES:**

- A 29,615 SF premier three-story office building with excellent visibility on Morehead Street and views of Uptown Charlotte
- Future expansion rights to lease entire building
- Abundant free surface parking: 3.2 per 1,000 ratio
- Less than 2 minutes from I-77, I-277 and Charlotte CBD
- Numerous amenities nearby including Dowd YMCA, the Metropolitan, The Little Sugar Creek Greenway and Atrium Health's Main Campus
- Beacon Partners leases and manages over 1 million SF in Midtown and South End