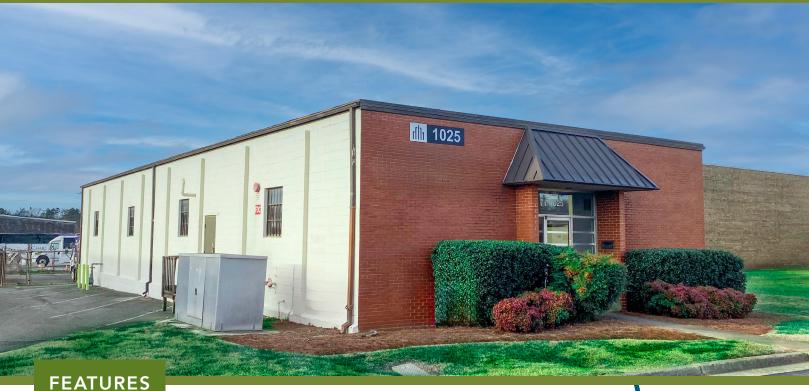

## ±4,000 SF SINGLE TENANT, WAREHOUSE IN CENTRAL CHARLOTTE

Atando Business Park | 1025 McClelland Court | Charlotte, NC 28206

- ±4,000 SF single-tenant facility
- ±1,000 SF of office
- 1 (10' x 10') drive-in door with concrete ramp
- 12' 4" clear height
- Fenced outside storage in rear of building
- Wet sprinkler
- Solid brick on block construction
- Locally owned and managed professional park, convenient to the Charlotte CBD and UPS facility
- Central Charlotte location with direct access to the park from I-77 (Atando/LaSalle / Exit 12) and I-85 (N. Graham St. / Exit 40)

# ±4,000 SF SINGLE TENANT, WAREHOUSE IN CENTRAL CHARLOTTE

Atando Business Park | 1025 McClelland Court | Charlotte, NC 28206