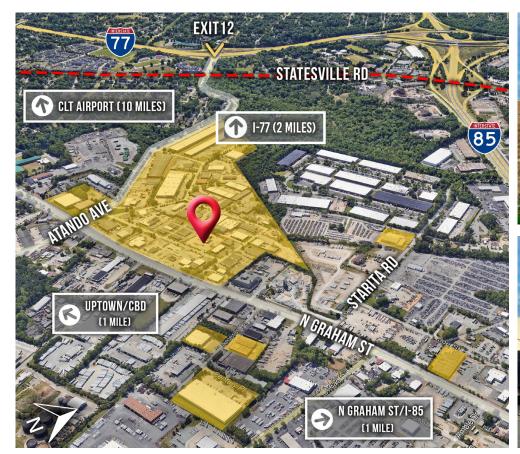

8206



- ±4,000 SF single-tenant facility
- ±1,000 SF of office
- 1 (10' x 10') drive-in door with concrete ramp
- 12' 4" clear height
- Fenced outside storage in rear of building
- Wet sprinkler
- Solid brick on block construction
- Locally owned and managed professional park, convenient to the Charlotte CBD and UPS facility
- Central Charlotte location with direct access to the park from I-77 (Atando/LaSalle / Exit 12) and I-85 (N. Graham St. / Exit 40)



FOR MORE INFORMATION, CONTACT:

### **ALEX HABECKER**

704.926.1412 (o) | 407.473.0051 (m) | alex@beacondevelopment.com

500 East Morehead Street | Suite 200 | Charlotte, NC 28202 www.beacondevelopment.com



# ±4,000 SF SINGLE TENANT, WAREHOUSE IN CENTRAL CHARLOTTE

Atando Business Park | 1025 McClelland Court | Charlotte, NC 28206







### **SITE PLAN**



FOR MORE INFORMATION, CONTACT:

### **ALEX HABECKER**

704.926.1412 (o) | 407.473.0051 (m) | <u>alex@beacondevelopment.com</u>

500 East Morehead Street | Suite 200 | Charlotte, NC 28202 <u>www.beacondevelopment.com</u>