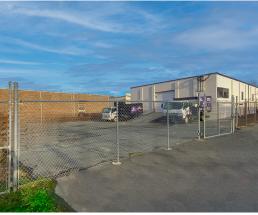

## ±4,000 SF SINGLE TENANT, WAREHOUSE IN CENTRAL CHARLOTTE

Atando Business Park | 1025 McClelland Court | Charlotte, NC 28206

- ±4,000 SF single-tenant facility
- ±1,000 SF of office
- 1 (10' x 10') drive-in door with concrete ramp
- 12' 4" clear height
- Fenced outside storage in rear of building
- Wet sprinkler
- Solid brick on block construction
- Locally owned and managed professional park, convenient to the Charlotte CBD and UPS facility
- Central Charlotte location with direct access to the park from I-77 (Atando/LaSalle / Exit 12) and I-85 (N. Graham St. / Exit 40)