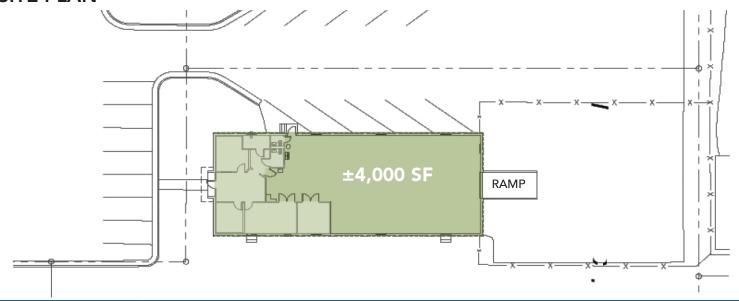

e-tenant facility
- ±1,000 SF of office
- 1 (10' x 10') drive-in door with concrete ramp
- 12' 4" clear height
- Fenced outside storage in rear of building
- Wet sprinkler
- Solid brick on block construction
- Locally owned and managed professional park, convenient to the Charlotte CBD and UPS facility
- Central Charlotte location with direct access to the park from I-77 (Atando/LaSalle / Exit 12) and I-85 (N. Graham St. / Exit 40)



FOR MORE INFORMATION, CONTACT:

### **ALEX HABECKER**

704.926.1412 (o) | 407.473.0051 (m) | alex@beacondevelopment.com

500 East Morehead Street | Suite 200 | Charlotte, NC 28202 www.beacondevelopment.com



# ±4,000 SF SINGLE TENANT, WAREHOUSE IN CENTRAL CHARLOTTE

Atando Business Park | 1025 McClelland Court | Charlotte, NC 28206







### **SITE PLAN**



FOR MORE INFORMATION, CONTACT:

### **ALEX HABECKER**

704.926.1412 (o) | 407.473.0051 (m) | <u>alex@beacondevelopment.com</u>

500 East Morehead Street | Suite 200 | Charlotte, NC 28202 <u>www.beacondevelopment.com</u>