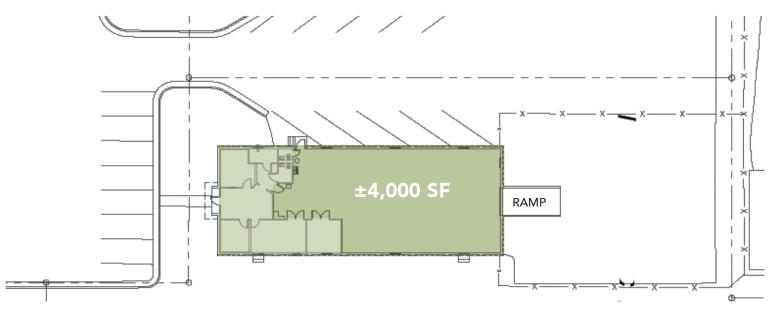

## ±4,000 SF AVAILABLE FOR LEASE

- ±4,000 SF single-tenant facility
- ±1,000 SF of office
- 1 (10' x 10') drive-in door with concrete ramp
- 12' 4" clear height
- Fenced outside storage in rear of building
- Wet sprinkler
- Solid brick on block construction
- Locally owned and managed professional park, convenient to Charlotte CBD and a UPS facility
- Central Charlotte location with direct access to the park from I-77 (Atando/LaSalle / Exit 12) and I-85 (N. Graham St. / Exit 40)

## **AERIAL & SITE PLAN**

ALEX HABECKER 704.926.1412 (d) 407.473.0051 (m) alex@beacondevelopment.com