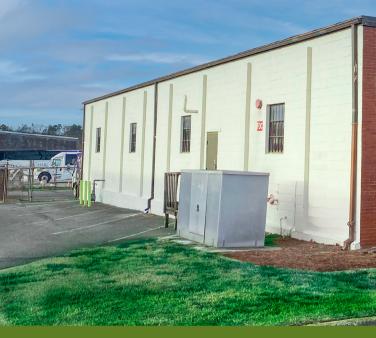

## ±4,000 SF AVAILABLE FOR LEASE

- ±4,000 SF single-tenant facility
- ±1,000 SF of office
- 1 (10' x 10') drive-in door with concrete ramp
- 12' 4" clear height
- Fenced outside storage in rear of building
- Wet sprinkler
- Solid brick on block construction
- Locally owned and managed professional park, convenient to Charlotte CBD and a UPS facility
- Central Charlotte location with direct access to the park from I-77 (Atando/LaSalle / Exit 12) and I-85 (N. Graham St. / Exit 40)