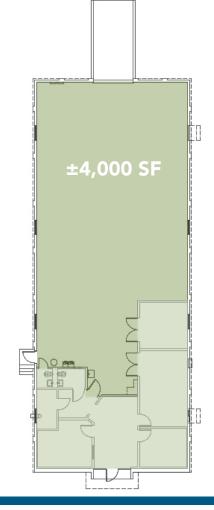

#### **FEATURES:**

- ±4,000 SF single-tenant facility
- ±1,000 SF of office
- One (10 x 10) Drive-In Door
- Fenced outside storage in rear of building
- Wet sprinkler
- Solid brick on block construction
- Locally owned and managed professional park, convenient to the Charlotte CBD and UPS facility
- Central Charlotte location with direct access to the park from I-77 (Atando/LaSalle / Exit 12) and I-85 (N. Graham St. / Exit 40)
  - ±0.5 mile to UPS facility
  - $\pm 1.0$  miles to I-85
  - $\pm 2.0$  miles to I-77
  - ±2.0 miles to Charlotte CBD

### SITE PLAN: