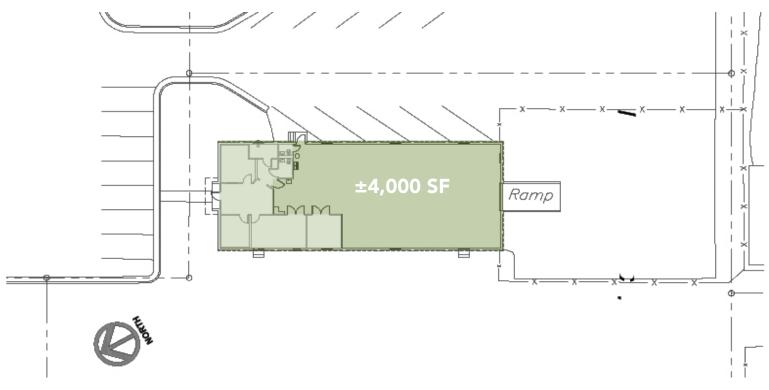

#### **FEATURES:**

- ±4,000 SF single-tenant facility
- ±1,000 SF of office
- One (10 x 10) Drive-In Door
- Fenced outside storage in rear of building
- Wet sprinkler
- Solid brick on block construction
- Locally owned and managed professional park, convenient to the Charlotte CBD and UPS facility
- Central Charlotte location with direct access to the park from I-77 (Atando/LaSalle / Exit 12) and I-85 (N. Graham St. / Exit 40)
  - ±0.5 mile to UPS facility
  - $\pm 1.0$  miles to I-85
  - $\pm 2.0$  miles to I-77
  - ±2.0 miles to Charlotte CBD

### SITE PLAN: