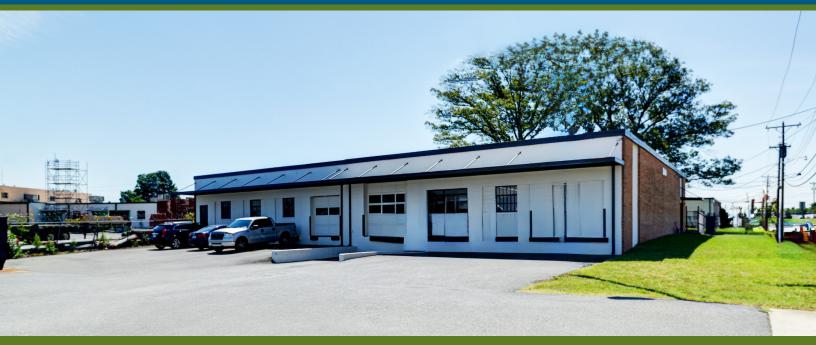

# ±8,000 SF WAREHOUSE FOR LEASE | CENTRAL CHARLOTTE

ATANDO BUSINESS PARK | 1036 UPPER ASBURY AVE | CHARLOTTE, NC 28206

### FEATURES :

- ±8,000 SF single tenant warehouse facility with ±1,924 SF office
- One (1) 10' x 10' dock door; one (1) 8' x 8' dock door
- Ability to secure truck court
- Solid brick on block construction
- Locally owned and managed professional park, with direct access from I-77 at Atando Ave/LaSalle St (Exit 12) and I-85 (Exit 40)
- Ideal Central Charlotte location: ±0.5 miles to UPS facility ±1.0 miles to I-85 ±2.0 miles to I-77 ±2.0 miles to Charlotte CBD
- Beacon Partners is the largest single-entity owner of industrial space in Charlotte, providing maximum flexibility and service to customers