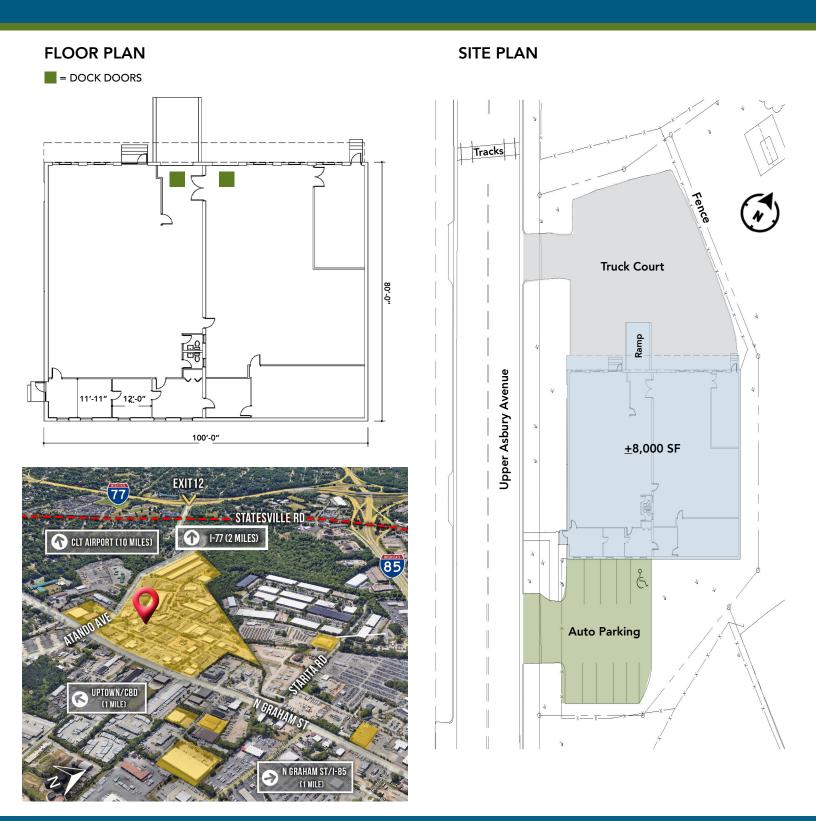

### FEATURES :

- ±8,000 SF single tenant warehouse facility with ±1,924 SF office
- One (1) 10' x 10' dock door; one (1) 8' x 8' dock door
- Ability to secure truck court
- Solid brick on block construction
- Locally owned and managed professional park, with direct access from I-77 at Atando Ave/LaSalle St (Exit 12) and I-85 (Exit 40)
- Ideal Central Charlotte location: ±0.5 miles to UPS facility ±1.0 miles to I-85 ±2.0 miles to I-77 ±2.0 miles to Charlotte CBD
- Beacon Partners is the largest single-entity owner of industrial space in Charlotte, providing maximum flexibility and service to customers