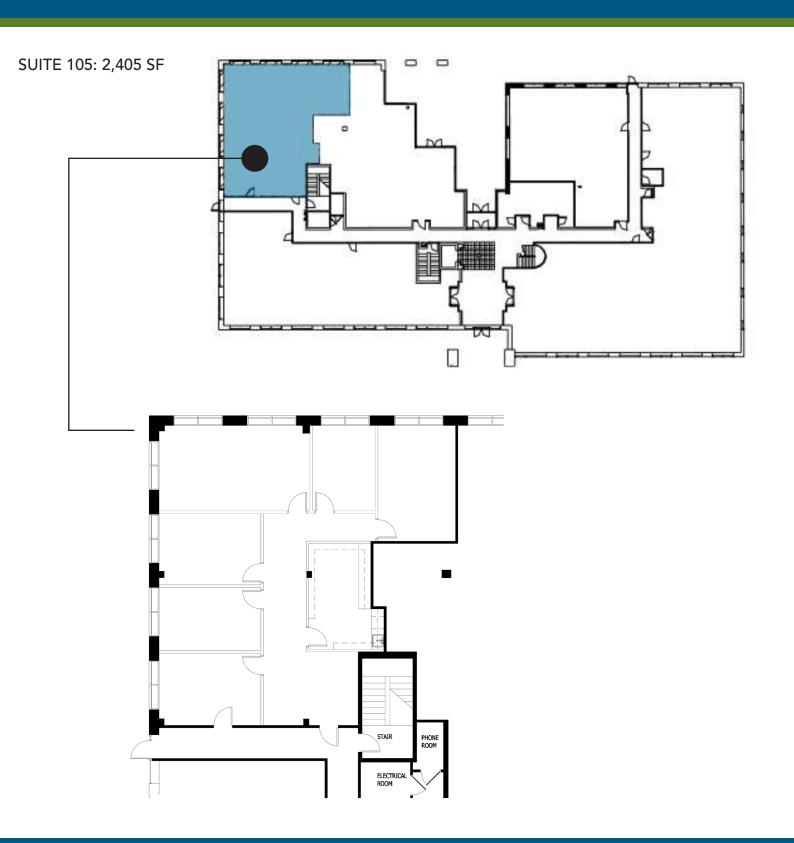

### MOREHEAD CORPORATE PLAZA

1043 E MOREHEAD STREET | SUITES 105 | CHARLOTTE, NC 28204

RENOVATED SPACE AVAILABLE FOR LEASE

## 2,405 SF

### **FEATURES:**

- A premier three-story office building
- Move-in ready, first floor renovated space
- Available February 1, 2020
- Renovated break room
- 6 offices, conference room
- Abundant free surface parking
- Less than 2 minutes from I-77, I-277 and Charlotte CBD, numerous amenities nearby in Midtown
- Beacon Partners leases and manages over 1 million SF in Midtown and South End