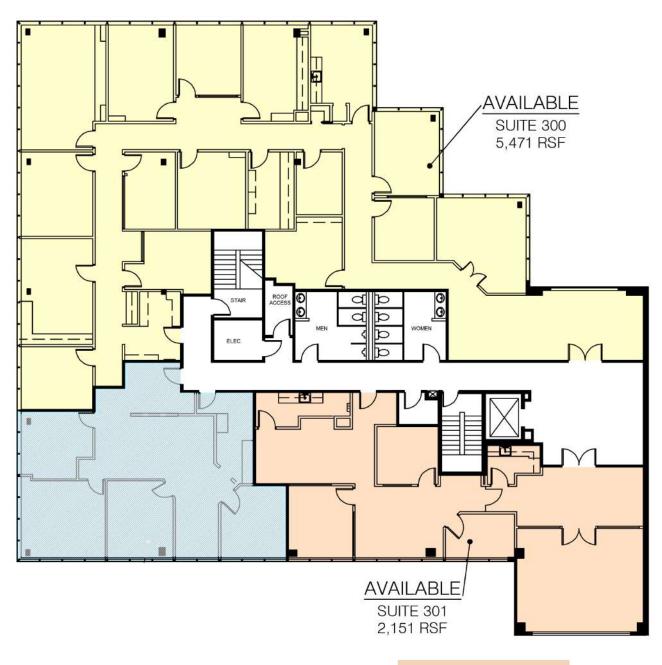

## MOREHEAD CORPORATE PLAZA

1043 E MOREHEAD STREET | SUITES 300 & 301 | CHARLOTTE, NC 28204

SUITES 300 & 301: +/-2,151 - 7,622 SF