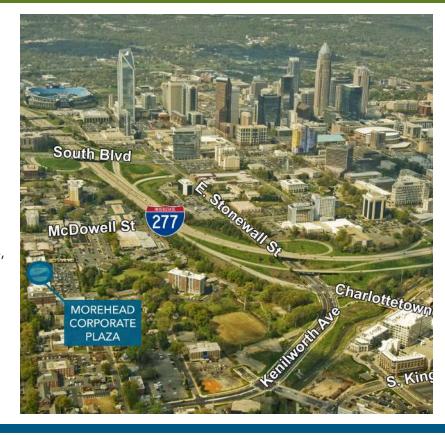

## MOREHEAD CORPORATE PLAZA

1043 E MOREHEAD STREET | SUITES 300 & 301 | CHARLOTTE, NC 28204

**AVAILABLE FOR LEASE** 

+/-2,151 - 7,622 SF

OFFICE SPACE IN MIDTOWN

- A premier three-story office building
- Uptown Views
- Abundant free parking
- Less than 2 minutes from I-77, I-277 and Charlotte CBD
- Numerous amenities nearby including Dowd YMCA, the Metropolitan, The Little Sugar Creek Greenway and Atrium Health's Main Campus
- Restaurants such as, Joe and Nosh, Capishe,
   Dilworth Neighborhood Grille and Art's BBQ and
   Deli are all within walking distance
- Beacon Partners leases and manages over 1 million SF in Midtown and South End

## **UPTOWN VIEWS**

**MOREHEAD STREET** 

FOR MORE INFORMATION, CONTACT:

KRISTY VENNING
704.926.1409 (d) <a href="mailto:kristy@beacondevelopment.com">kristy@beacondevelopment.com</a>
500 East Morehead Street | Suite 200 | Charlotte, NC 28202
<a href="mailto:www.beacondevelopment.com">www.beacondevelopment.com</a>