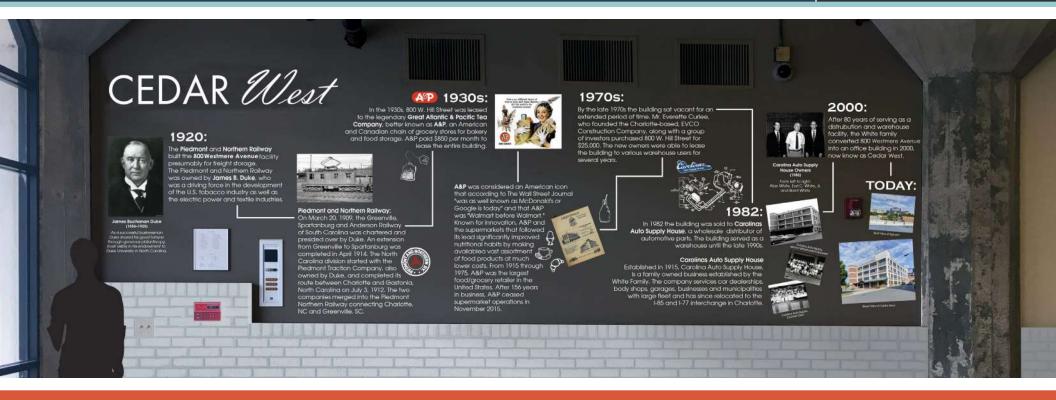

# A HISTORICAL OVERVIEW

### CEDAR West

### THE RAILROAD CONNECTION

Records indicate that 800 Westmere Avenue was originally built in 1926 to house freight storage for Piedmont and Northern Railway, one of tobacco and textile industry magnate James B. Duke's other enterprises.

### THE CINNAMON BUN YEARS

In addition to ties to Charlotte's first railway, the former warehouse was leased in the 1930s to The Atlantic and Pacific Tea Company, aka A&P. It was filled with bakery and food products for stores that would become part of the largest grocery store chain in the U.S.

#### THE AUTOMOBILE AGE

In the 1970s, the building drove the success of Carolinas Auto Supply, a thriving wholesale parts and accessories business owned by the White Family. In 2000, the building was converted into an office building.