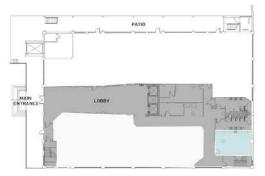

square feet of office in Midtown and South End.





















## ADJACENT TO THE STADIUM & UPTOWN

### CEDAR West



#### BREAKFAST + COFFEE

Dunkin'
Not Just Coffee
Enderly Coffee Co
The Batchmaker



#### LUNCH + DINNER

**Azul Tacos** Counter Pinky's Westside Grill Noble Smoke Bossy Beulah's **Restaurant Constance** Ed's Freemore Tavern Que Fresa Taqueria + Bar Maiz Agua Sal Pizza Baby Rhino Market & Deli **Community Matters Cafe Sixty Vines Culinary Dropout** Illos Crafted Greek Yume Ramen Sushi & Bar Tora Sushi & Bar Stir

#### ENTERTAINMENT

Clutch Kitchen & Pour House
Legion Brewing
Town Brewing Co
Hoppin'
Charlotte Beer Garden
Slingshot
The Rose

#### FITNESS + OUTDOORS

Coterie Wellness Studio Yoga For Life Bryant Park Orange Theory







North Italia





### FLOOR PLAN