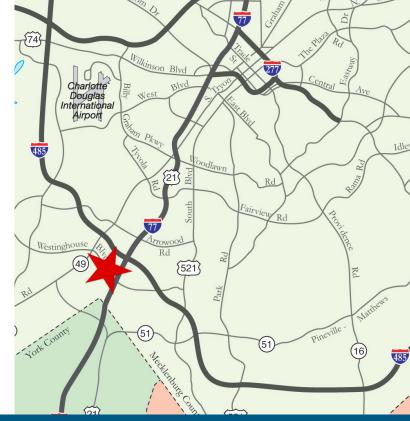

# FOR LEASE <u>+</u>25,600 **SF** WAREHOUSE SPACE IN SOUTHWEST CHARLOTTE

- $\pm 1,186$  square feet of office
- Six (6) 8' x 10' Dock High Doors
- One (1) 12' x 14' Drive-In Door
- 24' clear height
- Rear load facility
- Easy access to Westinghouse Boulevard
- Strategic distribution location; convenient to I-77,
  I-485 and numerous amenities
- Located in Brookwood Business Park, a master planned institutional quality park in Southwest Charlotte