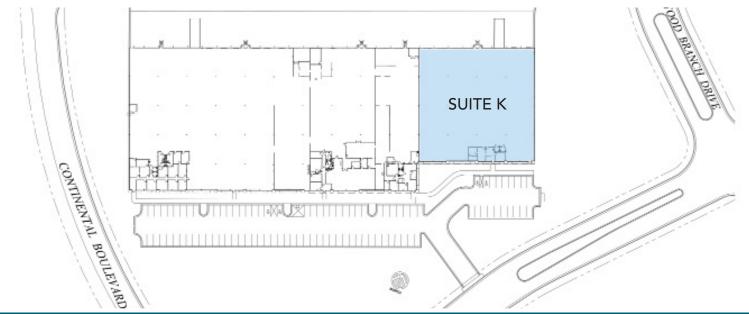

## **BROOKWOOD BUSINESS PARK**

10708 GRANITE STREET, SUITE K | CHARLOTTE, NC 28273

# FOR LEASE <u>+</u>25,600 **SF** WAREHOUSE SPACE IN SOUTHWEST CHARLOTTE

- $\pm 1,186$  square feet of office
- Six (6) 8' x 10' Dock High Doors
- One (1) 12' x 14' Drive-In Door
- 24' clear height
- Rear load facility
- Easy access to Westinghouse Boulevard
- Strategic distribution location; convenient to I-77,
  I-485 and numerous amenities
- Located in Brookwood Business Park, a master planned institutional quality park in Southwest Charlotte