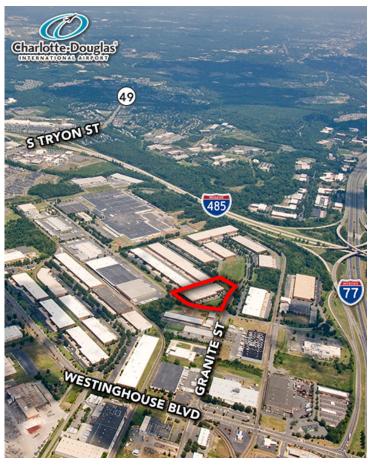

# FOR LEASE <u>+</u>25,600 **SF** WAREHOUSE SPACE IN SOUTHWEST CHARLOTTE

- $\pm 1,186$  square feet of office
- Six (6) 8' x 10' Dock High Doors
- One (1) 12' x 14' Drive-In Door
- 24' clear height
- Rear load facility
- Easy access to Westinghouse Boulevard
- Strategic distribution location; convenient to I-77,
  I-485 and numerous amenities
- Located in Brookwood Business Park, a master planned institutional quality park in Southwest Charlotte