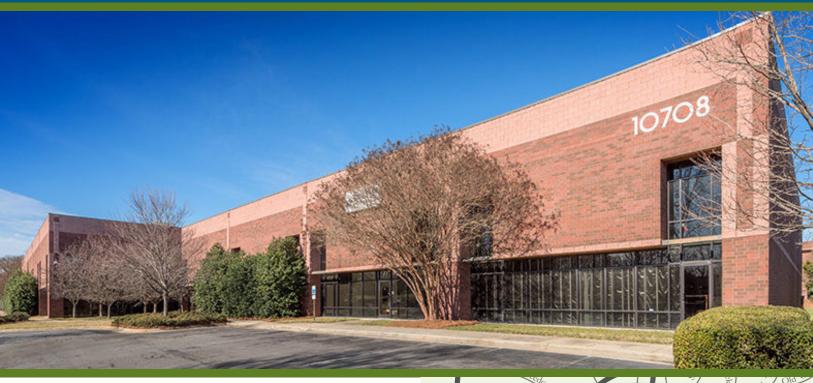

## **BROOKWOOD BUSINESS PARK**

10708 GRANITE STREET, SUITE K | CHARLOTTE, NC 28273

# FOR LEASE <u>+</u>25,600 **SF** WAREHOUSE SPACE IN SOUTHWEST CHARLOTTE

- $\pm 1,186$  square feet of office
- Six (6) 8' x 10' Dock High Doors
- One (1) 12' x 14' Drive-In Door
- 24' clear height
- Rear load facility
- Easy access to Westinghouse Boulevard
- Strategic distribution location; convenient to I-77,
  I-485 and numerous amenities
- Located in Brookwood Business Park, a master planned institutional quality park in Southwest Charlotte