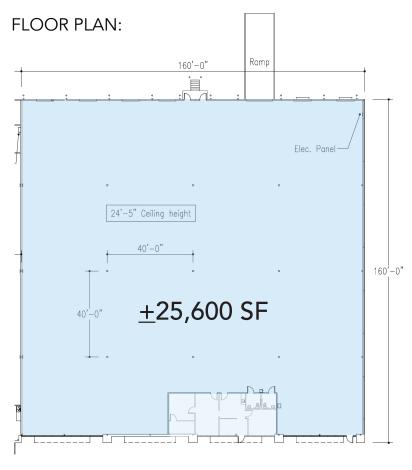

# FOR LEASE <u>+</u>25,600 **SF** WAREHOUSE SPACE IN SOUTHWEST CHARLOTTE

- $\pm 1,186$  square feet of office
- Six (6) 8' x 10' Dock High Doors
- One (1) 12' x 14' Drive-In Door
- 24' clear height
- Rear load facility
- Easy access to Westinghouse Boulevard
- Strategic distribution location; convenient to I-77,
  I-485 and numerous amenities
- Located in Brookwood Business Park, a master planned institutional quality park in Southwest Charlotte