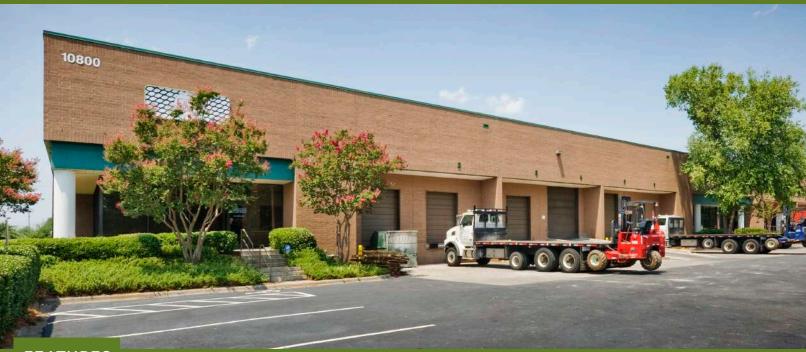

### **COMMERCE PARK | 23,040 SF WAREHOUSE FOR LEASE**

10800 S. COMMERECE BLVD, SUITE A | CHARLOTTE, NC 28273

### **FEATURES**

- ±23,040 SF front load facility
- End cap unit with ±1,800 SF of office space
- Easy access to Westinghouse Boulevard
- I-2 zoning
- Wet sprinkler
- 20' ceiling height
- Four (4) dock high doors:
  - Two (2) 8' x 10' dock high doors
  - Two (2) 8' x 10' dock high doors with edge of dock levelers
  - One (1) 10' x 12' dock high door with edge of dock leveler
- One (12' x 13') drive-in door
- Brick on block construction
- Located in Commerce Park, a master-planned, institution quality park in Southwest Charlotte, convenient to I-77, I-485 and numerous amenities