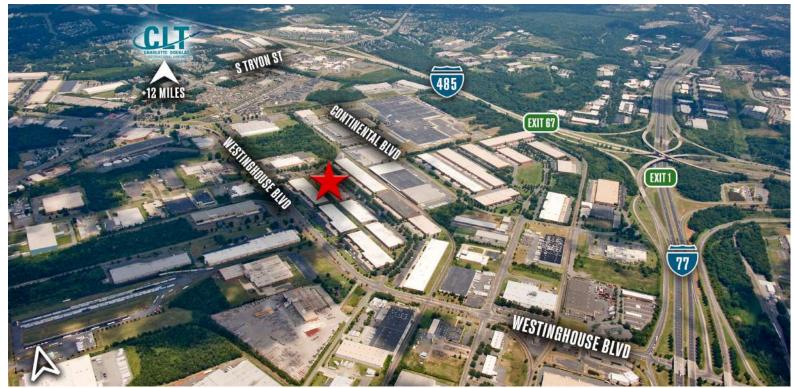

### **COMMERCE PARK | 23,040 SF WAREHOUSE FOR LEASE**

10800 S. COMMERECE BLVD, SUITE A | CHARLOTTE, NC 28273

### **FEATURES**

- ±23,040 SF front load facility
- End cap unit with ±1,800 SF of office space
- Easy access to Westinghouse Boulevard
- I-2 zoning
- Wet sprinkler
- 20' ceiling height
- Four (4) dock high doors:
  - Two (2) 8' x 10' dock high doors
  - Two (2) 8' x 10' dock high doors with edge of dock levelers
  - One (1) 10' x 12' dock high door with edge of dock leveler
- One (12' x 13') drive-in door
- Brick on block construction
- Located in Commerce Park, a master-planned, institution quality park in Southwest Charlotte, convenient to I-77, I-485 and numerous amenities