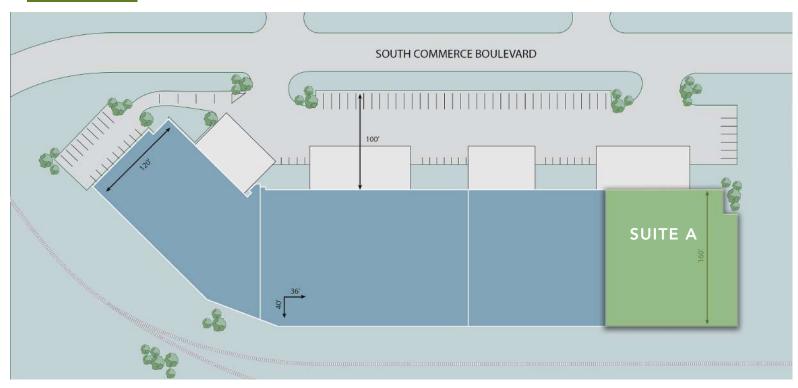

Boulevard
- I-2 zoning
- Wet sprinkler
- 20' ceiling height
- Four (4) dock high doors:
  - Two (2) 8' x 10' dock high doors
  - Two (2) 8' x 10' dock high doors with edge of dock levelers
  - One (1) 10' x 12' dock high door with edge of dock leveler
- One (12' x 13') drive-in door
- Brick on block construction
- Located in Commerce Park, a master-planned, institution quality park in Southwest Charlotte, convenient to I-77, I-485 and numerous amenities



FOR MORE INFORMATION, CONTACT:

#### **ALEX HABECKER**

704.926.1412 (o) | 407.473.0051 (m) | <u>alex@beacondevelopment.com</u> 500 East Morehead Street | Suite 200 | Charlotte, NC 28202

www.beacondevelopment.com



## **COMMERCE PARK | 23,040 SF WAREHOUSE FOR LEASE**

10800 S. COMMERECE BLVD, SUITE A | CHARLOTTE, NC 2823

# SITE PLAN





FOR MORE INFORMATION, CONTACT:

#### **ALEX HABECKER**

704.926.1412 (o) | 407.473.0051 (m) | <u>alex@beacondevelopment.com</u>

500 East Morehead Street | Suite 200 | Charlotte, NC 28202 www.beacondevelopment.com