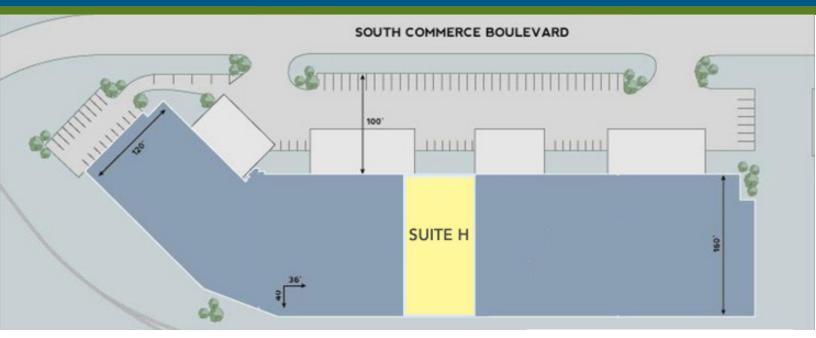

#### **FEATURES:**

- ±11,520 SF front-load facility
- +962 SF office space
- Easy access to Westinghouse Boulevard
- I-2 zoning; 20' ceiling height
- Wet sprinkler
- One (1) 9' x 10' Dock High Door
- One (1) 10' x 12' Drive In Door
- Brick on block construction
- Building signage opportunity
- Strategic distribution location; convenient to I-77, I-485 and numerous amenities
- Located in Commerce Park, a master-planned Institution quality park in Southwest Charlotte