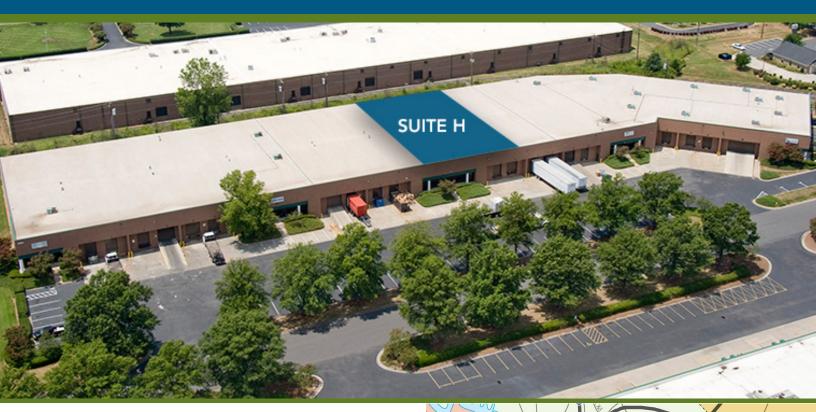

# ±11,520 SF WAREHOUSE | FOR LEASE

10800 S COMMERCE BOULEVARD, SUITE H | CHARLOTTE, NC 28273

121

(521)

#### **FEATURES:**

- ±11,520 SF front-load facility
- +962 SF office space
- Easy access to Westinghouse Boulevard
- I-2 zoning; 20' ceiling height
- Wet sprinkler
- One (1) 9' x 10' Dock High Door
- One (1) 10' x 12' Drive In Door
- Brick on block construction
- Building signage opportunity
- Strategic distribution location; convenient to I-77, I-485 and numerous amenities
- Located in Commerce Park, a master-planned Institution quality park in Southwest Charlotte