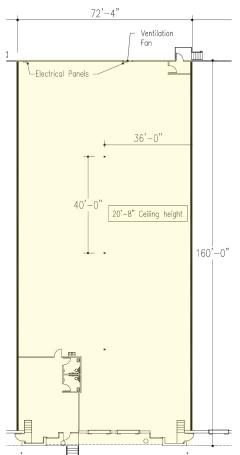

#### **FEATURES:**

- ±11,520 SF front-load facility
- +962 SF office space
- Easy access to Westinghouse Boulevard
- I-2 zoning; 20' ceiling height
- Wet sprinkler
- One (1) 9' x 10' Dock High Door
- One (1) 10' x 12' Drive In Door
- Brick on block construction
- Building signage opportunity
- Strategic distribution location; convenient to I-77, I-485 and numerous amenities
- Located in Commerce Park, a master-planned Institution quality park in Southwest Charlotte