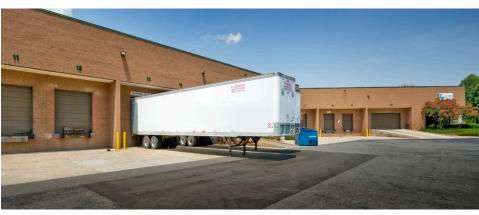

## **COMMERCE PARK**

±11,520 SF WAREHOUSE | FOR LEASE

10800 S COMMERCE BOULEVARD, SUITE H | CHARLOTTE, NC 28273

### **FEATURES:**

- ±11,520 SF front-load facility
- <u>+</u>962 SF office space
- Easy access to Westinghouse Boulevard
- I-2 zoning; 20' ceiling height
- Wet sprinkler
- One (1) 9' x 10' Dock High Door
- One (1) 10' x 12' Drive In Door
- Brick on block construction
- Building signage opportunity
- Strategic distribution location; convenient to I-77, I-485 and numerous amenities
- Located in Commerce Park, a master-planned Institution quality park in Southwest Charlotte