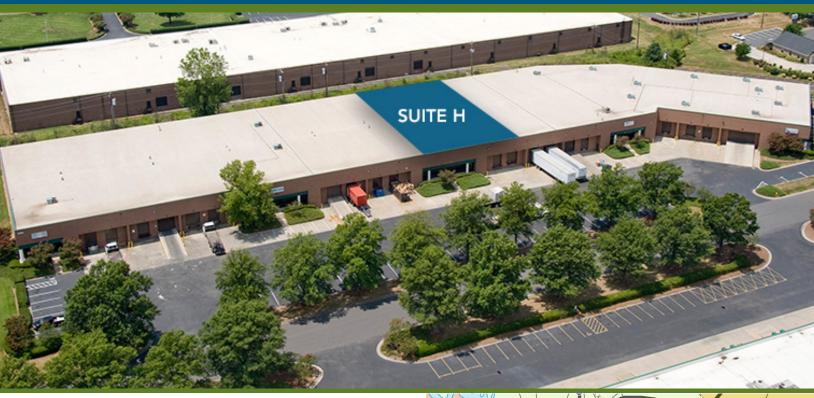

## **COMMERCE PARK**

±11,520 SF WAREHOUSE | FOR LEASE

10800 S COMMERCE BOULEVARD, SUITE H | CHARLOTTE, NC 28273

### **FEATURES:**

- ±11,520 SF front-load facility
- <u>+</u>962 SF office space
- Easy access to Westinghouse Boulevard
- I-2 zoning; 20' ceiling height
- Wet sprinkler
- One (1) 9' x 10' Dock High Door
- One (1) 10' x 12' Drive In Door
- Brick on block construction
- Building signage opportunity
- Strategic distribution location; convenient to I-77, I-485 and numerous amenities
- Located in Commerce Park, a master-planned Institution quality park in Southwest Charlotte