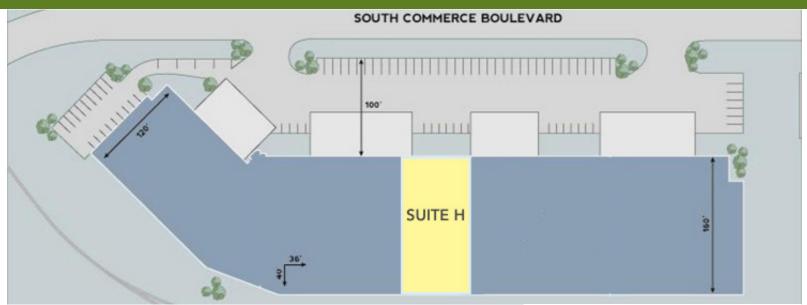

## **COMMERCE PARK**

±11,520 SF WAREHOUSE | FOR LEASE

10800 S COMMERCE BOULEVARD, SUITE H | CHARLOTTE, NC 28273

### **FEATURES:**

- ±11,520 SF front-load facility
- <u>+</u>962 SF office space
- Easy access to Westinghouse Boulevard
- I-2 zoning; 20' ceiling height
- Wet sprinkler
- One (1) 9' x 10' Dock High Door
- One (1) 10' x 12' Drive In Door
- Brick on block construction
- Building signage opportunity
- Strategic distribution location; convenient to I-77, I-485 and numerous amenities
- Located in Commerce Park, a master-planned Institution quality park in Southwest Charlotte