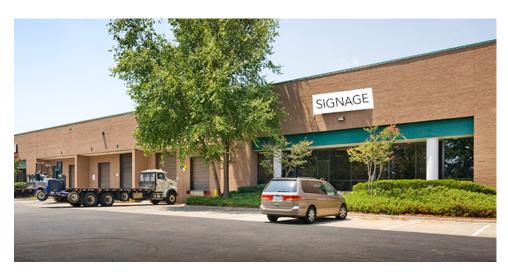

### **FEATURES:**

- ±11,520 SF front-load facility
- <u>+</u>962 SF office space
- Easy access to Westinghouse Boulevard
- I-2 zoning; 20' ceiling height
- Wet sprinkler
- One (1) 9' x 10' Dock High Door
- One (1) 10' x 12' Drive In Door
- Brick on block construction
- Building signage opportunity
- Strategic distribution location; convenient to I-77, I-485 and numerous amenities
- Located in Commerce Park, a master-planned Institution quality park in Southwest Charlotte