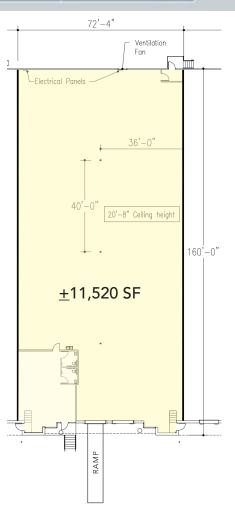

### **FEATURES:**

- ±11,520 SF front-load facility
- <u>+</u>962 SF office space
- Easy access to Westinghouse Boulevard
- I-2 zoning; 20' ceiling height
- Wet sprinkler
- One (1) 9' x 10' Dock High Door
- One (1) 10' x 12' Drive In Door
- Brick on block construction
- Building signage opportunity
- Strategic distribution location; convenient to I-77, I-485 and numerous amenities
- Located in Commerce Park, a master-planned Institution quality park in Southwest Charlotte

## ±11,520 SF WAREHOUSE | FOR LEASE

10800 S COMMERCE BOULEVARD, SUITE H | CHARLOTTE, NC 28273

FOR MORE INFORMATION, CONTACT: