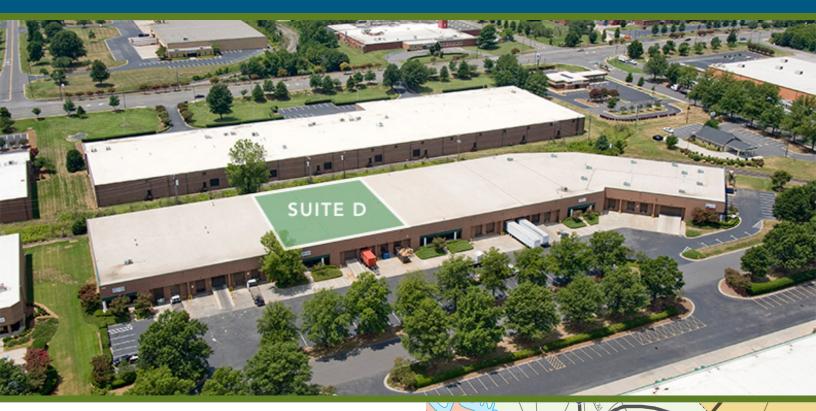

### +/-22,487 SF WAREHOUSE | FOR LEASE

10800 S COMMERCE BOULEVARD, SUITE D | CHARLOTTE, NC 28273

121

[521]

#### FEATURES:

- <u>+</u>22,487 SF front-load facility
- <u>+</u>1,771 SF office space
- Easy access to Westinghouse Boulevard
- I-2 zoning
- Wet sprinkler
- 20' ceiling height
- 3 (8' x 10') dock high doors
- 1 (10' x 12') drive-in door
- Brick on block construction
- Convenient to I-77, I-485 and numerous amenities
- Located in Commerce Park, a master-planned Institution quality park in Southwest Charlotte