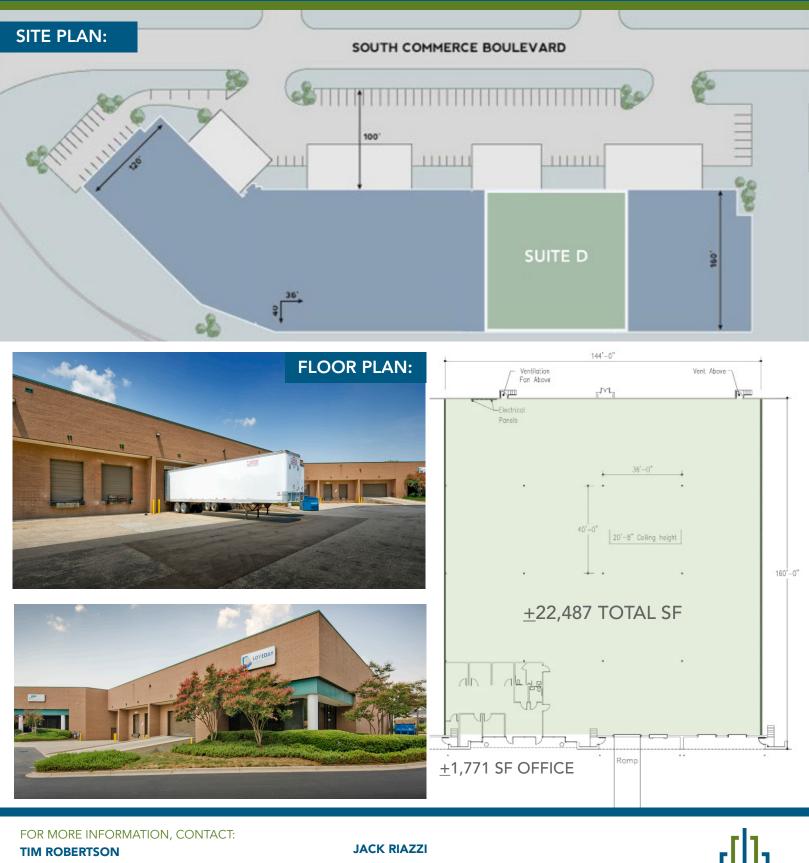

#### FEATURES:

- <u>+</u>22,487 SF front-load facility
- <u>+</u>1,771 SF office space
- Easy access to Westinghouse Boulevard
- I-2 zoning
- Wet sprinkler
- 20' ceiling height
- 3 (8' x 10') dock high doors
- 1 (10' x 12') drive-in door
- Brick on block construction
- Convenient to I-77, I-485 and numerous amenities
- Located in Commerce Park, a master-planned Institution quality park in Southwest Charlotte

#### +/-22,487 SF WAREHOUSE | FOR LEASE

10800 S COMMERCE BOULEVARD, SUITE D | CHARLOTTE, NC 28273

704.926.1405 (d) | 704.654.9880 (c) <u>tim.robertson@beacondevelopment.com</u>

500 East Morehead Street | Suite 200 | Charlotte, NC 28202