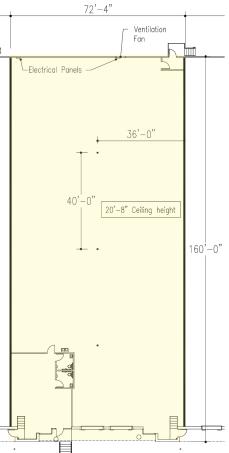

#### FEATURES:

- <u>+</u>11,520 SF front-load facility
- <u>+</u>962 SF office space
- Easy access to Westinghouse Boulevard
- I-2 zoning
- Wet sprinkler
- 20' ceiling height
- Two (2) 9' x 10' Dock High Doors
- Brick on block construction
- Building signage opportunity
- Strategic distribution location; convenient to I-77, I-485 and numerous amenities
- Located in Commerce Park, a master-planned Institution quality park in Southwest Charlotte