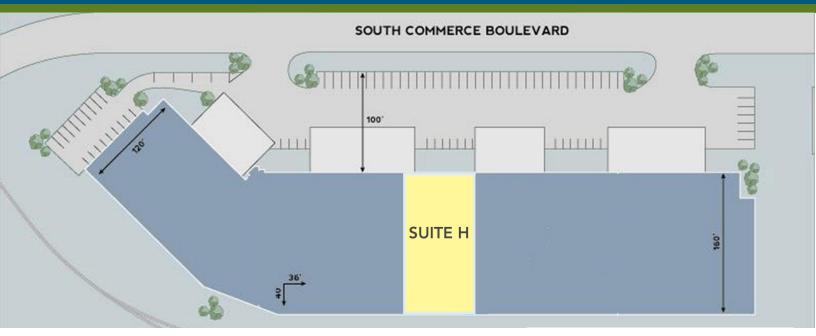

#### FEATURES:

- <u>+</u>11,520 SF front-load facility
- <u>+</u>962 SF office space
- Easy access to Westinghouse Boulevard
- I-2 zoning
- Wet sprinkler
- 20' ceiling height
- Two (2) 9' x 10' Dock High Doors
- Brick on block construction
- Building signage opportunity
- Strategic distribution location; convenient to I-77, I-485 and numerous amenities
- Located in Commerce Park, a master-planned Institution quality park in Southwest Charlotte