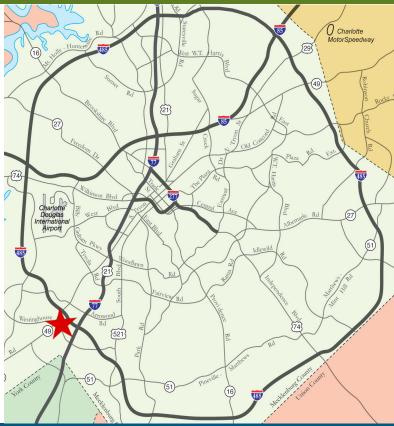

#### FEATURES:

- <u>+</u>11,520 SF front-load facility
- <u>+</u>962 SF office space
- Easy access to Westinghouse Boulevard
- I-2 zoning
- Wet sprinkler
- 20' ceiling height
- Two (2) 9' x 10' Dock High Doors
- Brick on block construction
- Building signage opportunity
- Strategic distribution location; convenient to I-77, I-485 and numerous amenities
- Located in Commerce Park, a master-planned Institution quality park in Southwest Charlotte