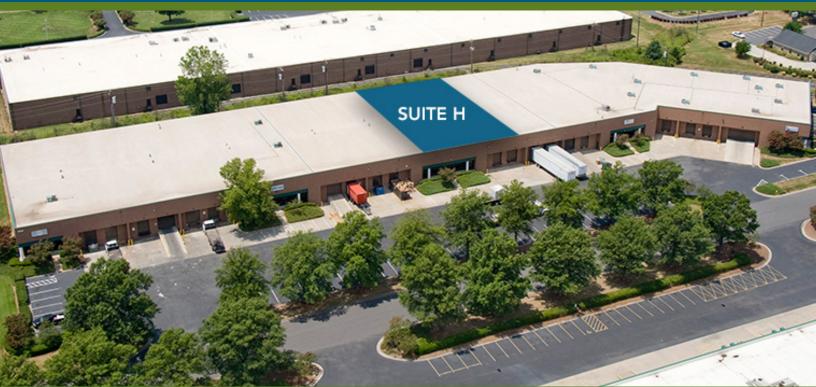

# +/-11,520 SF WAREHOUSE | FOR LEASE

10800 S COMMERCE BOULEVARD, SUITE H | CHARLOTTE, NC 28273

#### FEATURES:

- <u>+</u>11,520 SF front-load facility
- <u>+</u>962 SF office space
- Easy access to Westinghouse Boulevard
- I-2 zoning
- Wet sprinkler
- 20' ceiling height
- Two (2) 9' x 10' Dock High Doors
- Brick on block construction
- Building signage opportunity
- Strategic distribution location; convenient to I-77, I-485 and numerous amenities
- Located in Commerce Park, a master-planned Institution quality park in Southwest Charlotte