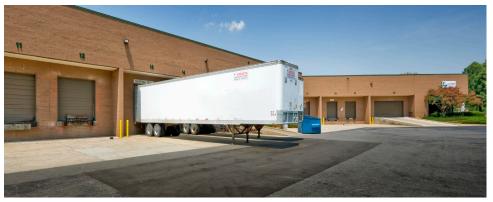

#### FEATURES:

- <u>+</u>11,520 SF front-load facility
- <u>+</u>962 SF office space
- Easy access to Westinghouse Boulevard
- I-2 zoning
- Wet sprinkler
- 20' ceiling height
- Two (2) 9' x 10' Dock High Doors
- Brick on block construction
- Building signage opportunity
- Strategic distribution location; convenient to I-77, I-485 and numerous amenities
- Located in Commerce Park, a master-planned Institution quality park in Southwest Charlotte