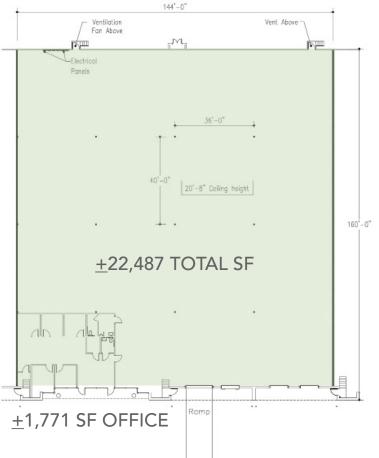

## **FEATURES:**

- ±22,487 SF front-load facility
- $\pm 1,771$  SF office space
- Easy access to Westinghouse Boulevard
- I-2 zoning
- Wet sprinkler
- 20' ceiling height
- 3 (8' x 10') dock high doors
- 1 (10' x 12') drive-in door
- Brick on block construction
- Convenient to I-77, I-485 and numerous amenities
- Located in Commerce Park, a master-planned Institution quality park in Southwest Charlotte