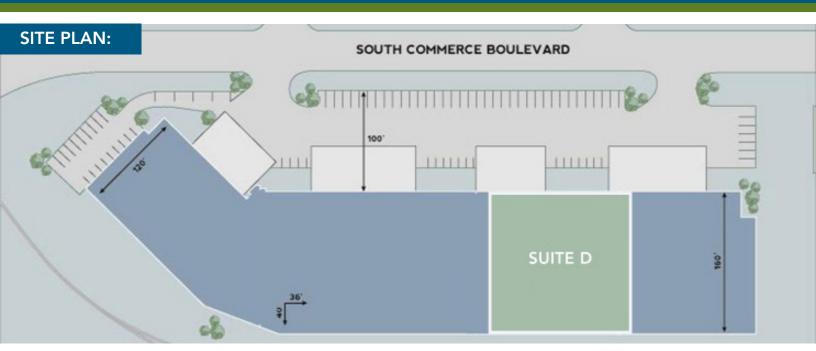

## **FEATURES:**

- ±22,487 SF front-load facility
- $\pm 1,771$  SF office space
- Easy access to Westinghouse Boulevard
- I-2 zoning
- Wet sprinkler
- 20' ceiling height
- 3 (8' x 10') dock high doors
- 1 (10' x 12') drive-in door
- Brick on block construction
- Convenient to I-77, I-485 and numerous amenities
- Located in Commerce Park, a master-planned Institution quality park in Southwest Charlotte