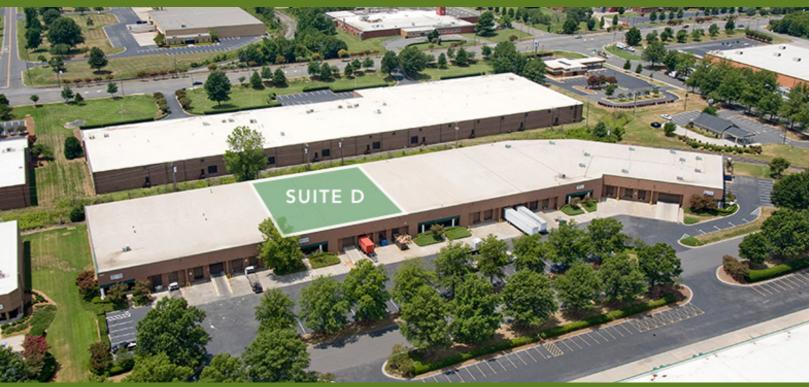

## **COMMERCE PARK**

+/-22,487 SF WAREHOUSE | FOR LEASE

10800 S COMMERCE BOULEVARD, SUITE D | CHARLOTTE, NC 28273

## **FEATURES:**

- ±22,487 SF front-load facility
- $\pm 1,771$  SF office space
- Easy access to Westinghouse Boulevard
- I-2 zoning
- Wet sprinkler
- 20' ceiling height
- 3 (8' x 10') dock high doors
- 1 (10' x 12') drive-in door
- Brick on block construction
- Convenient to I-77, I-485 and numerous amenities
- Located in Commerce Park, a master-planned Institution quality park in Southwest Charlotte