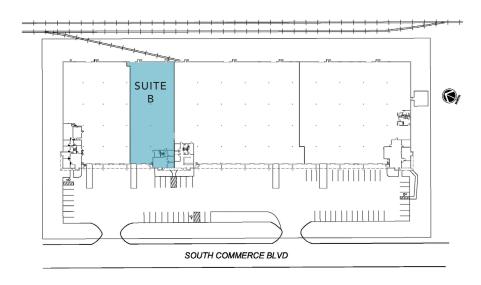

## COMMERCE PARK | 13,523 SF WAREHOUSE | FOR LEASE

10901 S. COMMERECE BLVD, SUITE B | CHARLOTTE, NC 28273

### **FEATURES**

- $\pm 13,523$  SF front-load rail served facility
- ±1,084 SF office space
- Fully conditioned warehouse
- I-2 zoning
- Wet sprinkler
- 20' clear height; 100' concrete truck court
- One (1) 8' x 10' dock high doors
- One (1) 10' x 10' drive-in door
- One (1) 10'x 10' rail door
- Brick on block construction
- Easy access to Westinghouse Blvd and numerous amenities
- Conveniently located in Commerce Park, a master-planned park in Southwest Charlotte:
  - +1 mile to I-77
  - ±1.5 miles to I-485
  - ±10 miles to CLT Airport