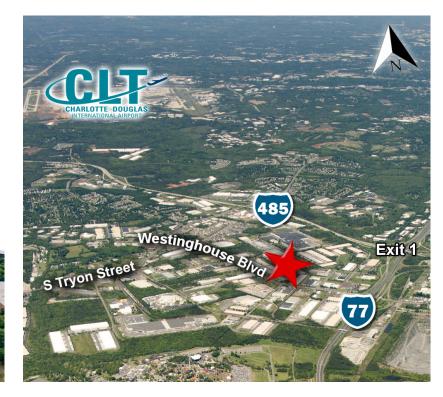

### **FEATURES**

- $\pm 13,523$  SF front-load rail served facility
- ±1,084 SF office space
- Fully conditioned warehouse
- I-2 zoning
- Wet sprinkler
- 20' clear height; 100' concrete truck court
- One (1) 8' x 10' dock high doors
- One (1) 10' x 10' drive-in door
- One (1) 10'x 10' rail door
- Brick on block construction
- Easy access to Westinghouse Blvd and numerous amenities
- Conveniently located in Commerce Park, a master-planned park in Southwest Charlotte:
  - +1 mile to I-77
  - ±1.5 miles to I-485
  - ±10 miles to CLT Airport