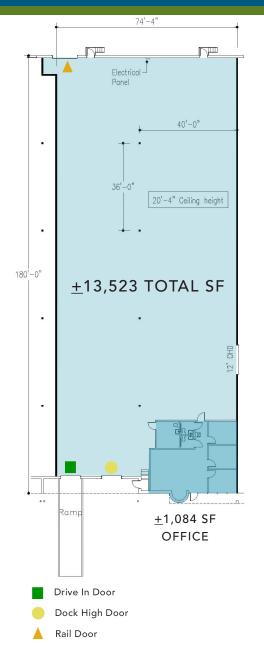

### **FEATURES**

- $\pm 13,523$  SF front-load rail served facility
- ±1,084 SF office space
- Fully conditioned warehouse
- I-2 zoning
- Wet sprinkler
- 20' clear height; 100' concrete truck court
- One (1) 8' x 10' dock high doors
- One (1) 10' x 10' drive-in door
- One (1) 10'x 10' rail door
- Brick on block construction
- Easy access to Westinghouse Blvd and numerous amenities
- Conveniently located in Commerce Park, a master-planned park in Southwest Charlotte:
  - +1 mile to I-77
  - ±1.5 miles to I-485
  - ±10 miles to CLT Airport