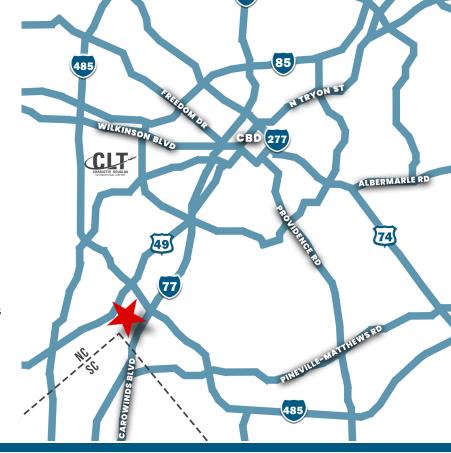

### **FEATURES**

- $\pm 13,523$  SF front-load rail served facility
- ±1,084 SF office space
- Fully conditioned warehouse
- I-2 zoning
- Wet sprinkler
- 20' clear height; 100' concrete truck court
- One (1) 8' x 10' dock high doors
- One (1) 10' x 10' drive-in door
- One (1) 10'x 10' rail door
- Brick on block construction
- Easy access to Westinghouse Blvd and numerous amenities
- Conveniently located in Commerce Park, a master-planned park in Southwest Charlotte:
  - +1 mile to I-77
  - ±1.5 miles to I-485
  - ±10 miles to CLT Airport