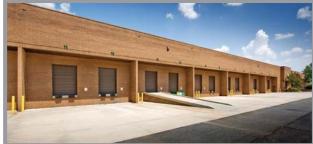

### **FEATURES:**

- $\pm 38,670$  SF front load facility /  $\pm 1,354$  SF office
- Rail served unit
- Easy access to Westinghouse Boulevard
- 20' ceiling height
- Three (10' x 10') rail doors
- Eight (8' x 10') dock high doors
- One (8' x 10') drive-in door
- I-2 zoning
- Wet sprinkler
- Brick on block construction
- Located in Commerce Park, a master-planned, institution quality park in Southwest Charlotte, convenient to I-77, I-485 and numerous amenities