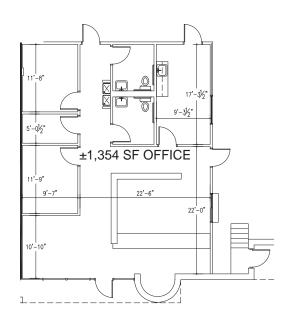

### **FLOOR PLAN**

### **FEATURES:**

- $\pm 38,670$  SF front load facility /  $\pm 1,354$  SF office
- Rail served unit
- Easy access to Westinghouse Boulevard
- 20' ceiling height
- Three (10' x 10') rail doors
- Eight (8' x 10') dock high doors
- One (8' x 10') drive-in door
- I-2 zoning
- Wet sprinkler
- Brick on block construction
- Located in Commerce Park, a master-planned, institution quality park in Southwest Charlotte, convenient to I-77, I-485 and numerous amenities