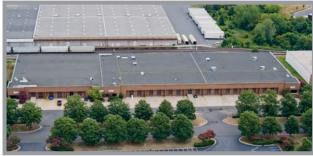

## COMMERCE PARK | ±38,670 SF WAREHOUSE | FOR LEASE

10901 S. COMMERCE BOULEVARD, SUITE C | CHARLOTTE, NC 28273

### **FEATURES:**

- $\pm 38,670$  SF front load facility /  $\pm 1,354$  SF office
- Rail served unit
- Easy access to Westinghouse Boulevard
- 20' ceiling height
- Three (10' x 10') rail doors
- Eight (8' x 10') dock high doors
- One (8' x 10') drive-in door
- I-2 zoning
- Wet sprinkler
- Brick on block construction
- Located in Commerce Park, a master-planned, institution quality park in Southwest Charlotte, convenient to I-77, I-485 and numerous amenities