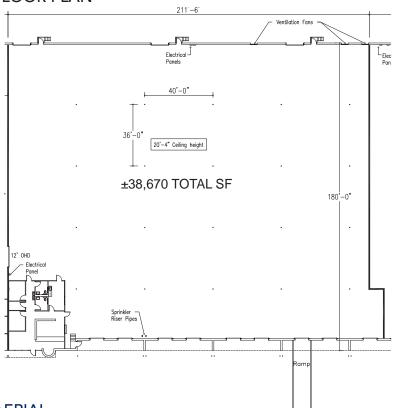

### **FLOOR PLAN**

### **FEATURES:**

- $\pm 38,670$  SF front load facility /  $\pm 1,354$  SF office
- Rail served unit
- Easy access to Westinghouse Boulevard
- 20' ceiling height
- Three (10' x 10') rail doors
- Eight (8' x 10') dock high doors
- One (8' x 10') drive-in door
- I-2 zoning
- Wet sprinkler
- Brick on block construction
- Located in Commerce Park, a master-planned, institution quality park in Southwest Charlotte, convenient to I-77, I-485 and numerous amenities