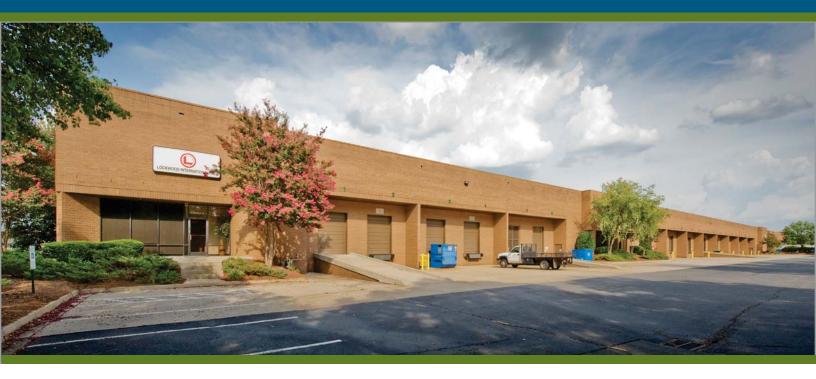

## COMMERCE PARK | ±38,670 SF WAREHOUSE | FOR LEASE

10901 S. COMMERCE BOULEVARD, SUITE C | CHARLOTTE, NC 28273

### **FEATURES:**

- $\pm 38,670$  SF front load facility /  $\pm 1,354$  SF office
- Rail served unit
- Easy access to Westinghouse Boulevard
- 20' ceiling height
- Three (10' x 10') rail doors
- Eight (8' x 10') dock high doors
- One (8' x 10') drive-in door
- I-2 zoning
- Wet sprinkler
- Brick on block construction
- Located in Commerce Park, a master-planned, institution quality park in Southwest Charlotte, convenient to I-77, I-485 and numerous amenities