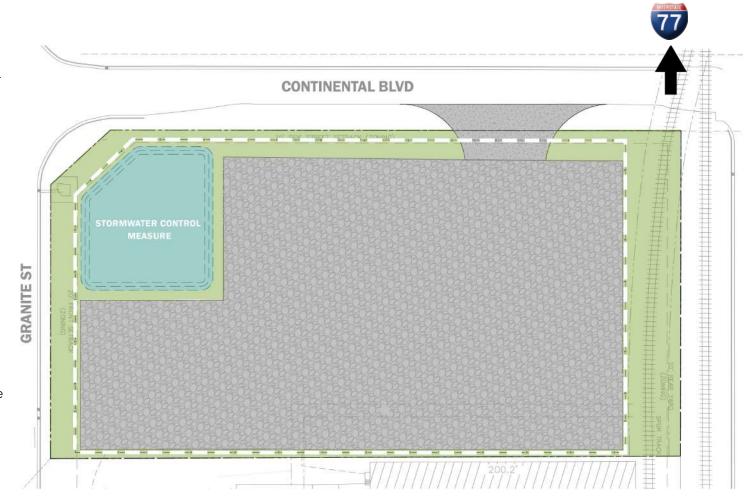

### **OPTION #1: LAYDOWN YARD**

### **Property Features:**

- Ideal uses for site includes truck and trailer parking, material and equipment storage or laydown yard
- ML-2 Zoning
- Option to pave or gravel the site
- Ability to fence, light, and secure
- Located within the center of North Carolina's largest industrial district, Charlotte's Southwest sub-market
- Located directly off I-77 and Westinghouse Boulevard - offers convenient access to I-485, Charlotte Douglas International Airport and Charlotte's Central Business District