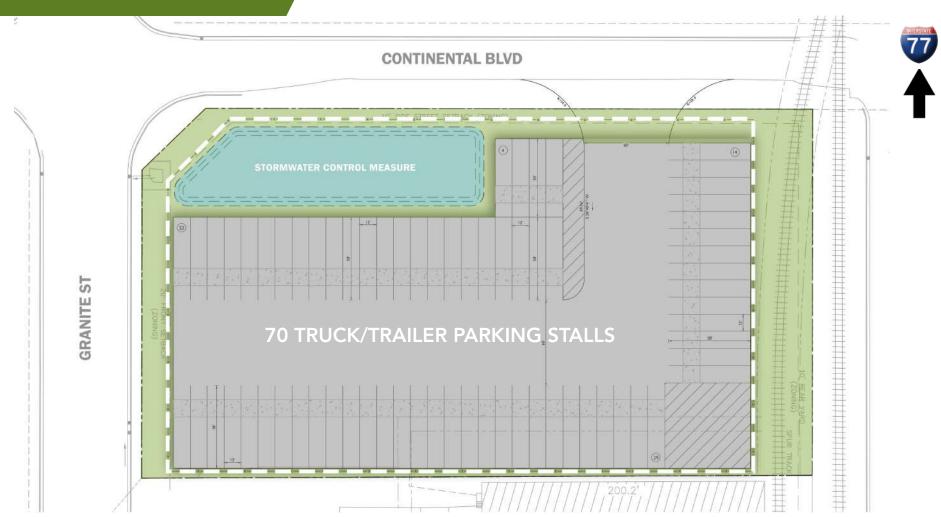

### **OPTION #1: LAYDOWN YARD**

### **Property Features:**

- Ideal uses for site includes truck and trailer parking, material and equipment storage or laydown yard
- ML-2 Zoning
- Option to pave or gravel the site
- Ability to fence, light, and secure
- Located within the center of North Carolina's largest industrial district, Charlotte's Southwest sub-market
- Located directly off I-77 and Westinghouse Boulevard - offers convenient access to I-485, Charlotte Douglas International Airport and Charlotte's Central Business District