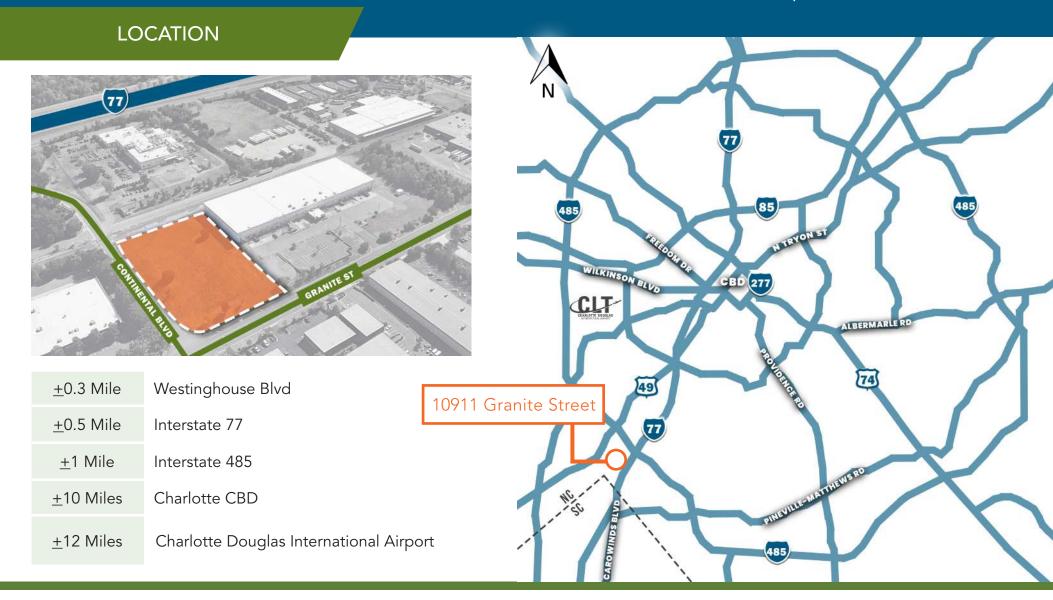

### **Property Features:**

- Ideal uses for site includes truck and trailer parking, material and equipment storage or laydown yard
- ML-2 Zoning
- Option to pave or gravel the site
- Ability to fence, light, and secure
- Located within the center of North Carolina's largest industrial district, Charlotte's Southwest sub-market
- Located directly off I-77 and Westinghouse Boulevard - offers convenient access to I-485, Charlotte Douglas International Airport and Charlotte's Central Business District