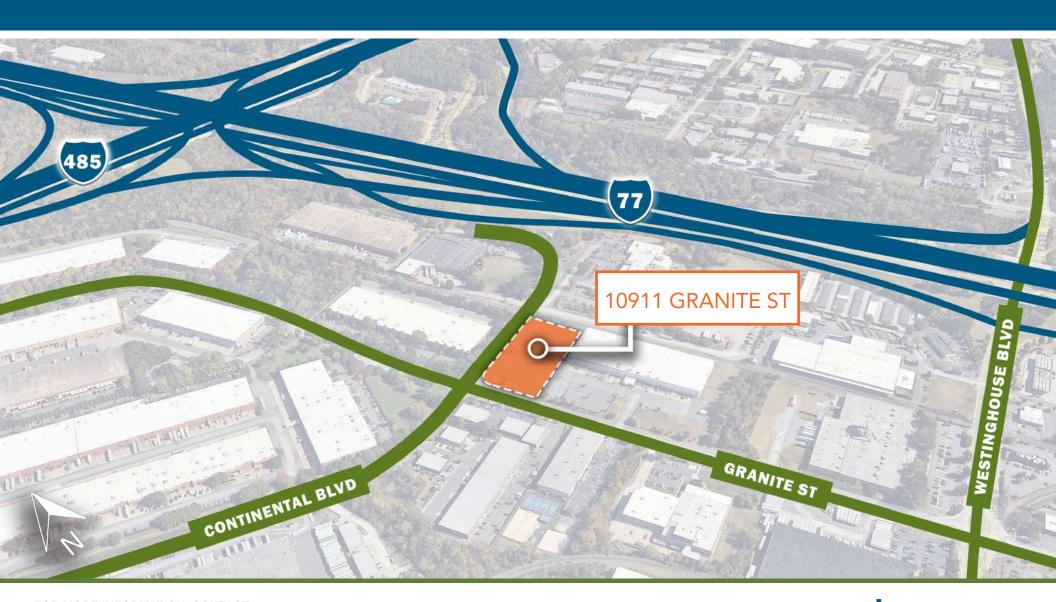

# **±1.88 USABLE ACRES OUTDOOR STORAGE | SOUTHWEST CHARLOTTE**

10911 GRANITE STREET | CHARLOTTE, NC 28273

FOR MORE INFORMATION, CONTACT:

### +1.88 USABLE ACRES OUTDOOR STORAGE | SOUTHWEST CHARLOTTE

10911 GRANITE STREET | CHARLOTTE, NC 28273