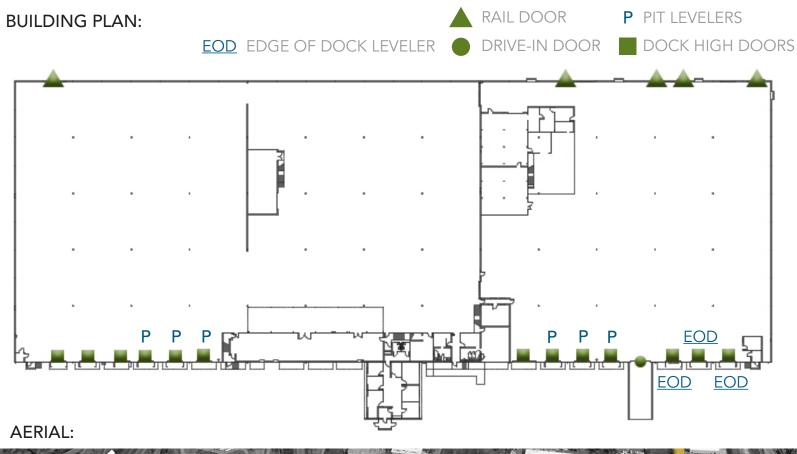

#### **FEATURES:**

- ±105,764 SF rall served distribution facility
- <u>+</u>6,236 SF office space
- 10,000 amps of 3ph 277/480 V power
- I-2 zoning, ±1/2 acre storage
- Wet / ESFR Sprinkler System
- 28' ceiling height
- (12) 10'x10' Dock High Doors; (1) 16'x10' Dock High Door; (1) 14'x14' Drive In Door; (4) 10'x10' Rail Doors (1) 18'x10' Rail Door
- Located in Commerce Park, a master-planned institution quality park in Southwest Charlotte
  - <u>+</u>0.2 miles to I-77
  - ±1.0 mile to I-485
  - +11 miles to CBD
  - $\pm$ 11 miles to Charlotte International Airport
  - ±12 miles to I-85