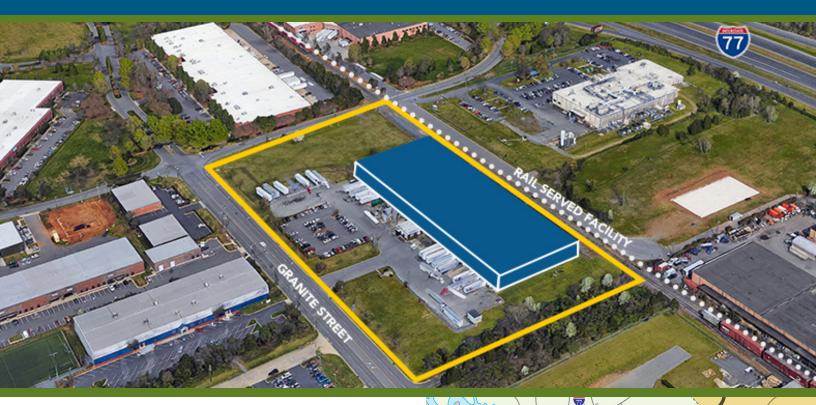

## **COMMERCE PARK**

+/-105,764 SF DISTRIBUTION FACILITY | FOR SUBLEASE

10911 GRANITE STREET | CHARLOTTE, NC 28273

#### **FEATURES:**

- ±105,764 SF rall served distribution facility
- <u>+</u>6,236 SF office space
- 10,000 amps of 3ph 277/480 V power
- I-2 zoning, ±1/2 acre storage
- Wet / ESFR Sprinkler System
- 28' ceiling height
- (12) 10'x10' Dock High Doors; (1) 16'x10' Dock High Door; (1) 14'x14' Drive In Door; (4) 10'x10' Rail Doors (1) 18'x10' Rail Door
- Located in Commerce Park, a master-planned institution quality park in Southwest Charlotte
  - <u>+</u>0.2 miles to I-77
  - ±1.0 mile to I-485
  - +11 miles to CBD
  - $\pm$ 11 miles to Charlotte International Airport
  - ±12 miles to I-85