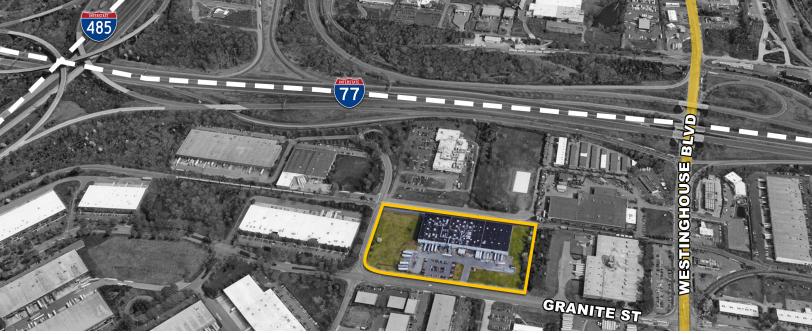

#### **FEATURES:**

- ±105,764 SF rall served distribution facility
- <u>+</u>6,236 SF office space
- 10,000 amps of 3ph 277/480 V power
- I-2 zoning, ±1/2 acre storage
- Wet / ESFR Sprinkler System
- 28' ceiling height
- (12) 10'x10' Dock High Doors; (1) 16'x10' Dock High Door; (1) 14'x14' Drive In Door; (4) 10'x10' Rail Doors (1) 18'x10' Rail Door
- Located in Commerce Park, a master-planned institution quality park in Southwest Charlotte
  - <u>+</u>0.2 miles to I-77
  - ±1.0 mile to I-485
  - +11 miles to CBD
  - $\pm$ 11 miles to Charlotte International Airport
  - ±12 miles to I-85