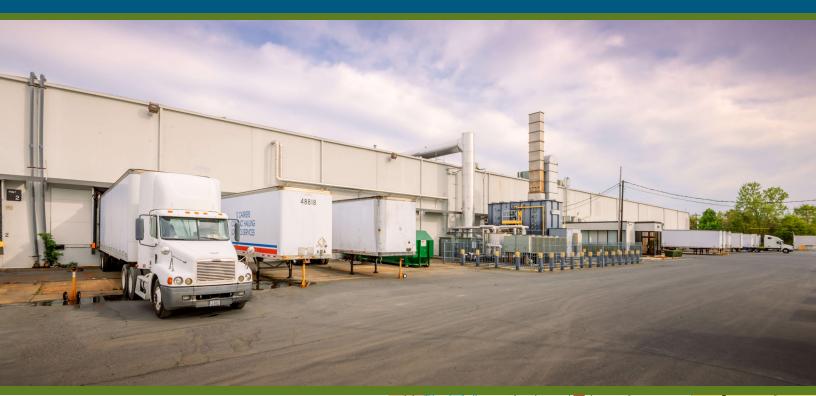

# +/-105,764 SF DISTRIBUTION FACILITY | FOR SUBLEASE

10911 GRANITE STREET | CHARLOTTE, NC 28273

#### FEATURES:

- <u>+</u>105,764 SF rall served distribution facility
- <u>+</u>6,236 SF office space
- 10,000 amps of 3ph 277/480 V power
- I-2 zoning, <u>+</u>1/2 acre storage
- Wet / ESFR Sprinkler System
- 28' ceiling height
- Twelve (12) 10 'x 10' Dock High Doors
- One (1) 16' x 10' Dock High Door
- One (1) 14' x 14' Drive In Door
- Four (4) 10' x 10' Rail Doors
- One (1) 18' x 10' Rail Door