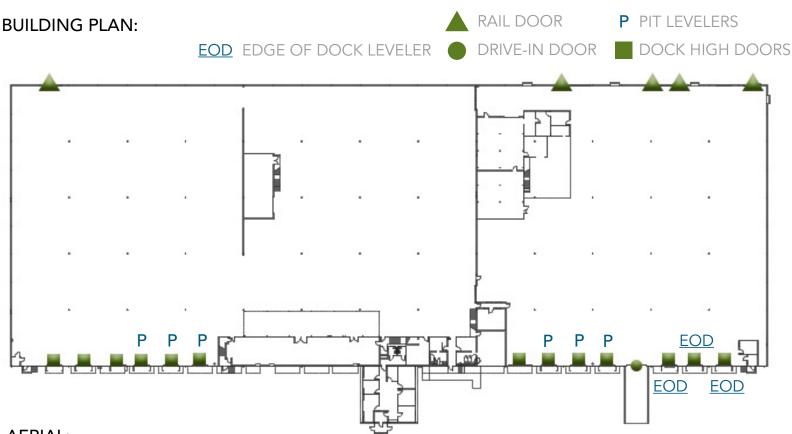

#### FEATURES:

- <u>+</u>105,764 SF rall served distribution facility
- <u>+</u>6,236 SF office space
- 10,000 amps of 3ph 277/480 V power
- I-2 zoning, <u>+</u>1/2 acre storage
- Wet / ESFR Sprinkler System
- 28' ceiling height
- Twelve (12) 10 'x 10' Dock High Doors
- One (1) 16' x 10' Dock High Door
- One (1) 14' x 14' Drive In Door
- Four (4) 10' x 10' Rail Doors
- One (1) 18' x 10' Rail Door