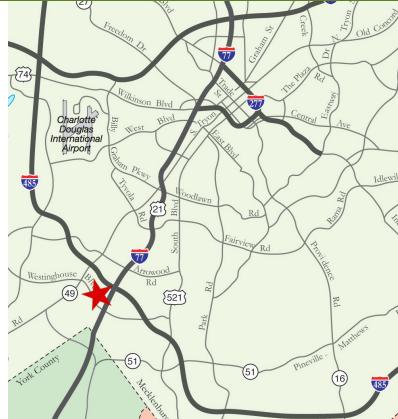

## **FEATURES:**

- Direct access to Westinghouse Boulevard
- 2,233 SF of office
- Two (2) 8' x 10' Dock High Doors
- 20' clear height
- Front load facility
- I-2 zoning
- Wet sprinkler
- Brick-on-block construction
- Conveniently located near I-77, I-485 and numerous amenities
- Master planned, institutional quality park