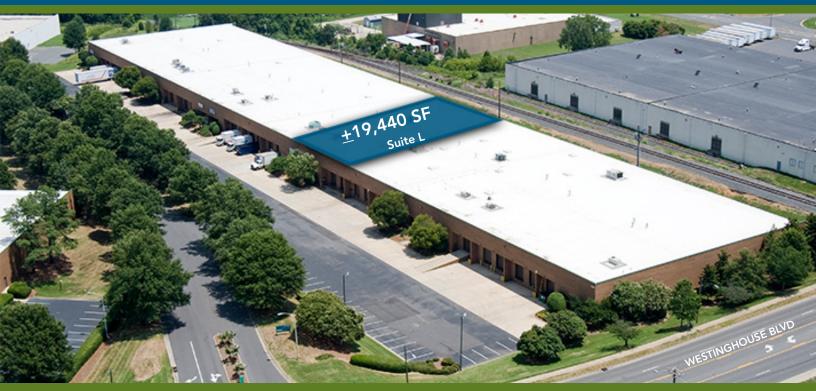

## COMMERCE PARK | 19,440 SF WAREHOUSE | FOR LEASE

11107 S COMMERCE BLVD, SUITE L | CHARLOTTE, NC 28273

## **FEATURES:**

- Direct access to Westinghouse Boulevard
- 2,233 SF of office
- Two (2) 8' x 10' Dock High Doors
- 20' clear height
- Front load facility
- I-2 zoning
- Wet sprinkler
- Brick-on-block construction
- Conveniently located near I-77, I-485 and numerous amenities
- Master planned, institutional quality park