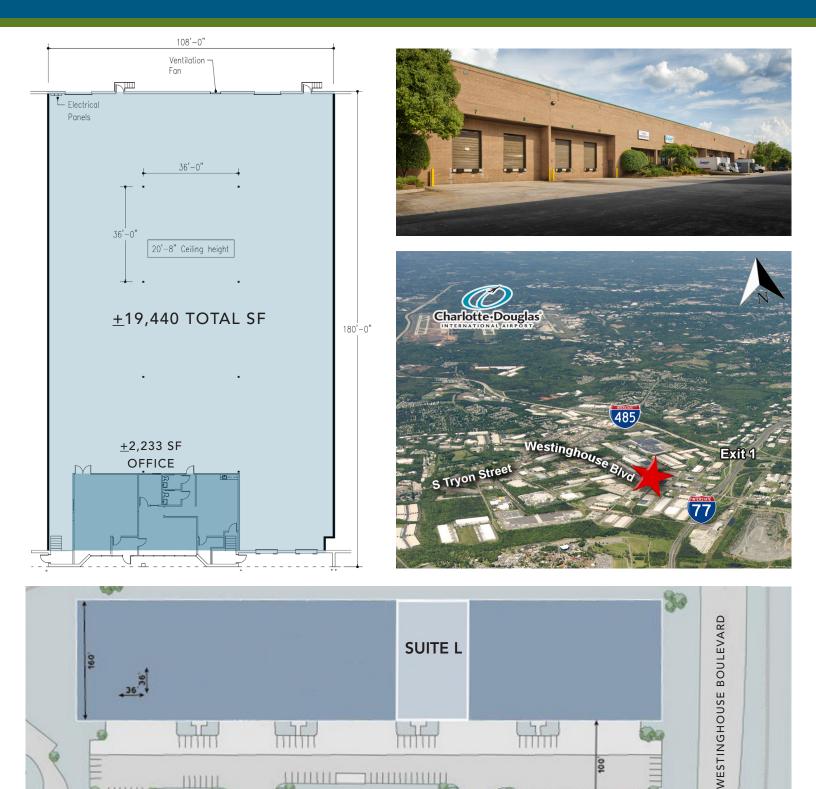

## **FEATURES:**

- Direct access to Westinghouse Boulevard
- 2,233 SF of office
- Two (2) 8' x 10' Dock High Doors
- 20' clear height
- Front load facility
- I-2 zoning
- Wet sprinkler
- Brick-on-block construction
- Conveniently located near I-77, I-485 and numerous amenities
- Master planned, institutional quality park