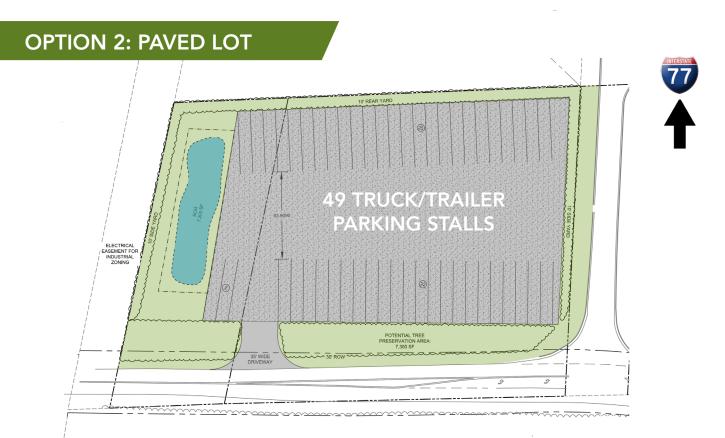

## 11501 NATIONS FORD ROAD

PINEVILLE, NC 28134 SOUTHWEST CHARLOTTE SUBMARKET

- Ideal uses for site includes truck and trailer parking, material and equipment storage or laydown yard
- Zoning General Industrial (GI)
- Option to pave or gravel the site
- · Ability to fence, light, and secure
- Located within the center of North Carolina's largest industrial district, Charlotte's Southwest sub-market
- Ideal Charlotte location:
  - +1 mile to I-77
  - ±3 miles to I-485/N Polk St (Exit 65B)
  - ±10 miles to Charlotte Douglas Int. Airport
  - +11 miles to I-85