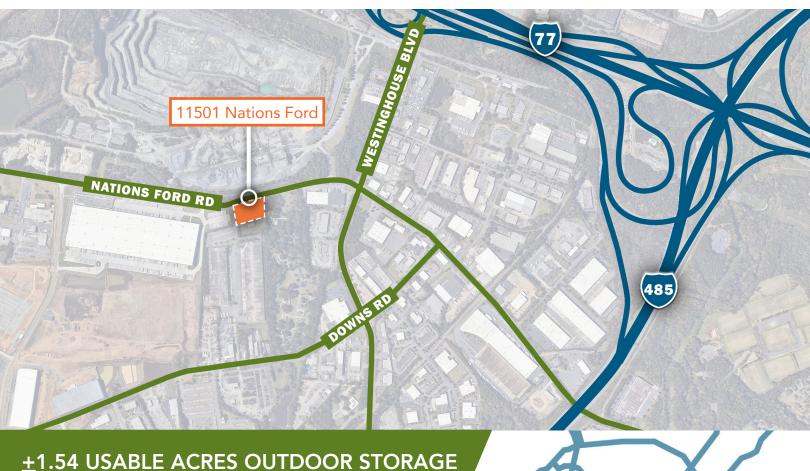

## 11501 NATIONS FORD ROAD

PINEVILLE, NC 28134 SOUTHWEST CHARLOTTE SUBMARKET

- Ideal uses for site includes truck and trailer parking, material and equipment storage or laydown yard
- Zoning General Industrial (GI)
- Option to pave or gravel the site
- · Ability to fence, light, and secure
- Located within the center of North Carolina's largest industrial district, Charlotte's Southwest sub-market
- Ideal Charlotte location:
  - +1 mile to I-77
  - ±3 miles to I-485/N Polk St (Exit 65B)
  - ±10 miles to Charlotte Douglas Int. Airport
  - +11 miles to I-85

## 11501 NATIONS FORD ROAD

PINEVILLE, NC 28134 SOUTHWEST CHARLOTTE SUBMARKET