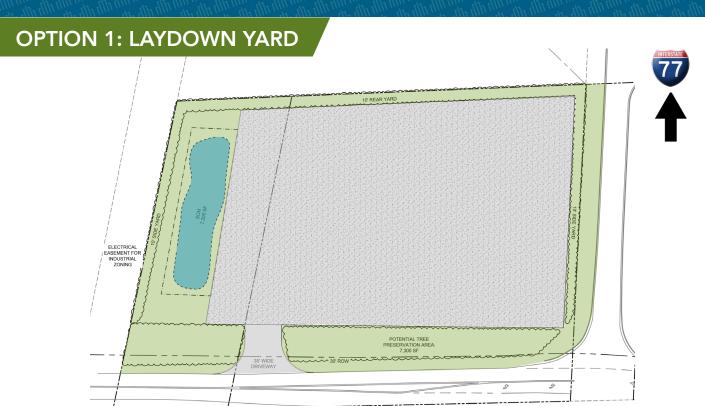

## 11501 NATIONS FORD ROAD

PINEVILLE, NC 28134 SOUTHWEST CHARLOTTE SUBMARKET

- Ideal uses for site includes truck and trailer parking, material and equipment storage or laydown yard
- Zoning General Industrial (GI)
- Option to pave or gravel the site
- · Ability to fence, light, and secure
- Located within the center of North Carolina's largest industrial district, Charlotte's Southwest sub-market
- Ideal Charlotte location:
  - +1 mile to I-77
  - ±3 miles to I-485/N Polk St (Exit 65B)
  - ±10 miles to Charlotte Douglas Int. Airport
  - +11 miles to I-85