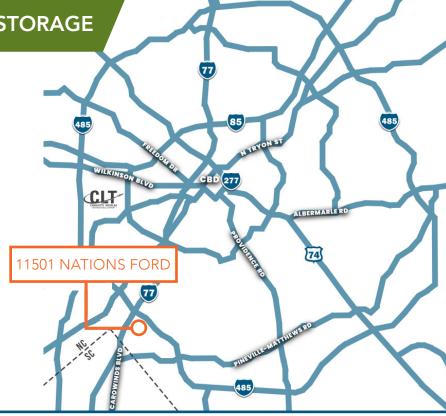

## 11501 NATIONS FORD ROAD

PINEVILLE, NC 28134 SOUTHWEST CHARLOTTE SUBMARKET

- Ideal uses for site includes truck and trailer parking, material and equipment storage or laydown yard
- Zoning General Industrial (GI)
- Option to pave or gravel the site
- · Ability to fence, light, and secure
- Located within the center of North Carolina's largest industrial district, Charlotte's Southwest sub-market
- Ideal Charlotte location:
  - +1 mile to I-77
  - ±3 miles to I-485/N Polk St (Exit 65B)
  - ±10 miles to Charlotte Douglas Int. Airport
  - +11 miles to I-85

## 11501 NATIONS FORD ROAD

PINEVILLE, NC 28134 SOUTHWEST CHARLOTTE SUBMARKET