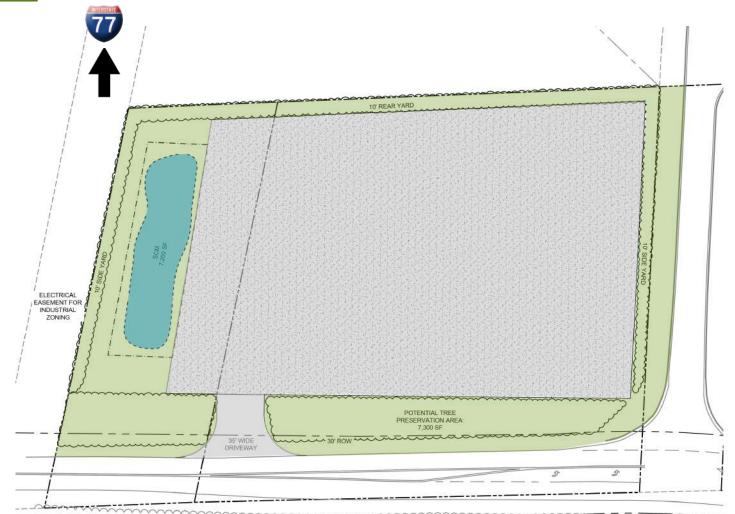

### **OPTION #1: LAYDOWN YARD**

### **Property Features:**

- Ideal uses for site includes truck and trailer parking, material and equipment storage or laydown yard
- ML-2 Zoning
- Option to pave or gravel the site
- Ability to fence, light, and secure
- Located within the center of North Carolina's largest industrial district, Charlotte's Southwest sub-market
- Excellent location in Southwest Charlotte, in close proximity to I-77, I-485, Charlotte Douglas International Airport and CBD