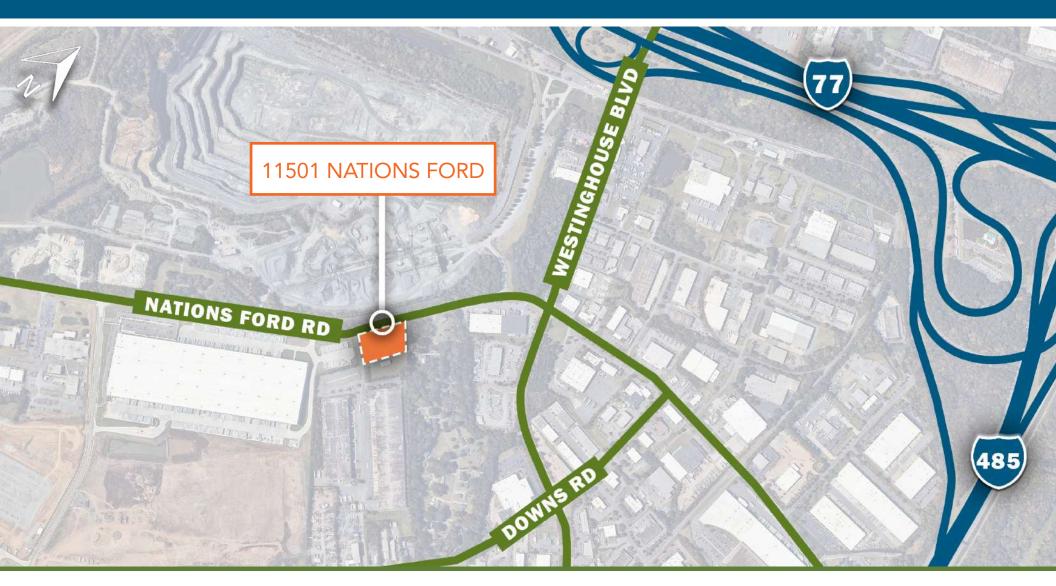

### 11501 NATIONS FORD ROAD | PINEVILLE, NC 28134

### LOCATION

| <u>+</u> 1 Mile   | I-77 / Westinghouse Blvd (Exit 1A)      |
|-------------------|-----------------------------------------|
| <u>+</u> 1 Mile   | I-77 / Westinghouse Blvd (Exit 90)      |
| <u>+</u> 3 Miles  | I-485/ N Polk St (Exit 65B)             |
| <u>+</u> 10 Miles | Charlotte Douglas International Airport |
| <u>+</u> 11 Miles | I-85                                    |