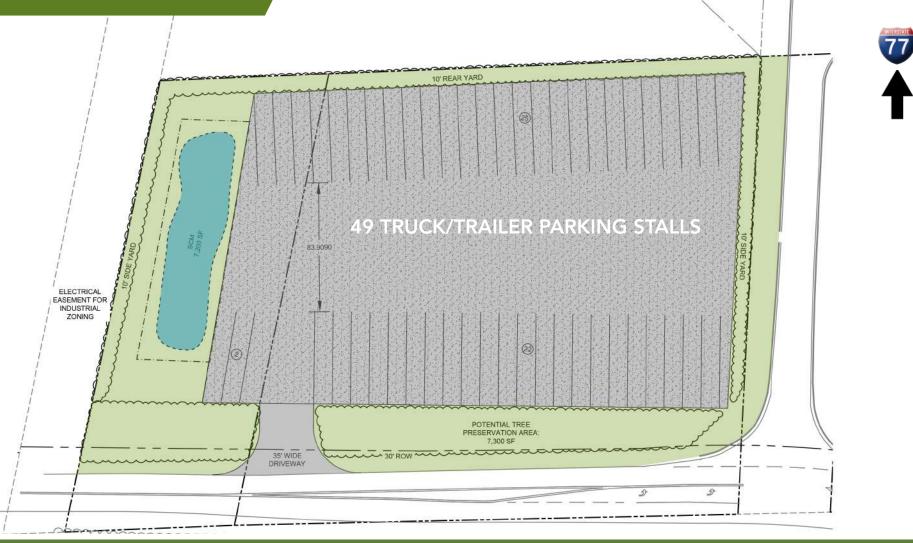

# <u>+1.54 USABLE ACRES OUTDOOR STORAGE | SOUTHWEST CHARLOTTE</u>

11501 NATIONS FORD ROAD | PINEVILLE, NC 28134

**OPTION #2: PAVED LOT** 

FOR MORE INFORMATION, CONTACT:

**ALEX HABECKER** 

704.926.1412 (o) | 407.473.0051 (m) | alex@beacondevelopment.com