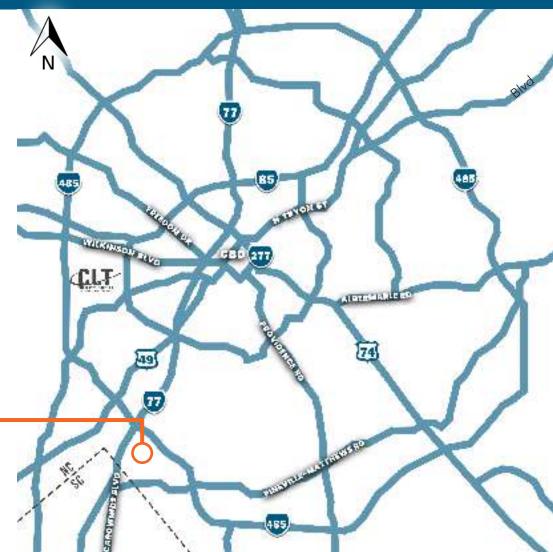

# **±**1.54 USABLE ACRES OUTDOOR STORAGE | SOUTHWEST CHARLOTTE

## 11501 NATIONS FORD ROAD | PINEVILLE, NC 28134

### LOCATION

| <u>+</u> 1 Mile   | I-77 / Westinghouse Blvd (Exit 1A)      |
|-------------------|-----------------------------------------|
| <u>+</u> 1 Mile   | I-77 / Westinghouse Blvd (Exit 90)      |
| <u>+</u> 3 Miles  | I-485/ N Polk St (Exit 65B)             |
| <u>+</u> 10 Miles | Charlotte Douglas International Airport |
| <u>+</u> 11 Miles | I-85                                    |