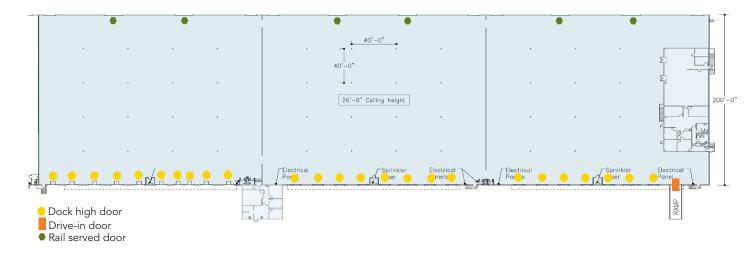

## ±41,600 - 121,600 SF AVAILABLE

- <u>+</u>6,449 SF of office
- ±1.35 acres of secured outdoor storage
- Twenty-three (23) dock high doors 10' x 10' with levelers
- Two (2) dock-high doors 16' x 10' with levelers
- One (1) drive-in door 10' x 10'
- 12 rail served doors: 6 each (10' x 10) and 6 each (16' x 10')
- 26' clear height
- ESFR sprinkler system
- ML-2 zoning
- Rail served by Norfolk Southern
- Less than 1 mile from I-77 and I-485 at Westinghouse Boulevard
- Located within <u>+</u>5 miles of I-85, Charlotte Douglas International Airport and Charlotte CBD

## **FLOOR & SITE PLAN**

ALEX HABECKER 704.926.1412 (d) 407.473.0051 (m) alex@beacondevelopment.com

**TIM ROBERTSON** 704.926.1405 (d) 704.654.9880 (m) tim.robertson@beacondevelopment.com