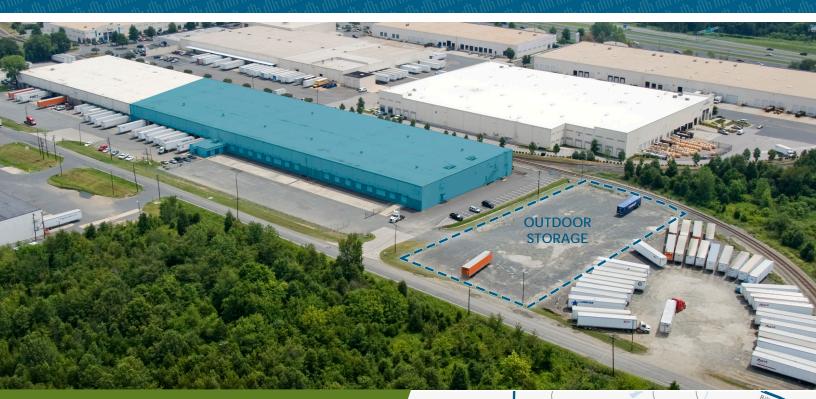

## ±41,600 - 121,600 SF AVAILABLE

- <u>+</u>6,449 SF of office
- ±1.35 acres of secured outdoor storage
- Twenty-three (23) dock high doors 10' x 10' with levelers
- Two (2) dock-high doors 16' x 10' with levelers
- One (1) drive-in door 10' x 10'
- 12 rail served doors: 6 each (10' x 10) and 6 each (16' x 10')
- 26' clear height
- ESFR sprinkler system
- ML-2 zoning
- Rail served by Norfolk Southern
- Less than 1 mile from I-77 and I-485 at Westinghouse Boulevard
- Located within <u>+</u>5 miles of I-85, Charlotte Douglas International Airport and Charlotte CBD