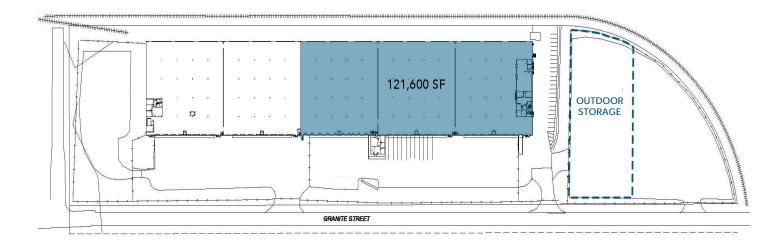

## ±41,600 - 121,600 SF AVAILABLE

- <u>+</u>6,449 SF of office
- ±1.35 acres of secured outdoor storage
- Twenty-three (23) dock high doors 10' x 10' with levelers
- Two (2) dock-high doors 16' x 10' with levelers
- One (1) drive-in door 10' x 10'
- 12 rail served doors: 6 each (10' x 10) and 6 each (16' x 10')
- 26' clear height
- ESFR sprinkler system
- ML-2 zoning
- Rail served by Norfolk Southern
- Less than 1 mile from I-77 and I-485 at Westinghouse Boulevard
- Located within <u>+</u>5 miles of I-85, Charlotte Douglas International Airport and Charlotte CBD

## **FLOOR & SITE PLAN**

ALEX HABECKER 704.926.1412 (d) 407.473.0051 (m) alex@beacondevelopment.com

**TIM ROBERTSON** 704.926.1405 (d) 704.654.9880 (m) tim.robertson@beacondevelopment.com