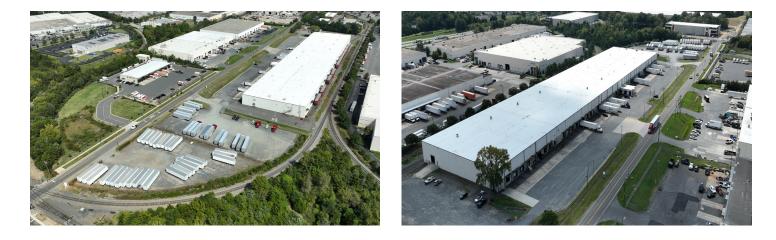

## 11515 GRANITE STREET | SUITE A-C CHARLOTTE, NC 28273 SOUTHWEST CHARLOTTE

## ±41,600 - 121,600 SF AVAILABLE

- <u>+</u>6,449 SF of office
- ±1.35 acres of secured outdoor storage
- Twenty-three (23) dock high doors 10' x 10' with levelers
- Two (2) dock-high doors 16' x 10' with levelers
- One (1) drive-in door 10' x 10'
- 12 rail served doors: 6 each (10' x 10) and 6 each (16' x 10')
- 26' clear height
- ESFR sprinkler system
- ML-2 zoning
- Rail served by Norfolk Southern
- Less than 1 mile from I-77 and I-485 at Westinghouse Boulevard
- Located within <u>+</u>5 miles of I-85, Charlotte Douglas International Airport and Charlotte CBD