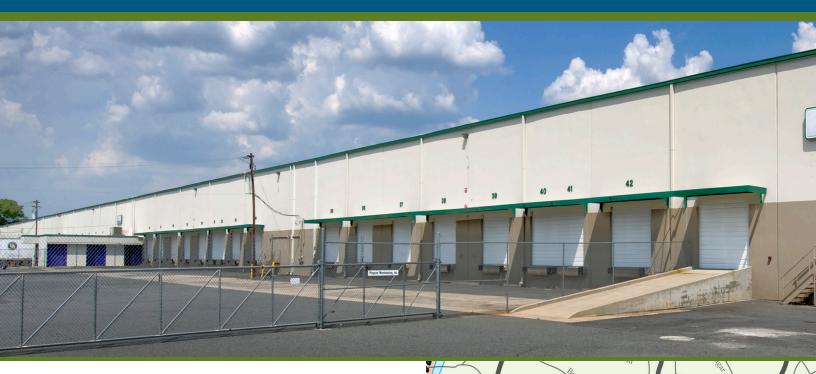

## ±41,600 - 121,600 SF WAREHOUSE FOR LEASE | SOUTHWEST CHARLOTTE 11515 GRANITE STREET, SUITE A-C | CHARLOTTE, NC 28273

### **FEATURES:**

- +41,600 121,600 SF
- ±6,449 SF of office
- 23 Dock-High Doors (10 x 10) with levelers
- 2 Dock-High Doors (16 x 10) with levelers
- 1 Drive-In Door (10 x 10)
- 12 rail served doors: 6 each (10 x 10), 6 each (16 x 10)
- 26' clear height
- ESFR Sprinkler System
- I-2 zoning
- Rail served by Norfolk Southern
- Less than 1/2 mile from I-77 and I-485 at Westinghouse Boulevard
- Located within ±5 miles of I-85, Charlotte Douglas Int'l Airport and Charlotte CBD