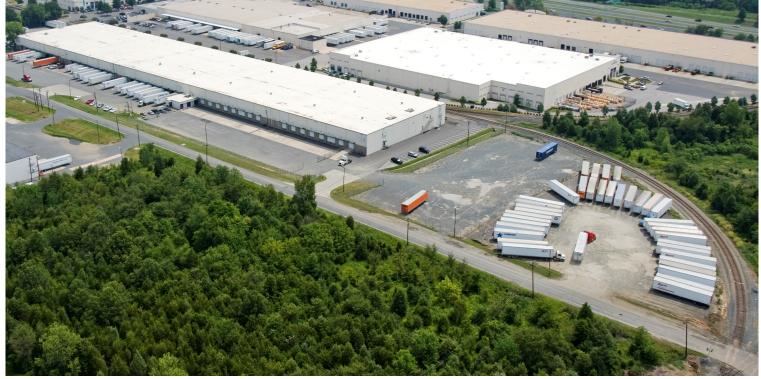

## ±41,600 - 121,600 SF WAREHOUSE FOR LEASE | SOUTHWEST CHARLOTTE 11515 GRANITE STREET, SUITE A-C | CHARLOTTE, NC 28273

### **FEATURES:**

- +41,600 121,600 SF
- ±6,449 SF of office
- 23 Dock-High Doors (10 x 10) with levelers
- 2 Dock-High Doors (16 x 10) with levelers
- 1 Drive-In Door (10 x 10)
- 12 rail served doors: 6 each (10 x 10), 6 each (16 x 10)
- 26' clear height
- ESFR Sprinkler System
- I-2 zoning
- Rail served by Norfolk Southern
- Less than 1/2 mile from I-77 and I-485 at Westinghouse Boulevard
- Located within ±5 miles of I-85, Charlotte Douglas Int'l Airport and Charlotte CBD