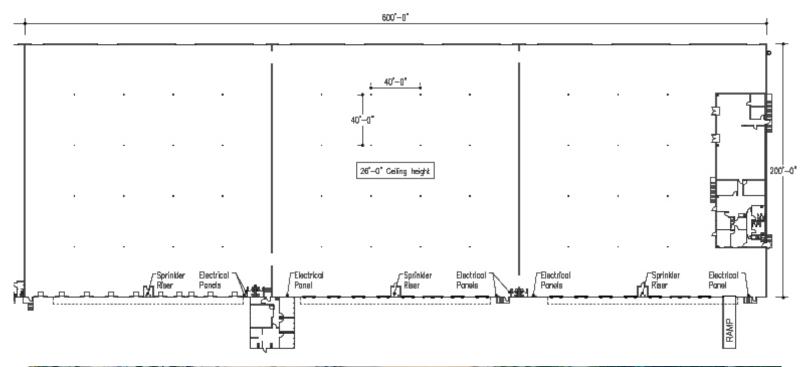

#### FIOOR PLAN:

FOR MORE INFORMATION, CONTACT:

**TIM ROBERTSON** 

704.926.1405 (d) | 704.597.7757 (m)

tim.robertson@beacondevelopment.com

500 East Morehead Street | Suite 200 | Charlotte, NC 28202 | www.beacondevelopment.com

### **FEATURES:**

- +41,600 121,600 SF
- ±6,449 SF of office
- 23 Dock-High Doors (10 x 10) with levelers
- 2 Dock-High Doors (16 x 10) with levelers
- 1 Drive-In Door (10 x 10)
- 12 rail served doors: 6 each (10 x 10), 6 each (16 x 10)
- 26' clear height
- ESFR Sprinkler System
- I-2 zoning
- Rail served by Norfolk Southern
- Less than 1/2 mile from I-77 and I-485 at Westinghouse Boulevard
- Located within ±5 miles of I-85, Charlotte Douglas Int'l Airport and Charlotte CBD