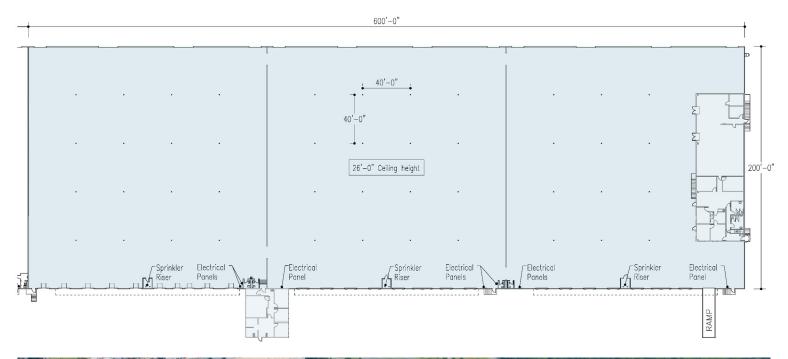

## FIOOR PLAN:

FOR MORE INFORMATION, CONTACT:

TIM ROBERTSON

704.926.1405 (d) | 704.597.7757 (m)

 $\underline{tim.robertson@beacondevelopment.com}$ 

500 East Morehead Street | Suite 200 | Charlotte, NC 28202 | www.beacondevelopment.com

## **FEATURES:**

- ±41,600 121,600 SF
- <u>+</u>6,449 SF of office
- Twenty-three (23) Dock-High Doors 10' x 10' with levelers
- Two (2) Dock-High Doors 16' x 10' with levelers
- One (1) Drive-In Door 10' x 10'
- 12 Rail Served Doors: 6 each (10' x 10'), 6 each (16' x 10')
- 26' Clear Height
- ESFR Sprinkler System
- I-2 Zoning
- Rail served by Norfolk Southern
- Less than 1/2 mile from I-77 and I-485 at Westinghouse **Boulevard**
- Located within ±5 miles of I-85, Charlotte Douglas Int'l Airport and Charlotte CBD