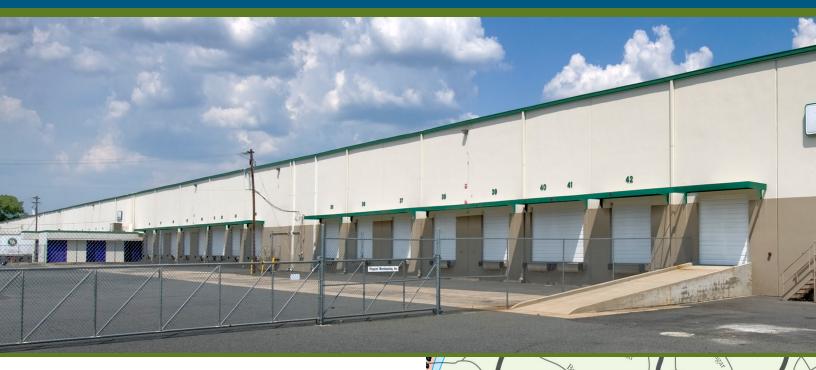

## ±41,600 - 121,600 SF WAREHOUSE FOR LEASE | SOUTHWEST CHARLOTTE

11515 GRANITE STREET, SUITE A-C | CHARLOTTE, NC 28273

## **FEATURES:**

- ±41,600 121,600 SF
- <u>+</u>6,449 SF of office
- Twenty-three (23) Dock-High Doors 10' x 10' with levelers
- Two (2) Dock-High Doors 16' x 10' with levelers
- One (1) Drive-In Door 10' x 10'
- 12 Rail Served Doors: 6 each (10' x 10'), 6 each (16' x 10')
- 26' Clear Height
- ESFR Sprinkler System
- I-2 Zoning
- Rail served by Norfolk Southern
- Less than 1/2 mile from I-77 and I-485 at Westinghouse **Boulevard**
- Located within ±5 miles of I-85, Charlotte Douglas Int'l Airport and Charlotte CBD