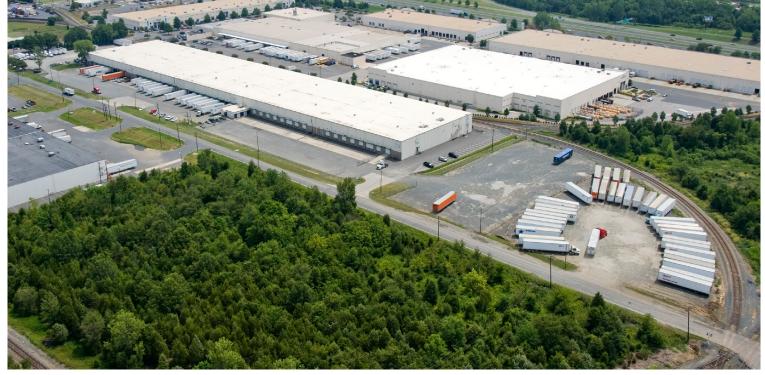

## ±41,600 - 121,600 SF WAREHOUSE FOR LEASE | SOUTHWEST CHARLOTTE

11515 GRANITE STREET, SUITE A-C | CHARLOTTE, NC 28273

## **FEATURES:**

- ±41,600 121,600 SF
- <u>+</u>6,449 SF of office
- Twenty-three (23) Dock-High Doors 10' x 10' with levelers
- Two (2) Dock-High Doors 16' x 10' with levelers
- One (1) Drive-In Door 10' x 10'
- 12 Rail Served Doors: 6 each (10' x 10'), 6 each (16' x 10')
- 26' Clear Height
- ESFR Sprinkler System
- I-2 Zoning
- Rail served by Norfolk Southern
- Less than 1/2 mile from I-77 and I-485 at Westinghouse **Boulevard**
- Located within ±5 miles of I-85, Charlotte Douglas Int'l Airport and Charlotte CBD