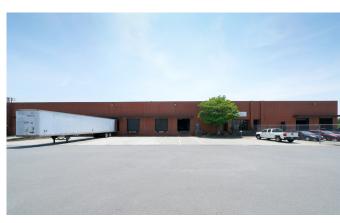

## COMMERCE PARK | 18,000 SF WAREHOUSE | FOR LEASE

11626 WILMAR BLVD, SUITE A | CHARLOTTE, NC 28273

## **FEATURES:**

- $\pm$ 18,000 SF front-load, rail served facility
- $\pm 1,751$  SF office space
- I-2 zoning with fenced outdoor storage
- Wet sprinkler
- 20' clear height
- Three (3) 10' x 10' Dock High Doors
- One (1) 10' x 10' Drive In Door
- Brick on block construction
- Easy access to Westinghouse Blvd and numerous amenities
- Conveniently located in Commerce Park, a master-planned park in Southwest Charlotte:
  - ±1 mile to I-77
  - +1.5 miles to I-485
  - ±10 miles to CLT Airport