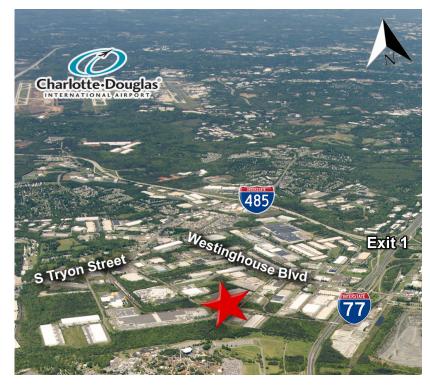

## **FEATURES:**

- $\pm$ 18,000 SF front-load, rail served facility
- $\pm 1,751$  SF office space
- I-2 zoning with fenced outdoor storage
- Wet sprinkler
- 20' clear height
- Three (3) 10' x 10' Dock High Doors
- One (1) 10' x 10' Drive In Door
- Brick on block construction
- Easy access to Westinghouse Blvd and numerous amenities
- Conveniently located in Commerce Park, a master-planned park in Southwest Charlotte:
  - ±1 mile to I-77
  - +1.5 miles to I-485
  - ±10 miles to CLT Airport