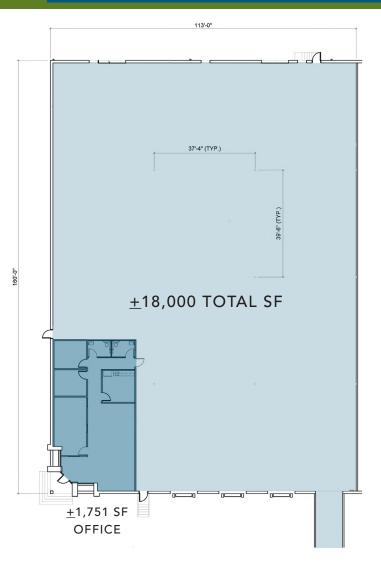

## **FEATURES:**

- $\pm$ 18,000 SF front-load, rail served facility
- $\pm 1,751$  SF office space
- I-2 zoning with fenced outdoor storage
- Wet sprinkler
- 20' clear height
- Three (3) 10' x 10' Dock High Doors
- One (1) 10' x 10' Drive In Door
- Brick on block construction
- Easy access to Westinghouse Blvd and numerous amenities
- Conveniently located in Commerce Park, a master-planned park in Southwest Charlotte:
  - ±1 mile to I-77
  - +1.5 miles to I-485
  - ±10 miles to CLT Airport