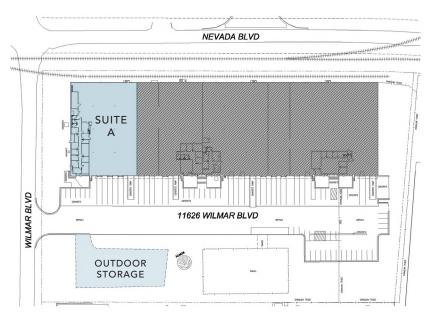

## **FEATURES:**

- $\pm$ 18,000 SF front-load, rail served facility
- $\pm 1,751$  SF office space
- I-2 zoning with fenced outdoor storage
- Wet sprinkler
- 20' clear height
- Three (3) 10' x 10' Dock High Doors
- One (1) 10' x 10' Drive In Door
- Brick on block construction
- Easy access to Westinghouse Blvd and numerous amenities
- Conveniently located in Commerce Park, a master-planned park in Southwest Charlotte:
  - ±1 mile to I-77
  - +1.5 miles to I-485
  - ±10 miles to CLT Airport