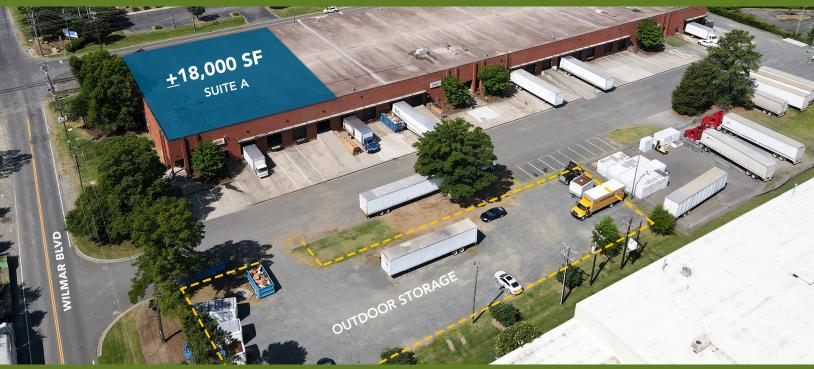

## COMMERCE PARK | 18,000 SF WAREHOUSE | FOR LEASE

11626 WILMAR BLVD, SUITE A | CHARLOTTE, NC 28273

## **FEATURES:**

- $\pm$ 18,000 SF front-load, rail served facility
- $\pm 1,751$  SF office space
- I-2 zoning with fenced outdoor storage
- Wet sprinkler
- 20' clear height
- Three (3) 10' x 10' Dock High Doors
- One (1) 10' x 10' Drive In Door
- Brick on block construction
- Easy access to Westinghouse Blvd and numerous amenities
- Conveniently located in Commerce Park, a master-planned park in Southwest Charlotte:
  - ±1 mile to I-77
  - +1.5 miles to I-485
  - ±10 miles to CLT Airport