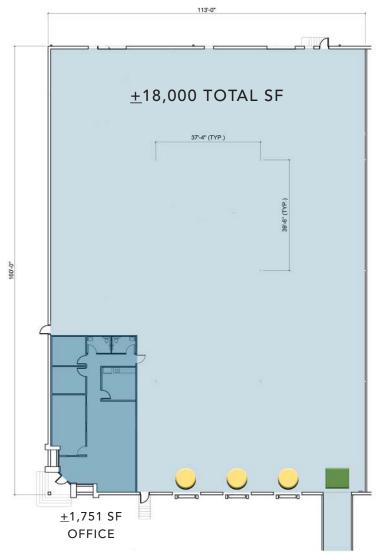

### **FEATURES**

- $\pm$ 18,000 SF front-load, rail served facility
- $\pm$ 1,751 SF office space
- I-2 zoning with 0.4 acres of fenced outdoor storage
- Wet sprinkler
- 20' clear height
- Three (3) 10' x 10' Dock High Doors
- One (1) 10' x 10' Drive In Door
- Brick on block construction
- Easy access to Westinghouse Blvd and numerous amenities
- Conveniently located in Commerce Park, a master-planned park in Southwest Charlotte:
  - ±1 mile to I-77
  - ±1.5 miles to I-485
  - ±10 miles to CLT Airport