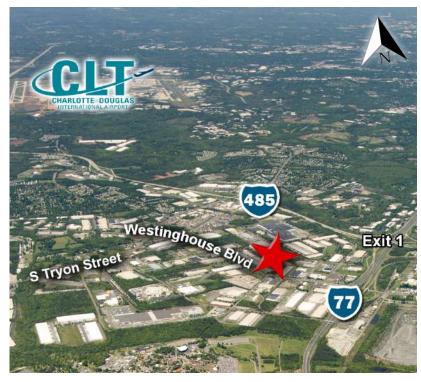

### **FEATURES**

- $\pm$ 18,000 SF front-load, rail served facility
- $\pm$ 1,751 SF office space
- I-2 zoning with 0.4 acres of fenced outdoor storage
- Wet sprinkler
- 20' clear height
- Three (3) 10' x 10' Dock High Doors
- One (1) 10' x 10' Drive In Door
- Brick on block construction
- Easy access to Westinghouse Blvd and numerous amenities
- Conveniently located in Commerce Park, a master-planned park in Southwest Charlotte:
  - ±1 mile to I-77
  - ±1.5 miles to I-485
  - ±10 miles to CLT Airport