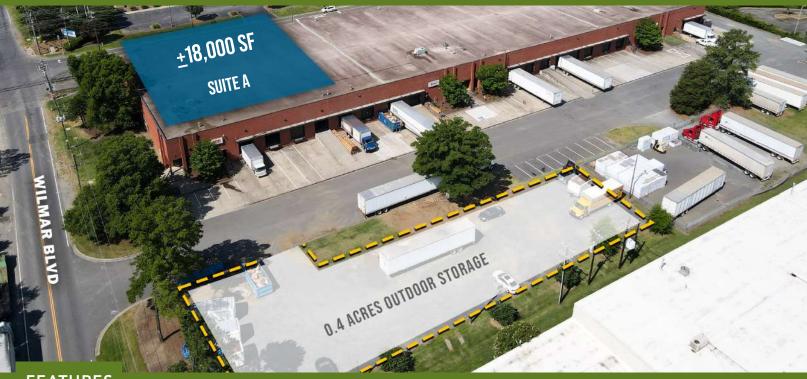

# COMMERCE PARK | 18,000 SF WAREHOUSE | FOR LEASE

11626 WILMAR BLVD, SUITE A | CHARLOTTE, NC 28273

### **FEATURES**

- $\pm$ 18,000 SF front-load, rail served facility
- $\pm$ 1,751 SF office space
- I-2 zoning with 0.4 acres of fenced outdoor storage
- Wet sprinkler
- 20' clear height
- Three (3) 10' x 10' Dock High Doors
- One (1) 10' x 10' Drive In Door
- Brick on block construction
- Easy access to Westinghouse Blvd and numerous amenities
- Conveniently located in Commerce Park, a master-planned park in Southwest Charlotte:
  - ±1 mile to I-77
  - ±1.5 miles to I-485
  - ±10 miles to CLT Airport