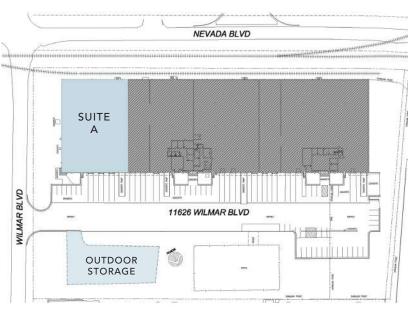

# COMMERCE PARK | 18,000 SF WAREHOUSE | FOR LEASE

11626 WILMAR BLVD, SUITE A | CHARLOTTE, NC 28273

### **FEATURES**

- $\pm$ 18,000 SF front-load, rail served facility
- $\pm$ 1,751 SF office space
- I-2 zoning with 0.4 acres of fenced outdoor storage
- Wet sprinkler
- 20' clear height
- Three (3) 10' x 10' Dock High Doors
- One (1) 10' x 10' Drive In Door
- Brick on block construction
- Easy access to Westinghouse Blvd and numerous amenities
- Conveniently located in Commerce Park, a master-planned park in Southwest Charlotte:
  - ±1 mile to I-77
  - ±1.5 miles to I-485
  - ±10 miles to CLT Airport