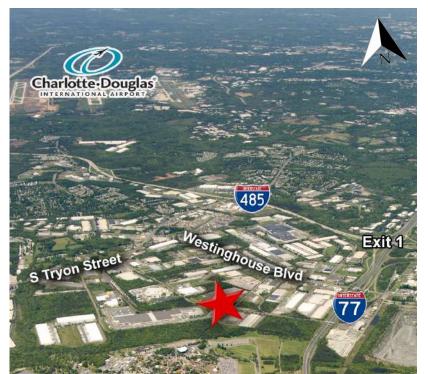

## FEATURES:

- <u>+</u>18,000 SF front-load, rail served facility
- <u>+</u>3,597 SF office space
- I-2 zoning with fenced outdoor storage
- Wet sprinkler
- 20' clear height
- Three (3) 10' x 10' Dock High Doors
- One (1) 10' x 10' Drive In Door
- Brick on block construction
- Easy access to Westinghouse Blvd and numerous amenities
- Conveniently located in Commerce Park, a master-planned park in Southwest Charlotte: <u>+1</u> mile to I-77 <u>+1.5</u> miles to I-485 <u>+10</u> miles to CLT Airport