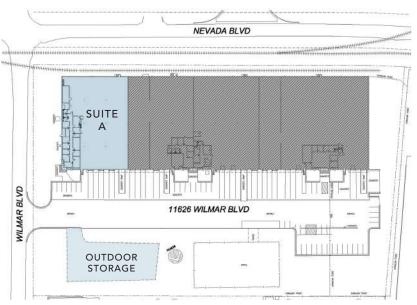

## FEATURES:

- <u>+</u>18,000 SF front-load, rail served facility
- <u>+</u>3,597 SF office space
- I-2 zoning with fenced outdoor storage
- Wet sprinkler
- 20' clear height
- Three (3) 10' x 10' Dock High Doors
- One (1) 10' x 10' Drive In Door
- Brick on block construction
- Easy access to Westinghouse Blvd and numerous amenities
- Conveniently located in Commerce Park, a master-planned park in Southwest Charlotte: <u>+1</u> mile to I-77 <u>+1.5</u> miles to I-485 <u>+10</u> miles to CLT Airport