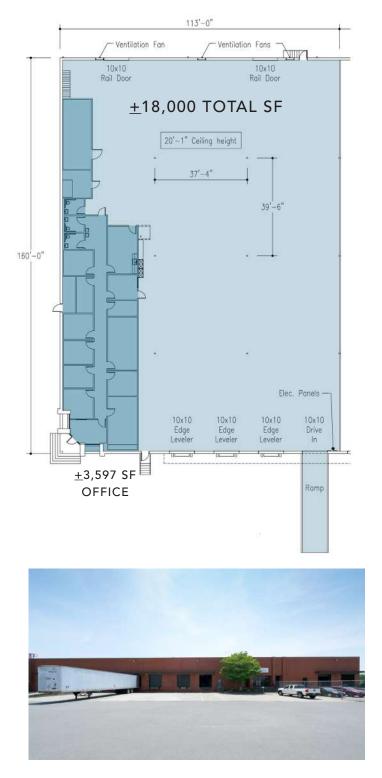

## FEATURES:

- <u>+</u>18,000 SF front-load, rail served facility
- <u>+</u>3,597 SF office space
- I-2 zoning with fenced outdoor storage
- Wet sprinkler
- 20' clear height
- Three (3) 10' x 10' Dock High Doors
- One (1) 10' x 10' Drive In Door
- Brick on block construction
- Easy access to Westinghouse Blvd and numerous amenities
- Conveniently located in Commerce Park, a master-planned park in Southwest Charlotte: <u>+1</u> mile to I-77 <u>+1.5</u> miles to I-485 <u>+10</u> miles to CLT Airport