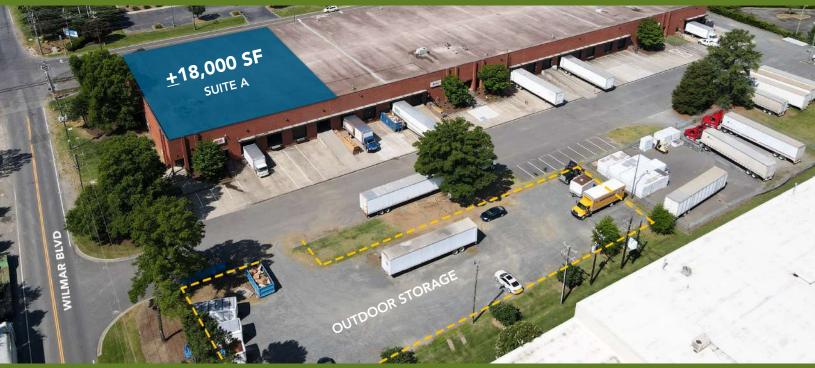

## COMMERCE PARK | 18,000 SF WAREHOUSE | FOR LEASE

11626 WILMAR BLVD, SUITE A | CHARLOTTE, NC 28273

## FEATURES:

- <u>+</u>18,000 SF front-load, rail served facility
- <u>+</u>3,597 SF office space
- I-2 zoning with fenced outdoor storage
- Wet sprinkler
- 20' clear height
- Three (3) 10' x 10' Dock High Doors
- One (1) 10' x 10' Drive In Door
- Brick on block construction
- Easy access to Westinghouse Blvd and numerous amenities
- Conveniently located in Commerce Park, a master-planned park in Southwest Charlotte: <u>+1</u> mile to I-77 <u>+1.5</u> miles to I-485 <u>+10</u> miles to CLT Airport