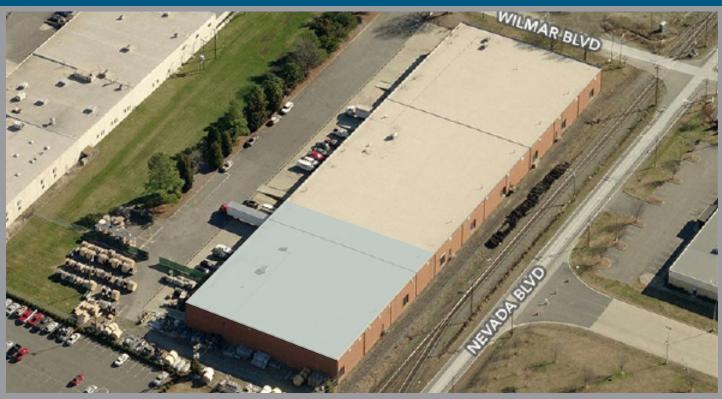

## **COMMERCE PARK**

+/-30,000 SF WAREHOUSE | FOR LEASE

11626 WILMAR BLVD, SUITE D | CHARLOTTE, NC 28273

### **FEATURES:**

- $\pm$ 30,000 SF front-load, rail served facility
- <u>+</u>2,654 SF office space
- I-2 zoning with outside storage
- Wet sprinkler
- 20' ceiling height
- Five (5) 10' x 10' Dock High Doors, 2 with pit levelers;
   One (1) 10' x 10' Drive In Door
- Brick on block construction
- Easy access to Westinghouse Blvd and numerous amenities
- Conveniently located in Commerce Park, a master-planned park in Southwest Charlotte:
  - +1 mile to I-77
  - ±1.5 miles to I-485
  - ±10 miles to CLT Airport