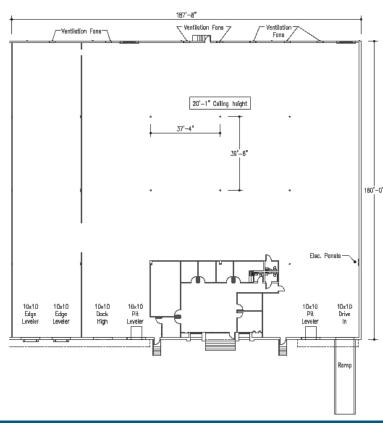

### **FEATURES:**

- $\pm$ 30,000 SF front-load, rail served facility
- <u>+</u>2,654 SF office space
- I-2 zoning with outside storage
- Wet sprinkler
- 20' ceiling height
- Five (5) 10' x 10' Dock High Doors, 2 with pit levelers;
   One (1) 10' x 10' Drive In Door
- Brick on block construction
- Easy access to Westinghouse Blvd and numerous amenities
- Conveniently located in Commerce Park, a master-planned park in Southwest Charlotte:
  - +1 mile to I-77
  - ±1.5 miles to I-485
  - ±10 miles to CLT Airport