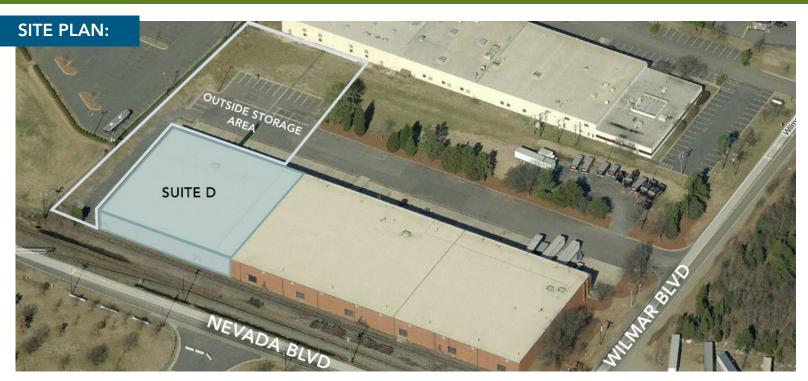

## **COMMERCE PARK**

+/-30,000 SF WAREHOUSE | FOR LEASE

11626 WILMAR BLVD, SUITE D | CHARLOTTE, NC 28273

### **FEATURES:**

- $\pm$ 30,000 SF front-load, rail served facility
- <u>+</u>2,654 SF office space
- I-2 zoning with outside storage
- Wet sprinkler
- 20' ceiling height
- Five (5) 10' x 10' Dock High Doors, 2 with pit levelers;
   One (1) 10' x 10' Drive In Door
- Brick on block construction
- Easy access to Westinghouse Blvd and numerous amenities
- Conveniently located in Commerce Park, a master-planned park in Southwest Charlotte:
  - +1 mile to I-77
  - ±1.5 miles to I-485
  - ±10 miles to CLT Airport