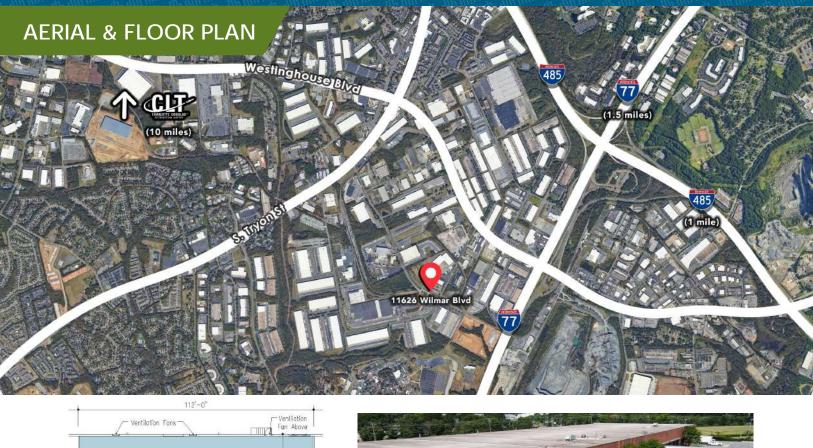

## ±18,000 SF AVAILABLE FOR LEASE

- Front load facility with fenced in <u>+</u>0.27 acre lay down yard
- <u>+</u>1,314 SF office space
- ML-2 zoning
- Wet sprinkler
- 20' ceiling height
- (2) 10' x 10' dock high doors with pit leveler
  (1) 10' x 10' dock high door with edge of dock leveler
- (1) 10' x 10' drive in door
- Brick on block construction
- Easy access to Westinghouse Blvd
- Conveniently located in Commerce Park in Southwest Charlotte: <u>+</u>1.5 miles to I-77 <u>+</u>1 mile to I-485
  - <u>+</u>10 miles to CLT Airport