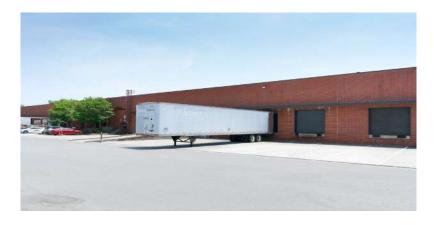

## ±18,000 SF AVAILABLE FOR LEASE

- Front load facility with fenced in <u>+</u>0.27 acre lay down yard
- <u>+</u>1,314 SF office space
- ML-2 zoning
- Wet sprinkler
- 20' ceiling height
- (2) 10' x 10' dock high doors with pit leveler
  (1) 10' x 10' dock high door with edge of dock leveler
- (1) 10' x 10' drive in door
- Brick on block construction
- Easy access to Westinghouse Blvd
- Conveniently located in Commerce Park in Southwest Charlotte: <u>+</u>1.5 miles to I-77 <u>+</u>1 mile to I-485
  - <u>+</u>10 miles to CLT Airport