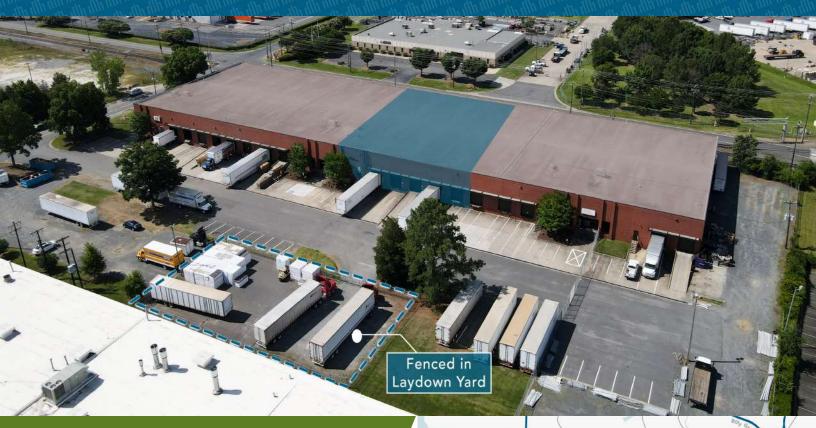

## ±18,000 SF AVAILABLE FOR LEASE

- Front load facility with fenced in <u>+</u>0.27 acre lay down yard
- <u>+</u>1,314 SF office space
- ML-2 zoning
- Wet sprinkler
- 20' ceiling height
- (2) 10' x 10' dock high doors with pit leveler
  (1) 10' x 10' dock high door with edge of dock leveler
- (1) 10' x 10' drive in door
- Brick on block construction
- Easy access to Westinghouse Blvd
- Conveniently located in Commerce Park in Southwest Charlotte: <u>+</u>1.5 miles to I-77 <u>+</u>1 mile to I-485
  - <u>+</u>10 miles to CLT Airport