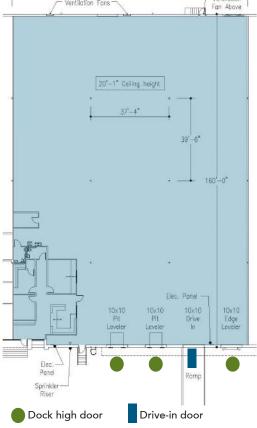

## ±18,000 SF AVAILABLE FOR LEASE

- Front load facility with fenced in <u>+</u>0.27 acre lay down yard
- <u>+</u>1,314 SF office space
- ML-2 zoning
- Wet sprinkler
- 20' ceiling height
- (2) 10' x 10' dock high doors with pit leveler
  (1) 10' x 10' dock high door with edge of dock leveler
- (1) 10' x 10' drive in door
- Brick on block construction
- Easy access to Westinghouse Blvd
- Conveniently located in Commerce Park in Southwest Charlotte: <u>+</u>1.5 miles to I-77 <u>+</u>1 mile to I-485
  - <u>+</u>10 miles to CLT Airport