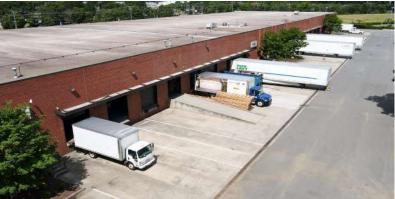

## ±18,000 SF AVAILABLE FOR LEASE

- Front load facility with fenced in <u>+</u>0.27 acre lay down yard
- <u>+</u>1,314 SF office space
- ML-2 zoning
- Wet sprinkler
- 20' ceiling height
- (2) 10' x 10' dock high doors with pit leveler
  (1) 10' x 10' dock high door with edge of dock leveler
- (1) 10' x 10' drive in door
- Brick on block construction
- Easy access to Westinghouse Blvd
- Conveniently located in Commerce Park in Southwest Charlotte: <u>+</u>1.5 miles to I-77 <u>+</u>1 mile to I-485
  - <u>+</u>10 miles to CLT Airport