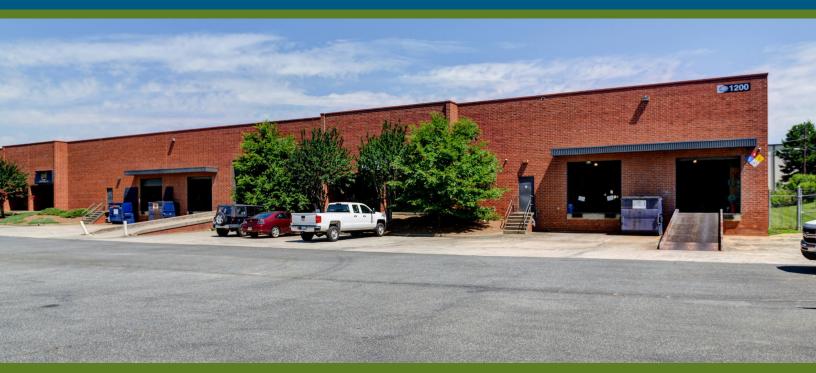

## ±34,908 SF WAREHOUSE FOR LEASE

ATANDO BUSINESS PARK | 1200 ATANDO AVE, SUITES AB | CHARLOTTE, NC 28206

## FEATURES:

- Recent interior renovations complete
- <u>+</u>34,908 square feet available
- Four (4) Dock High Doors
- One (1) Drive-In Door
- The entrance from I-77 at Atando/LaSalle (Exit 12), offers direct access into the park
- I-2 Zoning
- Professional park environment
- Ideal Central Charlotte location:
  - $\pm$ 1.0 miles UPS facility
  - <u>+</u>1.0 miles to I-77
  - +1.0 miles to I-85
  - +2.0 miles to Charlotte's Central Business District
  - ±10 miles to Charlotte Douglas International Airport