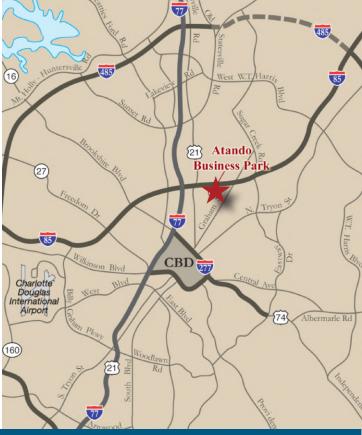

## FEATURES:

- Recent interior renovations complete
- <u>+</u>34,908 square feet available
- Four (4) Dock High Doors
- One (1) Drive-In Door
- The entrance from I-77 at Atando/LaSalle (Exit 12), offers direct access into the park
- I-2 Zoning
- Professional park environment
- Ideal Central Charlotte location:
  - $\pm$ 1.0 miles UPS facility
  - <u>+</u>1.0 miles to I-77
  - +1.0 miles to I-85
  - +2.0 miles to Charlotte's Central Business District
  - ±10 miles to Charlotte Douglas International Airport