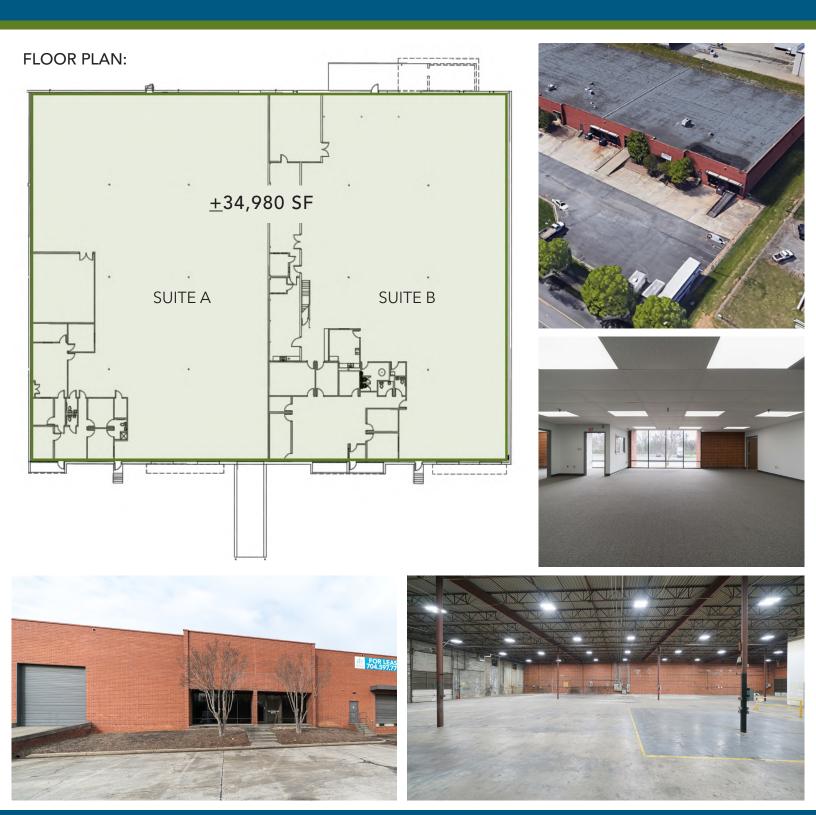

## ±34,980 SF WAREHOUSE FOR LEASE

ATANDO BUSINESS PARK | 1200 ATANDO AVE, SUITES AB | CHARLOTTE, NC 28206

FOR MORE INFORMATION, CONTACT:

JACK RIAZZI 704.926.1412 | jack@beacondevelopment.com 500 East Morehead Street | Suite 200 | Charlotte, NC 28202 www.beacondevelopment.com