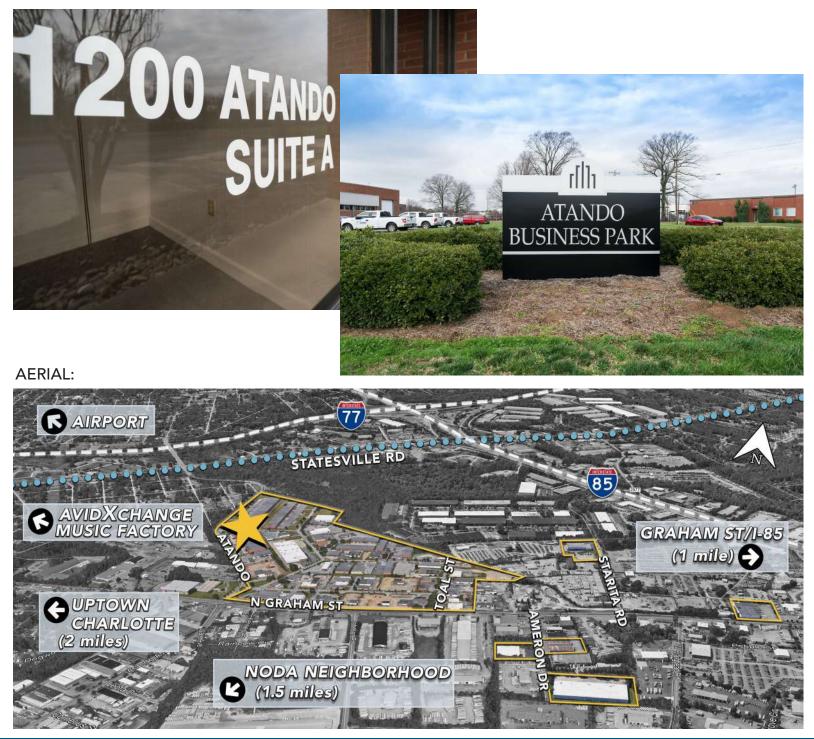

## SIGNAGE:

### FEATURES:

- Recent interior renovations complete
- $\pm 17,454$  total square feet;  $\pm 2,975$  office square feet
- End cap unit
- Two (2) Dock High Doors
- The entrance from I-77 at Atando/LaSalle (Exit 12), offers direct access into the park
- I-2 Zoning
- Professional park environment
- Ideal Central Charlotte location:
  - $\pm$ 1.0 miles UPS facility
  - <u>+</u>1.0 miles to I-77
  - +1.0 miles to I-85
  - +2.0 miles to Charlotte's Central Business District
  - ±10 miles to Charlotte Douglas International Airport