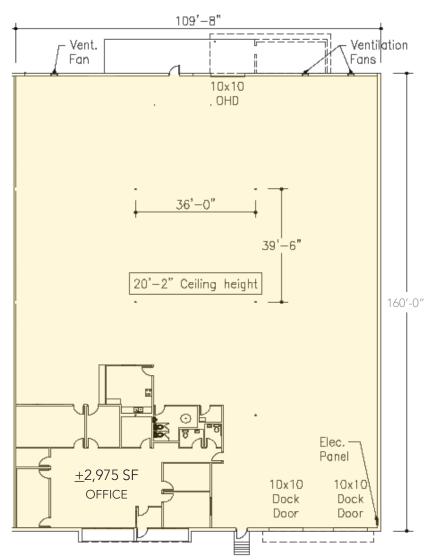

## FLOOR PLAN:

Reception Area: new LED Lights, flooring and paint

Warehouse: new LED Lights

Suite A: ±17,454 total square feet, end cap unit