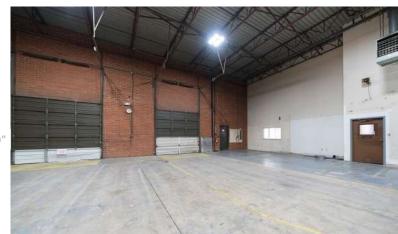

### FEATURES:

- Recent interior renovations complete
- $\pm 17,454$  total square feet;  $\pm 2,975$  office square feet
- End cap unit
- Two (2) Dock High Doors
- The entrance from I-77 at Atando/LaSalle (Exit 12), offers direct access into the park
- I-2 Zoning
- Professional park environment
- Ideal Central Charlotte location:
  - $\pm$ 1.0 miles UPS facility
  - <u>+</u>1.0 miles to I-77
  - +1.0 miles to I-85
  - +2.0 miles to Charlotte's Central Business District
  - ±10 miles to Charlotte Douglas International Airport

## FLOOR PLAN:

Reception Area: new LED Lights, flooring and paint

Warehouse: new LED Lights

Suite A: ±17,454 total square feet, end cap unit