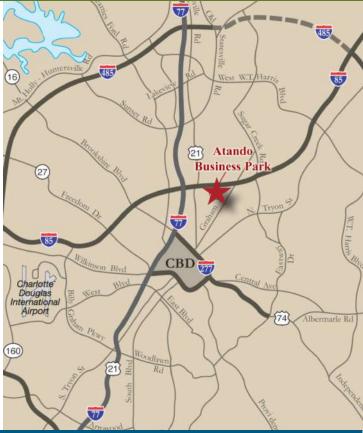

### FEATURES:

- Recent interior renovations complete
- $\pm 17,454$  total square feet;  $\pm 2,975$  office square feet
- End cap unit
- Two (2) Dock High Doors
- The entrance from I-77 at Atando/LaSalle (Exit 12), offers direct access into the park
- I-2 Zoning
- Professional park environment
- Ideal Central Charlotte location:
  - $\pm$ 1.0 miles UPS facility
  - <u>+</u>1.0 miles to I-77
  - +1.0 miles to I-85
  - +2.0 miles to Charlotte's Central Business District
  - ±10 miles to Charlotte Douglas International Airport