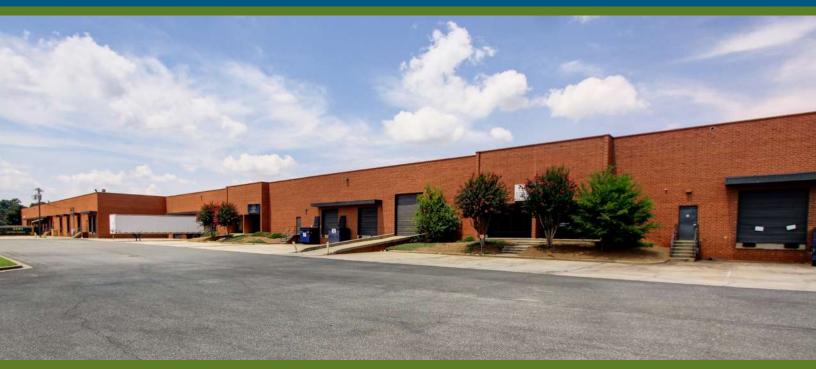

# ±17,454 SF WAREHOUSE FOR LEASE | CENTRAL CHARLOTTE

ATANDO BUSINESS PARK | 1200 ATANDO AVE, SUITE A | CHARLOTTE, NC 28206

### FEATURES:

- Recent interior renovations complete
- $\pm 17,454$  total square feet;  $\pm 2,975$  office square feet
- End cap unit
- Two (2) Dock High Doors
- The entrance from I-77 at Atando/LaSalle (Exit 12), offers direct access into the park
- I-2 Zoning
- Professional park environment
- Ideal Central Charlotte location:
  - $\pm$ 1.0 miles UPS facility
  - <u>+</u>1.0 miles to I-77
  - +1.0 miles to I-85
  - +2.0 miles to Charlotte's Central Business District
  - ±10 miles to Charlotte Douglas International Airport