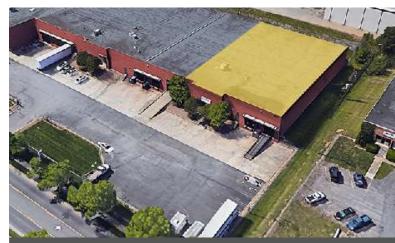

# ±17,454 SF WAREHOUSE FOR LEASE | CENTRAL CHARLOTTE

ATANDO BUSINESS PARK | 1200 ATANDO AVE, SUITE A | CHARLOTTE, NC 28206

### FEATURES:

- Recent interior renovations complete
- $\pm 17,454$  total square feet;  $\pm 2,975$  office square feet
- End cap unit
- Two (2) Dock High Doors
- The entrance from I-77 at Atando/LaSalle (Exit 12), offers direct access into the park
- I-2 Zoning
- Professional park environment
- Ideal Central Charlotte location:
  - $\pm$ 1.0 miles UPS facility
  - <u>+</u>1.0 miles to I-77
  - +1.0 miles to I-85
  - +2.0 miles to Charlotte's Central Business District
  - ±10 miles to Charlotte Douglas International Airport