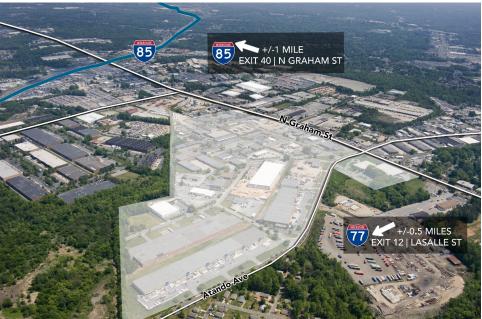

## 1200 UPPER ASBURY AVENUE-B

CHARLOTTE, NC 28206

ATANDO BUSINESS PARK | CENTRAL CHARLOTTE SUBMARKET

- Rear load facility
- $\pm 1,250$  SF of office space
- (1) 10' x 10' dock high doors
- 14'-4" clear height
- ML-2 Zoning
- Locally owned and managed professional park, with direct access from I-77 at Atando Ave/LaSalle St (Exit 12) and I-85 (Exit 40)
- Ideal Central Charlotte location:
  - ±0.5 miles to UPS facility
  - $\pm 1.0$  miles to I-85
  - $\pm 2.0$  miles to I-77
  - ±2.0 miles to Charlotte CBD