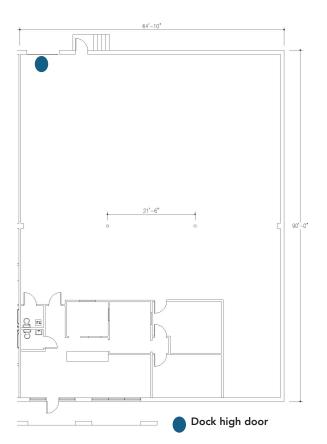

## 1200 UPPER ASBURY AVENUE-B

CHARLOTTE, NC 28206

ATANDO BUSINESS PARK | CENTRAL CHARLOTTE SUBMARKET



- Rear load facility
- $\pm 1,250$  SF of office space
- (1) 10' x 10' dock high doors
- 14'-4" clear height
- ML-2 Zoning
- Locally owned and managed professional park, with direct access from I-77 at Atando Ave/LaSalle St (Exit 12) and I-85 (Exit 40)
- Ideal Central Charlotte location:
  - ±0.5 miles to UPS facility
  - $\pm 1.0$  miles to I-85
  - $\pm 2.0$  miles to I-77
  - ±2.0 miles to Charlotte CBD





**ALEX HABECKER** 

704.926.1412 (d) 407.473.0051 (m) alex@beacondevelopment.com

## 1200 UPPER ASBURY AVENUE-B

CHARLOTTE, NC 28206

ATANDO BUSINESS PARK | CENTRAL CHARLOTTE SUBMARKET

## FLOOR & SITE PLAN