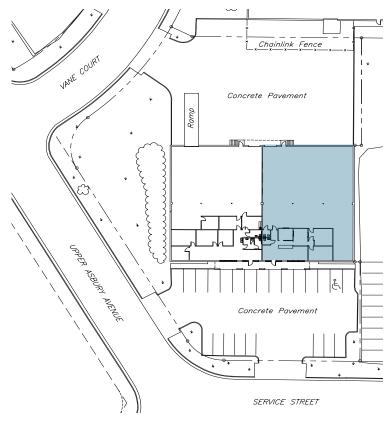

## 1200 UPPER ASBURY AVENUE-B

CHARLOTTE, NC 28206

ATANDO BUSINESS PARK | CENTRAL CHARLOTTE SUBMARKET



- Rear load facility
- $\pm 1,250$  SF of office space
- (1) 10' x 10' dock high doors
- 14'-4" clear height
- ML-2 Zoning
- Locally owned and managed professional park, with direct access from I-77 at Atando Ave/LaSalle St (Exit 12) and I-85 (Exit 40)
- Ideal Central Charlotte location:
  - ±0.5 miles to UPS facility
  - $\pm 1.0$  miles to I-85
  - $\pm 2.0$  miles to I-77
  - ±2.0 miles to Charlotte CBD





**ALEX HABECKER** 

704.926.1412 (d) 407.473.0051 (m) alex@beacondevelopment.com

## 1200 UPPER ASBURY AVENUE-B

CHARLOTTE, NC 28206

ATANDO BUSINESS PARK | CENTRAL CHARLOTTE SUBMARKET

## FLOOR & SITE PLAN