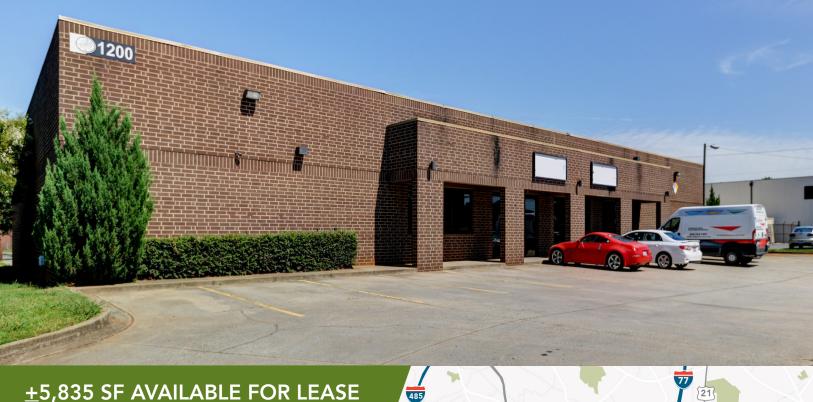

## 1200 UPPER ASBURY AVENUE-B

CHARLOTTE, NC 28206

ATANDO BUSINESS PARK | CENTRAL CHARLOTTE SUBMARKET

- Rear load facility
- $\pm 1,250$  SF of office space
- (1) 10' x 10' dock high doors
- 14'-4" clear height
- ML-2 Zoning
- Locally owned and managed professional park, with direct access from I-77 at Atando Ave/LaSalle St (Exit 12) and I-85 (Exit 40)
- Ideal Central Charlotte location:
  - ±0.5 miles to UPS facility
  - $\pm 1.0$  miles to I-85
  - $\pm 2.0$  miles to I-77
  - ±2.0 miles to Charlotte CBD