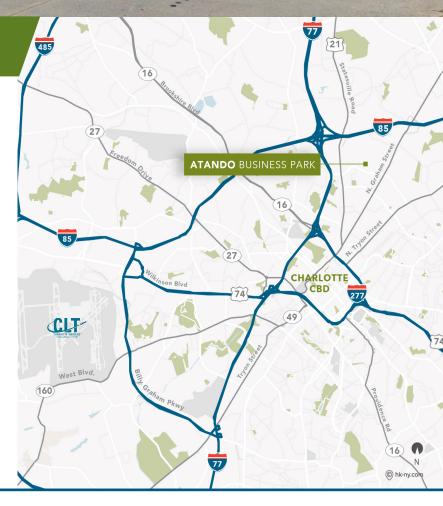

## 1200 UPPER ASBURY AVENUE-B

CHARLOTTE, NC 28206

ATANDO BUSINESS PARK | CENTRAL CHARLOTTE SUBMARKET

- Rear load facility
- $\pm 1,250$  SF of office space
- (1) 10' x 10' dock high doors
- 14'-4" clear height
- ML-2 Zoning
- Locally owned and managed professional park, with direct access from I-77 at Atando Ave/LaSalle St (Exit 12) and I-85 (Exit 40)
- Ideal Central Charlotte location:
  - ±0.5 miles to UPS facility
  - $\pm 1.0$  miles to I-85
  - $\pm 2.0$  miles to I-77
  - ±2.0 miles to Charlotte CBD