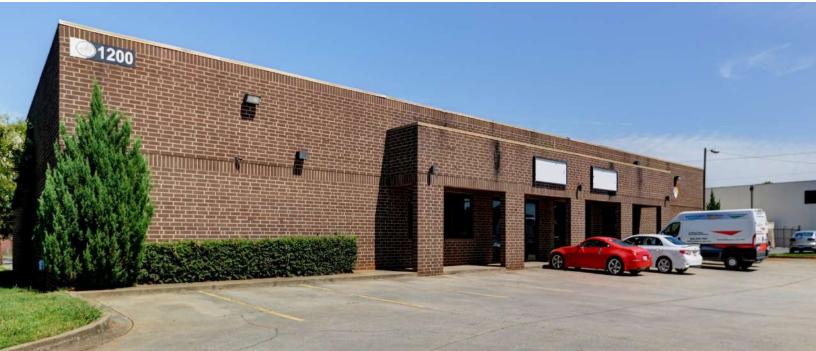

## 1200 UPPER ASBURY AVENUE-B CHARLOTTE, NC 28206

ATANDO BUSINESS PARK | CENTRAL CHARLOTTE SUBMARKET

## ±5,835 SF AVAILABLE FOR LEASE

- Front load facility
- ±1,250 SF of office space
- (1) 10' x 10' dock high doors
- 14'-4" clear height
- ML-2 Zoning
- Locally owned and managed professional park, with direct access from I-77 at Atando Ave/LaSalle St (Exit 12) and I-85 (Exit 40)
- Ideal Central Charlotte location: ±0.5 miles to UPS facility ±1.0 miles to I-85 ±2.0 miles to I-77 ±2.0 miles to Charlotte CBD