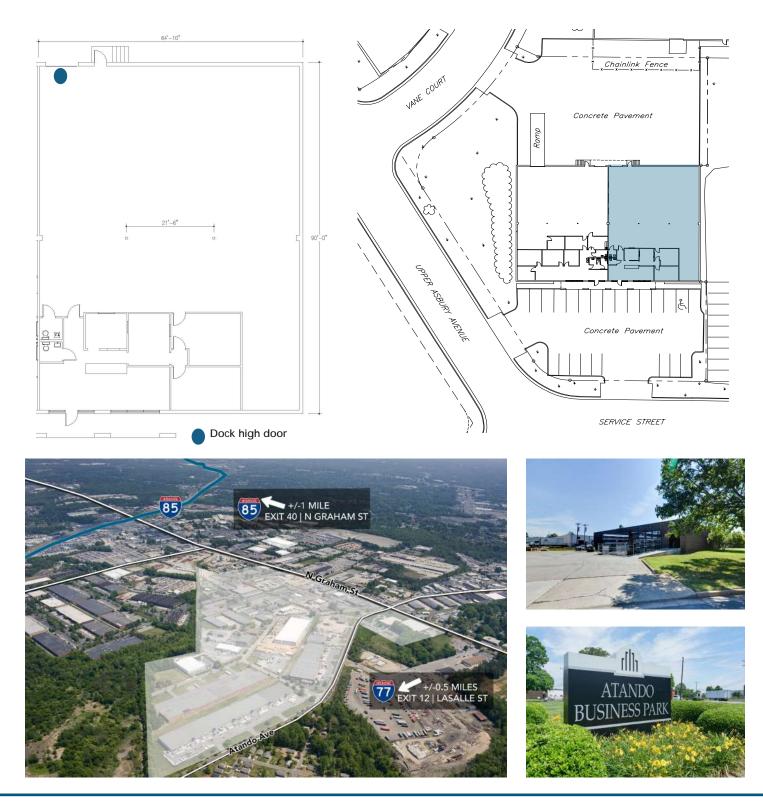

## FLOOR & SITE PLAN

## ±5,835 SF AVAILABLE FOR LEASE

- Front load facility
- ±1,250 SF of office space
- (1) 10' x 10' dock high doors
- 14'-4" clear height
- ML-2 Zoning
- Locally owned and managed professional park, with direct access from I-77 at Atando Ave/LaSalle St (Exit 12) and I-85 (Exit 40)
- Ideal Central Charlotte location: ±0.5 miles to UPS facility ±1.0 miles to I-85 ±2.0 miles to I-77 ±2.0 miles to Charlotte CBD