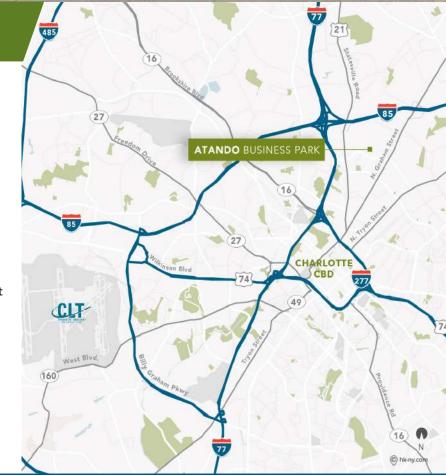

## 1200 UPPER ASBURY AVENUE-B CHARLOTTE, NC 28206

ATANDO BUSINESS PARK | CENTRAL CHARLOTTE SUBMARKET

## ±5,835 SF AVAILABLE FOR LEASE

- Front load facility
- ±1,250 SF of office space
- (1) 10' x 10' dock high doors
- 14'-4" clear height
- ML-2 Zoning
- Locally owned and managed professional park, with direct access from I-77 at Atando Ave/LaSalle St (Exit 12) and I-85 (Exit 40)
- Ideal Central Charlotte location: ±0.5 miles to UPS facility ±1.0 miles to I-85 ±2.0 miles to I-77 ±2.0 miles to Charlotte CBD