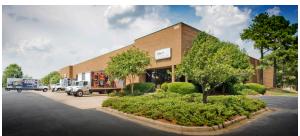

## COMMERCE PARK | 24,000 SF WAREHOUSE | FOR LEASE

1200 WESTINGHOUSE BLVD, SUITE O | CHARLOTTE, NC 28273

### **FEATURES:**

- ±24,000 SF end-cap suite available
- ±2,555 SF of office space
- Visibility along Westinghouse Boulevard
- Front load facility with I-2 zoning
- 20' clear height
- Three (3) 8' x 10' Dock High Doors
- One (1) 12' x 14' Drive-In Door
- Wet sprinkler
- Brick on block construction
- Located in Commerce Park, a master-planned, institution quality park in Southwest Charlotte, convenient to I-77, I-485 and numerous amenities