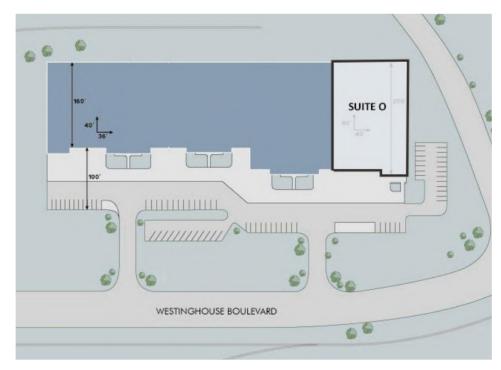

ITE O | CHARLOTTE, NC 28273



### **FEATURES:**

- ±24,000 SF end-cap suite available
- ±2,555 SF of office space
- Visibility along Westinghouse Boulevard
- Front load facility with I-2 zoning
- 20' clear height
- Three (3) 8' x 10' Dock High Doors
- One (1) 12' x 14' Drive-In Door
- Wet sprinkler
- Brick on block construction
- Located in Commerce Park, a master-planned, institution quality park in Southwest Charlotte, convenient to I-77, I-485 and numerous amenities



FOR MORE INFORMATION, CONTACT:

#### **TIM ROBERTSON**

704.926.1405 (d) | 704.654.9880 (c)

tim.robertson@beacondevelopment.com

500 East Morehead Street | Suite 200 | Charlotte, NC 28202



# COMMERCE PARK | 24,000 SF WAREHOUSE | FOR LEASE

1200 WESTINGHOUSE BLVD, SUITE O | CHARLOTTE, NC 28273

### SITE & FLOOR PLAN:





## **AERIAL:**







FOR MORE INFORMATION, CONTACT:

**TIM ROBERTSON** 

704.926.1405 (d) | 704.654.9880 (c)

 $\underline{tim.robertson@beacondevelopment.com}$ 

500 East Morehead Street | Suite 200 | Charlotte, NC 28202