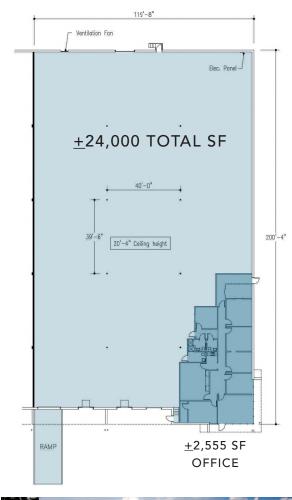

### **FEATURES:**

- ±24,000 SF end-cap suite available
- ±2,555 SF of office space
- Visibility along Westinghouse Boulevard
- Front load facility with I-2 zoning
- 20' clear height
- Three (3) 8' x 10' Dock High Doors
- One (1) 12' x 14' Drive-In Door
- Wet sprinkler
- Brick on block construction
- Located in Commerce Park, a master-planned, institution quality park in Southwest Charlotte, convenient to I-77, I-485 and numerous amenities

### SITE & FLOOR PLAN: