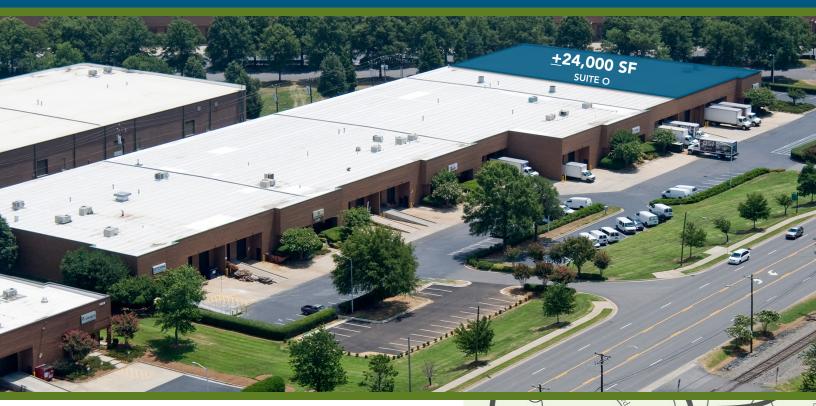

## COMMERCE PARK | 24,000 SF WAREHOUSE | FOR LEASE

1200 WESTINGHOUSE BLVD, SUITE O | CHARLOTTE, NC 28273

### **FEATURES:**

- ±24,000 SF end-cap suite available
- ±2,555 SF of office space
- Visibility along Westinghouse Boulevard
- Front load facility with I-2 zoning
- 20' clear height
- Three (3) 8' x 10' Dock High Doors
- One (1) 12' x 14' Drive-In Door
- Wet sprinkler
- Brick on block construction
- Located in Commerce Park, a master-planned, institution quality park in Southwest Charlotte, convenient to I-77, I-485 and numerous amenities

## **AERIAL:**

FOR MORE INFORMATION, CONTACT:

**TIM ROBERTSON** 

704.926.1405 (d) | 704.654.9880 (c)

 $\underline{tim.robertson@beacondevelopment.com}$ 

500 East Morehead Street | Suite 200 | Charlotte, NC 28202