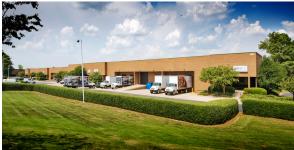

### **FEATURES:**

- ±11,520 SF front load facility
- ±2,860 SF office
- Frontage on Westinghouse Boulevard
- 20' ceiling height
- One (8' x 10') dock high door; One (8' x 10') drive-in door
- I-2 zoning
- Wet sprinkler
- Brick on block construction
- Located in Commerce Park, a master-planned, institution quality park in Southwest Charlotte, convenient to I-77, I-485 and numerous amenities