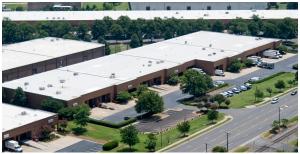

| CHARLOTTE, NC 28273



### **FEATURES:**

- ±11,520 SF front load facility
- ±2,860 SF office
- Frontage on Westinghouse Boulevard
- 20' ceiling height
- One (8' x 10') dock high door; One (8' x 10') drive-in door
- I-2 zoning
- Wet sprinkler
- Brick on block construction
- Located in Commerce Park, a master-planned, institution quality park in Southwest Charlotte, convenient to I-77, I-485 and numerous amenities



#### FOR MORE INFORMATION, CONTACT:

#### **TIM ROBERTSON**

704.926.1405 (o) | 704.654.9880 (c)

tim.robertson@beacondevelopment.com

500 East Morehead Street | Suite 200 | Charlotte, NC 28202

www.beacondevelopment.com



# COMMERCE PARK | 11,520 SF WAREHOUSE | FOR LEASE

1200 WESTINGHOUSE BLVD, SUITE E | CHARLOTTE, NC 28273

## SITE & FLOOR PLAN:





### **AERIAL:**







FOR MORE INFORMATION, CONTACT:

**TIM ROBERTSON** 

704.926.1405 (o) | 704.654.9880 (c)

tim.robertson@beacondevelopment.com

500 East Morehead Street | Suite 200 | Charlotte, NC 28202

www.beacondevelopment.com