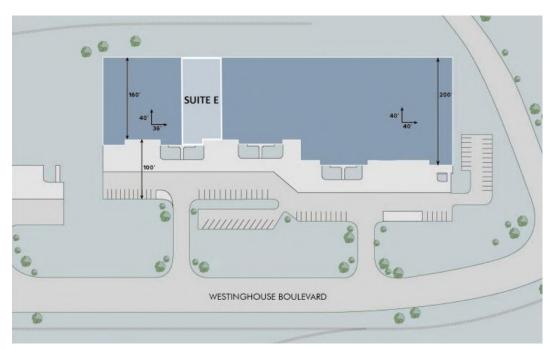

STINGHOUSE BLVD, SUITE E | CHARLOTTE, NC 28273



### **FEATURES:**

- ±11,520 SF front load facility
- ±2,860 SF office
- Frontage on Westinghouse Boulevard
- 20' ceiling height
- One (8' x 10') dock high door; One (8' x 10') drive-in door
- I-2 zoning
- Wet sprinkler
- Brick on block construction
- Located in Commerce Park, a master-planned, institution quality park in Southwest Charlotte, convenient to I-77, I-485 and numerous amenities



#### FOR MORE INFORMATION, CONTACT:

#### **TIM ROBERTSON**

704.926.1405 (o) | 704.654.9880 (c)

tim.robertson@beacondevelopment.com

500 East Morehead Street | Suite 200 | Charlotte, NC 28202

www.beacondevelopment.com



# COMMERCE PARK | 11,520 SF WAREHOUSE | FOR LEASE

1200 WESTINGHOUSE BLVD, SUITE E | CHARLOTTE, NC 28273

## SITE & FLOOR PLAN:





### **AERIAL:**







FOR MORE INFORMATION, CONTACT:

**TIM ROBERTSON** 

704.926.1405 (o) | 704.654.9880 (c)

tim.robertson@beacondevelopment.com

500 East Morehead Street | Suite 200 | Charlotte, NC 28202

www.beacondevelopment.com