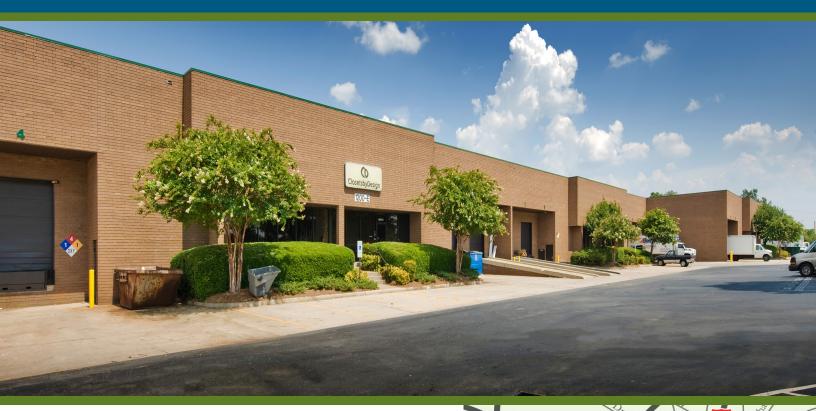

# COMMERCE PARK | 11,520 SF WAREHOUSE | FOR LEASE

1200 WESTINGHOUSE BLVD, SUITE E | CHARLOTTE, NC 28273

### **FEATURES:**

- ±11,520 SF front load facility
- ±2,860 SF office
- Frontage on Westinghouse Boulevard
- 20' ceiling height
- One (8' x 10') dock high door; One (8' x 10') drive-in door
- I-2 zoning
- Wet sprinkler
- Brick on block construction
- Located in Commerce Park, a master-planned, institution quality park in Southwest Charlotte, convenient to I-77, I-485 and numerous amenities