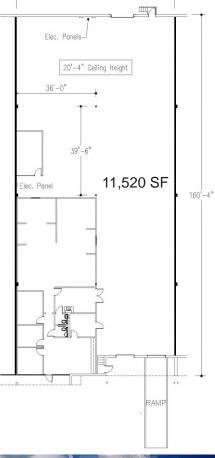

## SITE & FLOOR PLAN:

### **FEATURES:**

- ±11,520 SF front load facility
- ±2,860 SF office
- Frontage on Westinghouse Boulevard
- 20' ceiling height
- One (8' x 10') dock high door; One (8' x 10') drive-in door
- I-2 zoning
- Wet sprinkler
- Brick on block construction
- Located in Commerce Park, a master-planned, institution quality park in Southwest Charlotte, convenient to I-77, I-485 and numerous amenities