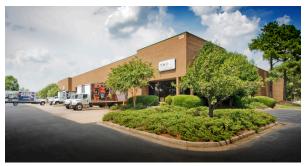

## COMMERCE PARK | 27,050 SF WAREHOUSE | FOR LEASE

1200 WESTINGHOUSE BLVD, SUITE G | CHARLOTTE, NC 28273

### **FEATURES:**

- ±27,050 SF suite available
- ±2,186 SF of office/showroom
- Visibility along Westinghouse Boulevard
- Front load facility with I-2 zoning
- 20' clear height
- Four (4) 8' x 10' Dock High Doors
- One (1) 12' x 14' Drive-In Door
- Wet sprinkler
- Brick on block construction
- Located in Commerce Park, a master-planned, institution quality park in Southwest Charlotte, convenient to I-77, I-485 and numerous amenities