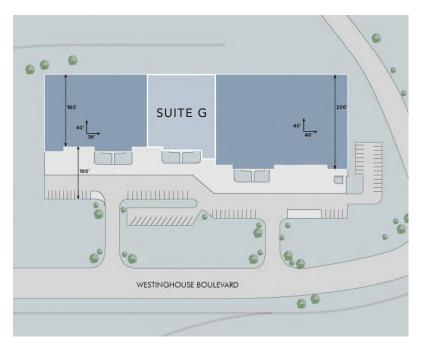

LVD, SUITE G | CHARLOTTE, NC 28273



### **FEATURES:**

- ±27,050 SF suite available
- ±2,186 SF of office/showroom
- Visibility along Westinghouse Boulevard
- Front load facility with I-2 zoning
- 20' clear height
- Four (4) 8' x 10' Dock High Doors
- One (1) 12' x 14' Drive-In Door
- Wet sprinkler
- Brick on block construction
- Located in Commerce Park, a master-planned, institution quality park in Southwest Charlotte, convenient to I-77, I-485 and numerous amenities



FOR MORE INFORMATION, CONTACT:

#### **TIM ROBERTSON**

704.926.1405 (d) | 704.654.9880 (c)

tim.robertson@beacondevelopment.com

500 East Morehead Street | Suite 200 | Charlotte, NC 28202



# COMMERCE PARK | 27,050 SF WAREHOUSE | FOR LEASE

1200 WESTINGHOUSE BLVD, SUITE G | CHARLOTTE, NC 28273

## SITE & FLOOR PLAN:





### **AERIAL:**







FOR MORE INFORMATION, CONTACT:

**TIM ROBERTSON** 

704.926.1405 (d) | 704.654.9880 (c)

 $\underline{tim.robertson@beacondevelopment.com}$ 

500 East Morehead Street | Suite 200 | Charlotte, NC 28202