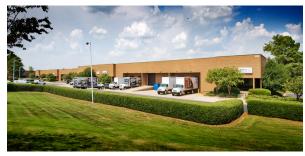

## COMMERCE PARK | 27,050 SF WAREHOUSE | FOR LEASE

1200 WESTINGHOUSE BLVD, SUITE G | CHARLOTTE, NC 28273

### **FEATURES:**

- ±27,050 SF suite available
- ±2,186 SF of office/showroom
- Visibility along Westinghouse Boulevard
- Front load facility with I-2 zoning
- 20' clear height
- Four (4) 8' x 10' Dock High Doors
- One (1) 12' x 14' Drive-In Door
- Wet sprinkler
- Brick on block construction
- Located in Commerce Park, a master-planned, institution quality park in Southwest Charlotte, convenient to I-77, I-485 and numerous amenities