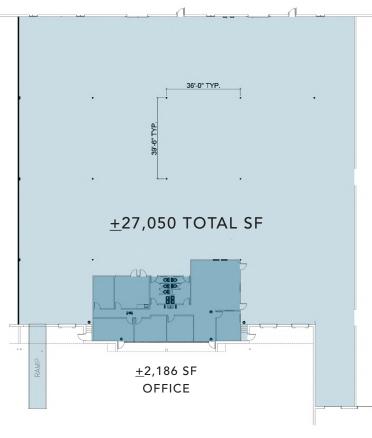

### **FEATURES:**

- ±27,050 SF suite available
- ±2,186 SF of office/showroom
- Visibility along Westinghouse Boulevard
- Front load facility with I-2 zoning
- 20' clear height
- Four (4) 8' x 10' Dock High Doors
- One (1) 12' x 14' Drive-In Door
- Wet sprinkler
- Brick on block construction
- Located in Commerce Park, a master-planned, institution quality park in Southwest Charlotte, convenient to I-77, I-485 and numerous amenities

## SITE & FLOOR PLAN: