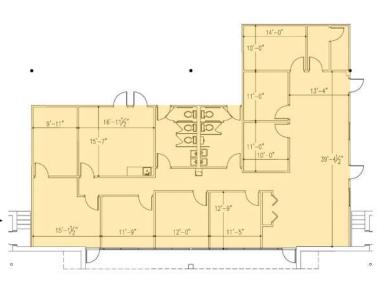

# **COMMERCE PARK** +/-27,240 SF WAREHOUSE | FOR LEASE 1200 WESTINGHOUSE BLVD, SUITE G | CHARLOTTE, NC 28273

**OFFICE PLAN:** 