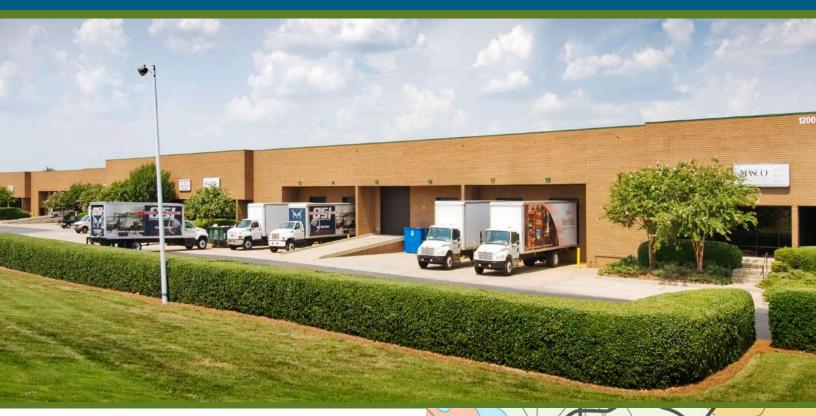

# **COMMERCE PARK**

+/-27,240 SF WAREHOUSE | FOR LEASE 1200 WESTINGHOUSE BLVD, SUITE G | CHARLOTTE, NC 28273

### **FEATURES**:

- <u>+</u>27,240 SF front-load suite available
- <u>+</u>2,186 SF office
- Visibility along Westinghouse Boulevard
- Wet sprinkler
- 20' ceiling height
- Four (4) 8 x 10 Dock High Doors
- One (1) 8 x 10 Drive In Door
- Convenient to I-77 and I-485
- Located in Commerce Park, a master-planned institution quality park in Southwest Charlotte