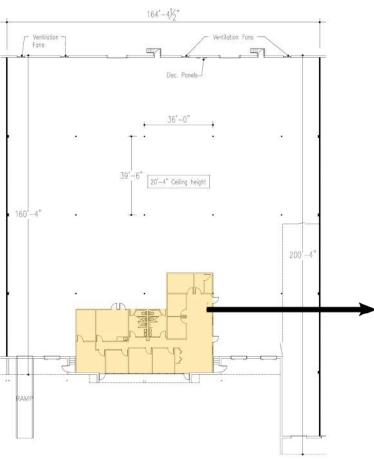

ghouse Boulevard
- Wet sprinkler
- 20' ceiling height
- Four (4) 8 x 10 Dock High Doors
- One (1) 8 x 10 Drive In Door
- Convenient to I-77 and I-485
- Located in Commerce Park, a master-planned institution quality park in Southwest Charlotte





#### FOR MORE INFORMATION, CONTACT:

TIM ROBERTSON 704.926.1405 (d) 704.597.7757 (m) tim.robertson@beacondevelopment.com

500 East Morehead Street | Suite 200 | Charlotte, NC 28202 www.beacondevelopment.com

All information regarding the property was obtained from sources deemed reliable but no warranty or representation is made of the accuracy thereof, and the property is subject to prior sale, lease or withdrawal.

# **COMMERCE PARK** +/-27,240 SF WAREHOUSE | FOR LEASE 1200 WESTINGHOUSE BLVD, SUITE G | CHARLOTTE, NC 28273



**OFFICE PLAN:** 





## SITE PLAN:





#### FOR MORE INFORMATION, CONTACT:

TIM ROBERTSON 704.926.1405 (d) 704.597.7757 (m) tim.robertson@beacondevelopment.com

500 East Morehead Street | Suite 200 | Charlotte, NC 28202 www.beacondevelopment.com



All information regarding the property was obtained from sources deemed reliable but no warranty or representation is made of the accuracy thereof, and the property is subject to prior sale, lease or withdrawal.