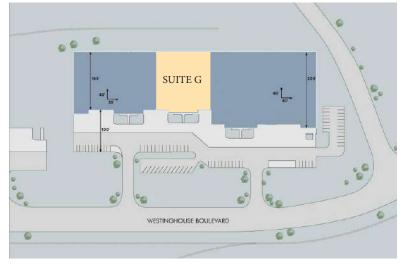

Wet sprinkler
- 20' ceiling height
- Four (4) 8 x 10 Dock High Doors
- One (1) 8 x 10 Drive In Door
- Convenient to I-77 and I-485
- Located in Commerce Park, a master-planned institution quality park in Southwest Charlotte





#### FOR MORE INFORMATION, CONTACT:

TIM ROBERTSON 704.926.1405 (d) 704.597.7757 (m) tim.robertson@beacondevelopment.com

500 East Morehead Street | Suite 200 | Charlotte, NC 28202 www.beacondevelopment.com

All information regarding the property was obtained from sources deemed reliable but no warranty or representation is made of the accuracy thereof, and the property is subject to prior sale, lease or withdrawal.

# **COMMERCE PARK** +/-27,240 SF WAREHOUSE | FOR LEASE 1200 WESTINGHOUSE BLVD, SUITE G | CHARLOTTE, NC 28273



**OFFICE PLAN:** 





## SITE PLAN:





#### FOR MORE INFORMATION, CONTACT:

TIM ROBERTSON 704.926.1405 (d) 704.597.7757 (m) tim.robertson@beacondevelopment.com

500 East Morehead Street | Suite 200 | Charlotte, NC 28202 www.beacondevelopment.com



All information regarding the property was obtained from sources deemed reliable but no warranty or representation is made of the accuracy thereof, and the property is subject to prior sale, lease or withdrawal.