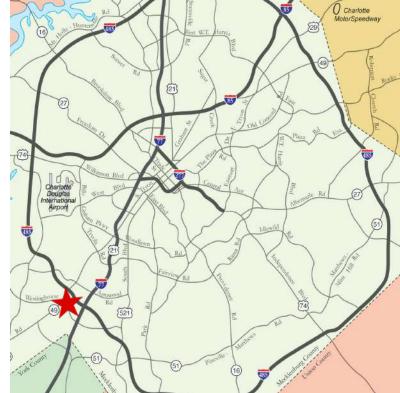

### **FEATURES**:

- <u>+</u>27,240 SF front-load suite available
- <u>+</u>2,186 SF office
- Visibility along Westinghouse Boulevard
- Wet sprinkler
- 20' ceiling height
- Four (4) 8 x 10 Dock High Doors
- One (1) 8 x 10 Drive In Door
- Convenient to I-77 and I-485
- Located in Commerce Park, a master-planned institution quality park in Southwest Charlotte