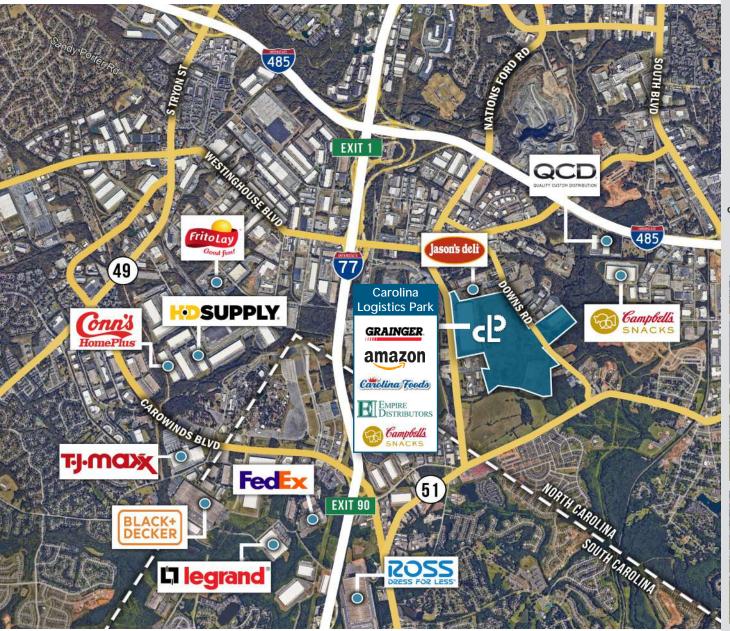

# CAROLINA LOGISTICS PARK ±-40,237 SF AVAILABLE 12004-SUITE M CAROLINA LOGISTICS DRIVE | PINEVILLE, NC 28134

- End unit with prime visibility on Downs Road
- Located within Carolina Logistics Park, a <u>+</u>4 million SF industrial park consisting of Class A distribution and manufacturing space
- Zoning General Industrial (GI)
- The park features state of the art building aesthetics and characteristics, a prime distribution location and access to an established workforce and amenities
- ESFR sprinkler system
- 32' clear height
- Excellent location in Southwest Charlotte, in close proximity to I-77, I-485, Charlotte Douglas International Airport and CBD

# **CP** CAROLINA LOGISTICS PARK