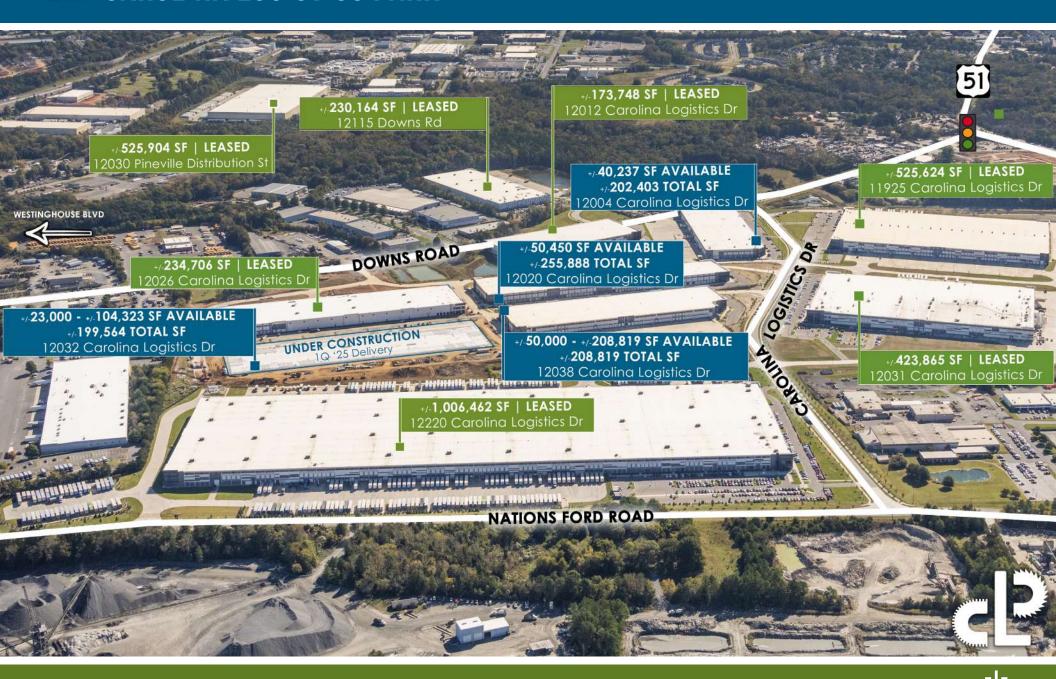

# CAROLINA LOGISTICS PARK ±-40,237 SF AVAILABLE 12004-SUITE M CAROLINA LOGISTICS DRIVE | PINEVILLE, NC 28134

- End unit with prime visibility on Downs Road
- Located within Carolina Logistics Park, a <u>+</u>4 million SF industrial park consisting of Class A distribution and manufacturing space
- Zoning General Industrial (GI)
- The park features state of the art building aesthetics and characteristics, a prime distribution location and access to an established workforce and amenities
- ESFR sprinkler system
- 32' clear height
- Excellent location in Southwest Charlotte, in close proximity to I-77, I-485, Charlotte Douglas International Airport and CBD

Developed and managed by Beacon Partners, the largest single-entity owner of industrial space in Charlotte, providing maximum flexibility and service to customers.