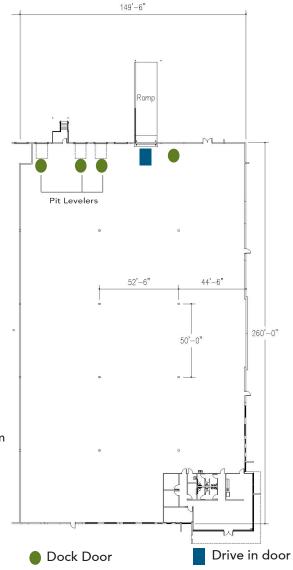

### **CAROLINA LOGISTICS PARK**

LOCATION 12004-M Carolina Logistics Dr.

Pineville, NC 28134

COUNTY Mecklenburg

AVAILABLE SF ±40,237 SF

OFFICE SF ±2,859 SF

ZONING G-I

CLEAR HEIGHT 32'

FIRE PROTECTION ESFR

POWER Electric capacity 400 amps at

277/480v

LOADING (1) 9' x 10' dock high door

(3) 9' x 10' dock high doors with 40,000 lb pit leveler

(1) 14' x 16' drive-in door

COLUMN SPACING 52'-6" wide x 50' deep

typical with 60' speed bay

CONSTRUCTION Walls: Tilt concrete

Floors: 6" floor slab

Structure: Class A joist/girder system

Roof: 60 mil PVC membrane

UTILITIES Water: CMUD

Sewer: CMUD

Power: Electricities