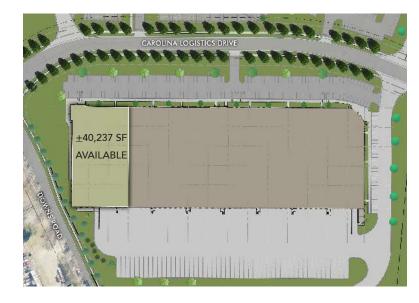

# CAROLINA LOGISTICS PARK ±-40,237 SF AVAILABLE 12004-SUITE M CAROLINA LOGISTICS DRIVE | PINEVILLE, NC 28134

- End unit with prime visibility on Downs Road
- Located within Carolina Logistics Park, a <u>+</u>4 million SF industrial park consisting of Class A distribution and manufacturing space
- Zoning General Industrial (GI)
- The park features state of the art building aesthetics and characteristics, a prime distribution location and access to an established workforce and amenities
- ESFR sprinkler system
- 32' clear height
- Excellent location in Southwest Charlotte, in close proximity to I-77, I-485, Charlotte Douglas International Airport and CBD

### **CAROLINA LOGISTICS PARK**

LOCATION 12004-M Carolina Logistics Dr.

Pineville, NC 28134

COUNTY Mecklenburg

AVAILABLE SF ±40,237 SF

OFFICE SF ±2,859 SF

ZONING G-I

CLEAR HEIGHT 32'