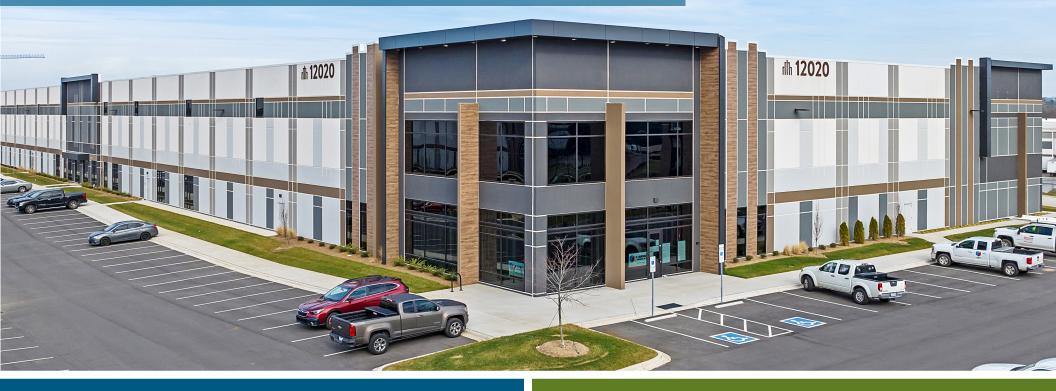

### **CAROLINA LOGISTICS PARK**

12020 CAROLINA LOGISTICS DR, SUITE F | PINEVILLE, NC 28134

#### ±50,450 SF INDUSTRIAL SPACE AVAILABLE

- $\pm$ 50,450 SF available with  $\pm$ 2,380 SF of spec office
- Located within Carolina Logistics Park, a <u>+</u>4 million square foot industrial park consisting of Class A distribution and manufacturing space
- Zoning General Industrial (GI)
- The park features state-of-the art building aesthetics and characteristics, a prime distribution location and access to an established workforce and amenities
- ESFR sprinkler system
- 32' clear height
- Excellent location in Southwest Charlotte, in close proximity to I-77, I-485, Charlotte Douglas International Airport and Charlotte's CBD