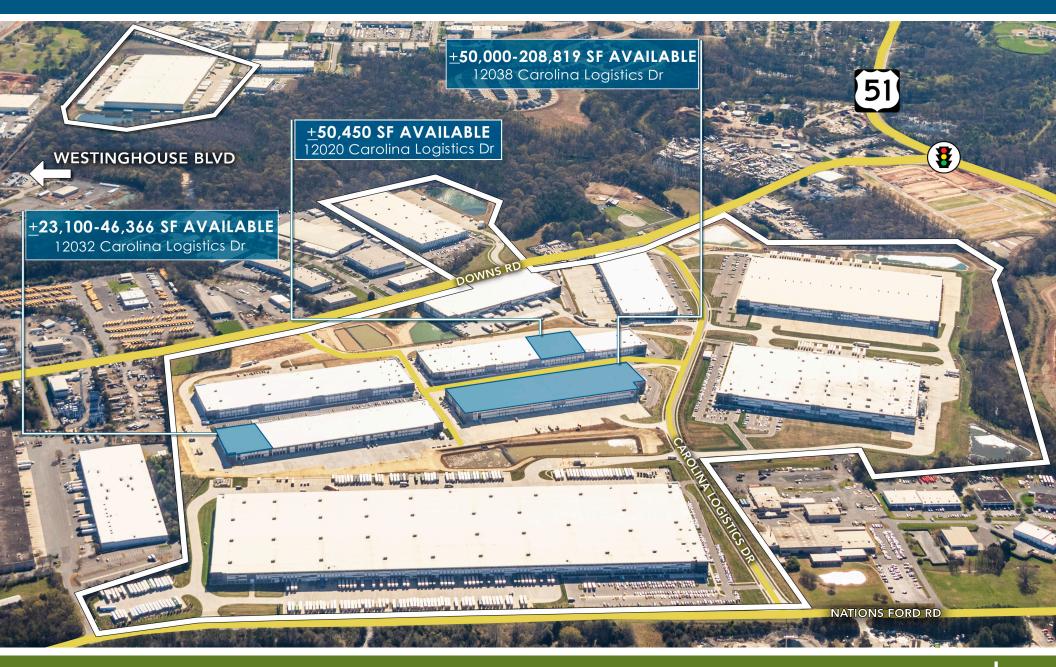

6"                                                                            |
|                   |                                                                                   |
| •                 | ±50,450 SF<br>AVAILABLE                                                           |
|                   |                                                                                   |
|                   |                                                                                   |
|                   | 130'                                                                              |

**6 6 6 6** 

Ø

0 0

0 0

0 0 0

0 8 8 8 8 8



**TIM ROBERTSON** 704.926.1405 (d) | 704.654.9880 (m) tim.robertson@beacondevelopment.com



# **c**P carolina logistics park

#### AERIAL





## **CAROLINA LOGISTICS PARK**

### **ACCESS POINTS**