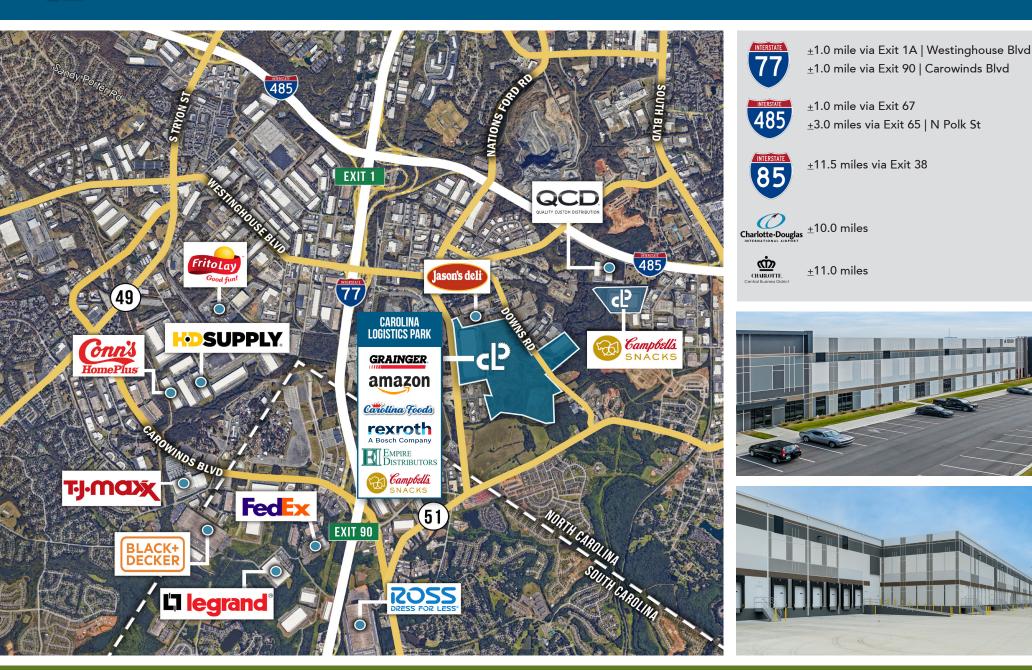

|
|                   |                                                                                   |
| •                 | ±50,450 SF<br>AVAILABLE                                                           |
|                   |                                                                                   |
|                   |                                                                                   |
|                   | 130'                                                                              |

**6 6 6 6** 

Ø

0 0

0 0

0 0 0

0 8 8 8 8 8



**TIM ROBERTSON** 704.926.1405 (d) | 704.654.9880 (m) tim.robertson@beacondevelopment.com



# **c**P carolina logistics park

#### AERIAL





## **CAROLINA LOGISTICS PARK**

### **ACCESS POINTS**