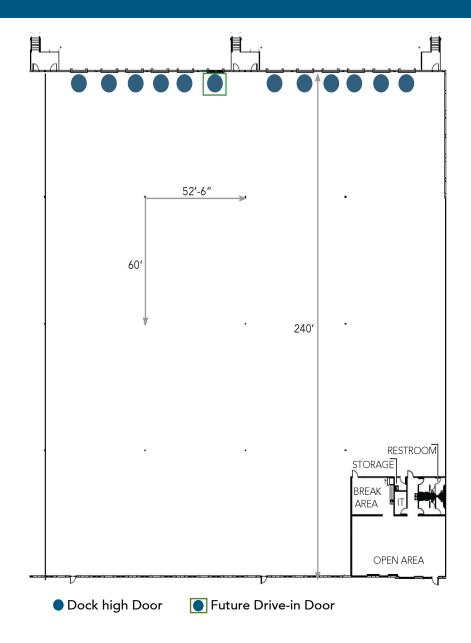

### SUITE OVERIVEW

| ADDRESS           | 12020 Carolina Logistics Drive, Suite F<br>Pineville, NC 28134                    |
|-------------------|-----------------------------------------------------------------------------------|
| COUNTY            | Mecklenburg                                                                       |
| AVAILABLE SF      | <u>+</u> 50,450 SF                                                                |
| OFFICE SF         | <u>+</u> 2,380                                                                    |
| ZONING            | G-1                                                                               |
| CLEAR HEIGHT      | 32'                                                                               |
| FIRE PROTECTION   | ESFR                                                                              |
| LOADING           | Dock High: (12) 9' x 10'                                                          |
|                   | Future Drive-in Knockouts: (1) 14′ x 16                                           |
| COLUMN SPACING    | 52'6" x 63'4" Typical with 60' Speed Bay                                          |
| CONSTRUCTION      | Walls: Tilt Concrete                                                              |
|                   | Floors: 6" Unreinforced Floor Slab with Speed Bay Reinforced with #3s at 18" O.C. |
|                   | Roof: 60 Mil TPO Membrane                                                         |
| ON-SITE UTILITIES | Water: CMUD                                                                       |
|                   | Sewer: CMUD                                                                       |
|                   | Power: Electricities                                                              |
|                   | Gas: Piedmont Natural Gas                                                         |
|                   |                                                                                   |
|                   |                                                                                   |
|                   |                                                                                   |
|                   | 52'-6"                                                                            |
|                   |                                                                                   |
| •                 | ±50,450 SF<br>AVAILABLE                                                           |
|                   |                                                                                   |
|                   |                                                                                   |
|                   | 130'                                                                              |