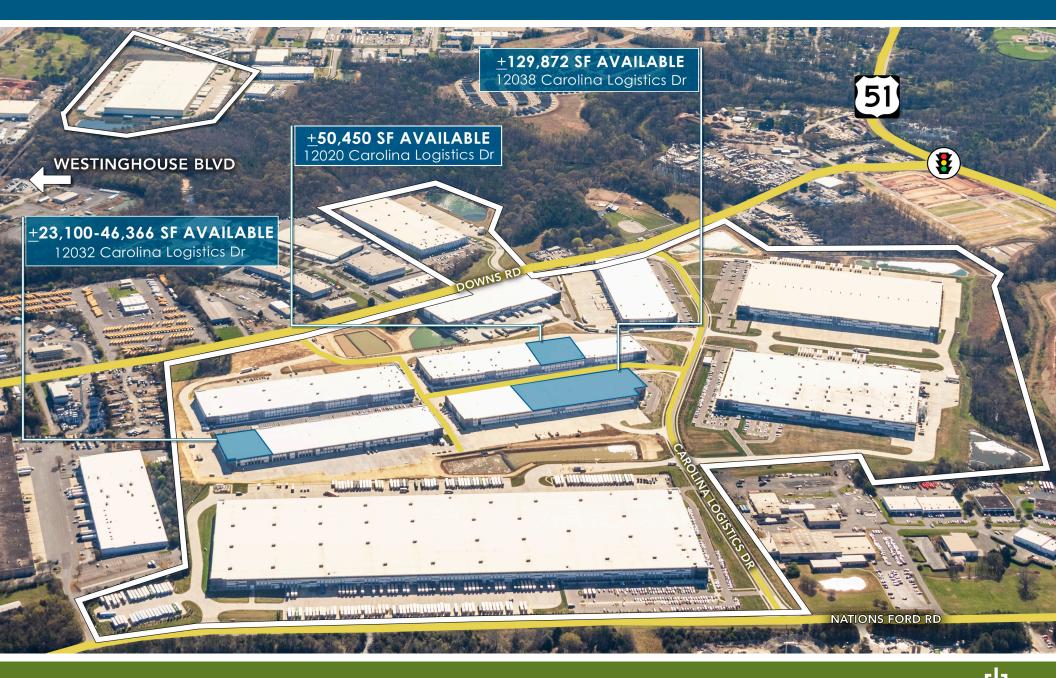

|
|                   | Floors: 6" Unreinforced Floor Slab with Speed Bay<br>Reinforced with #3s at 18" O.C. |
|                   | Roof: 60 Mil TPO Membrane                                                            |
| ON-SITE UTILITIES | Water: CMUD                                                                          |
|                   | Sewer: CMUD                                                                          |
|                   | Power: Electricities                                                                 |
|                   | Gas: Piedmont Natural Gas                                                            |

**TIM ROBERTSON** 704.926.1405 (d) | 704.654.9880 (m) tim.robertson@beacondevelopment.com



#### **BUILDING FEATURES + SPECS**

### AERIAL





### **ACCESS POINTS**



TIM ROBERTSON 704.926.1405 (d) | 704.654.9880 (m) tim.robertson@beacondevelopment.com