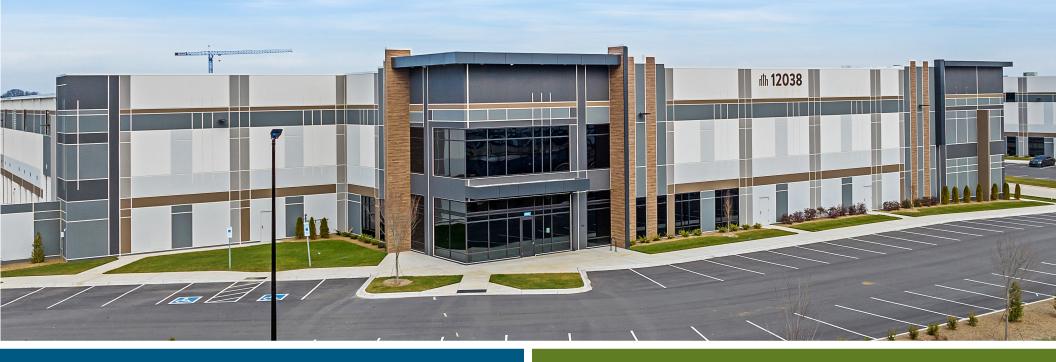

12038 CAROLINA LOGISTICS DR, SUITE A | PINEVILLE, NC 28134

#### ±129,872 SF INDUSTRIAL SPACE AVAILABLE

- <u>+</u>129,872 SF available
- Located within Carolina Logistics Park, a <u>+</u>4 million square foot industrial park consisting of Class A distribution and manufacturing space
- Zoning General Industrial (GI)
- The park features state-of-the art building aesthetics and characteristics, a prime distribution location and access to an established workforce and amenities
- ESFR sprinkler system
- 32' clear height
- Excellent location in Southwest Charlotte, in close proximity to I-77, I-485, Charlotte Douglas International Airport and Charlotte's CBD