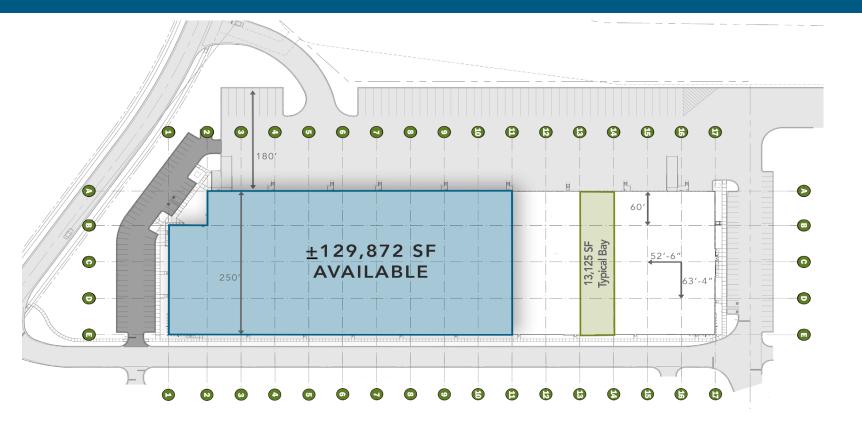

#### ±129,872 SF INDUSTRIAL SPACE AVAILABLE

- <u>+</u>129,872 SF available
- Located within Carolina Logistics Park, a <u>+</u>4 million square foot industrial park consisting of Class A distribution and manufacturing space
- Zoning General Industrial (GI)
- The park features state-of-the art building aesthetics and characteristics, a prime distribution location and access to an established workforce and amenities
- ESFR sprinkler system
- 32' clear height
- Excellent location in Southwest Charlotte, in close proximity to I-77, I-485, Charlotte Douglas International Airport and Charlotte's CBD

| ADDRESS         | 12038 Carolina Logistics Drive, Suite A<br>Pineville, NC 28134 |
|-----------------|----------------------------------------------------------------|
| COUNTY          | Mecklenburg                                                    |
| AVAILABLE SF    | <u>+</u> 129,872 SF                                            |
| OFFICE SF       | Build-to-Suit                                                  |
| ZONING          | G-1                                                            |
| CLEAR HEIGHT    | 32'                                                            |
| FIRE PROTECTION | ESFR                                                           |
| LOADING         | Dock High: (26) 9' x 10'                                       |
|                 | Drive-in: (1) 14' x 16'                                        |

| TRAILER PARKING   | 50 Trailer Spaces                                                                    |
|-------------------|--------------------------------------------------------------------------------------|
| CAR PARKING       | 90 Spaces                                                                            |
| COLUMN SPACING    | 52'6" x 63'4" Typical with 60' Speed Bay                                             |
| CONSTRUCTION      | Walls: Tilt Concrete                                                                 |
|                   | Floors: 6" Unreinforced Floor Slab with Speed Bay<br>Reinforced with #3s at 18" O.C. |
|                   | Roof: 60 Mil TPO Membrane                                                            |
| ON-SITE UTILITIES | Water: CMUD                                                                          |
|                   | Sewer: CMUD                                                                          |
|                   | Power: Electricities                                                                 |
|                   | Gas: Piedmont Natural Gas                                                            |