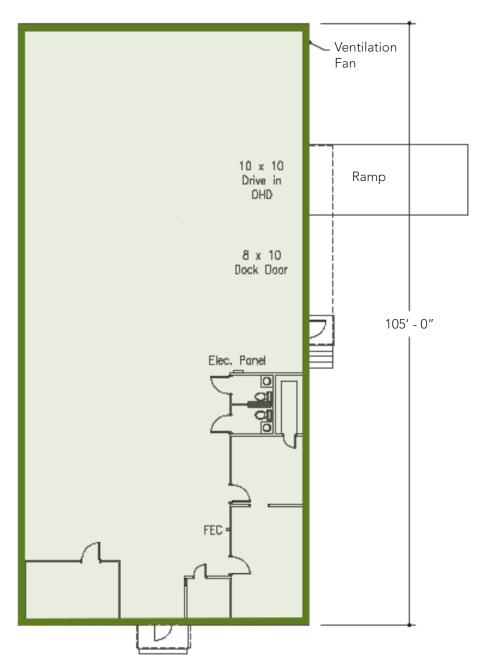

## FLOOR PLAN:

FOR MORE INFORMATION, CONTACT:

**JACK RIAZZI** 

704.926.1412 | jack@beacondevelopment.com 500 E. Morehead Street, Suite 200 | Charlotte, NC 28202 www.beacondevelopment.com

## **FEATURES:**

- ±5,100 SF free-standing warehouse facility
- ±832 SF of office space
- One 8' x 10' Dock High Door
- One 10' x 10' Drive-In Door
- Solid brick on block construction
- Professional park environment
- Direct access to the park from I-77 at Atando/ LaSalle (Exit 12)
- Central Charlotte location with immediate access to I-85, I-77, the CBD and a UPS facility