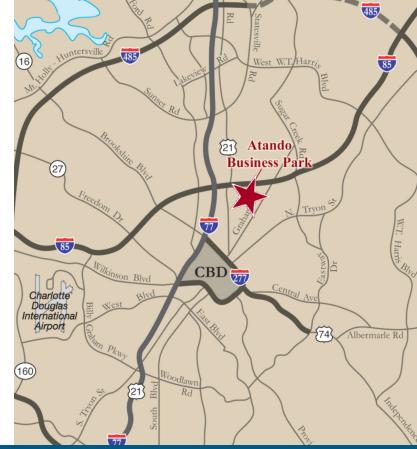

## **FEATURES:**

- ±5,100 SF free-standing warehouse facility
- ±832 SF of office space
- One 8' x 10' Dock High Door
- One 10' x 10' Drive-In Door
- Solid brick on block construction
- Professional park environment
- Direct access to the park from I-77 at Atando/ LaSalle (Exit 12)
- Central Charlotte location with immediate access to I-85, I-77, the CBD and a UPS facility