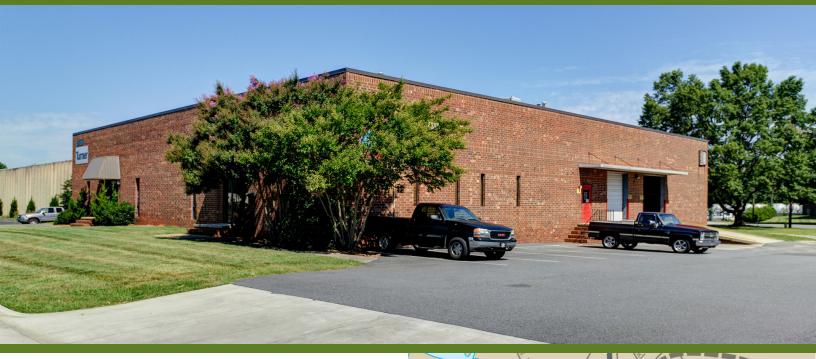

## ±5,100 SF WAREHOUSE SPACE FOR LEASE | CENTRAL CHARLOTTE

ATANDO BUSINESS PARK | 1220 UPPER ASBURY, SUITE B | CHARLOTTE, NC 28206

## **FEATURES:**

- ±5,100 SF free-standing warehouse facility
- ±832 SF of office space
- One 8' x 10' Dock High Door
- One 10' x 10' Drive-In Door
- Solid brick on block construction
- Professional park environment
- Direct access to the park from I-77 at Atando/ LaSalle (Exit 12)
- Central Charlotte location with immediate access to I-85, I-77, the CBD and a UPS facility